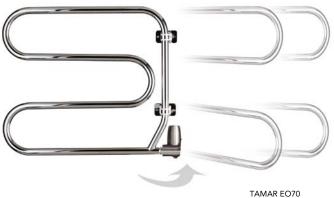

TAMAR EO70 is an innovative, curved design that rotates 180° to give extra flexibility.

TAMAR EO80 is a an attractive curvy, serpentine design.

TAMAR EO90 is a neat and compact design ideal for smaller spaces.