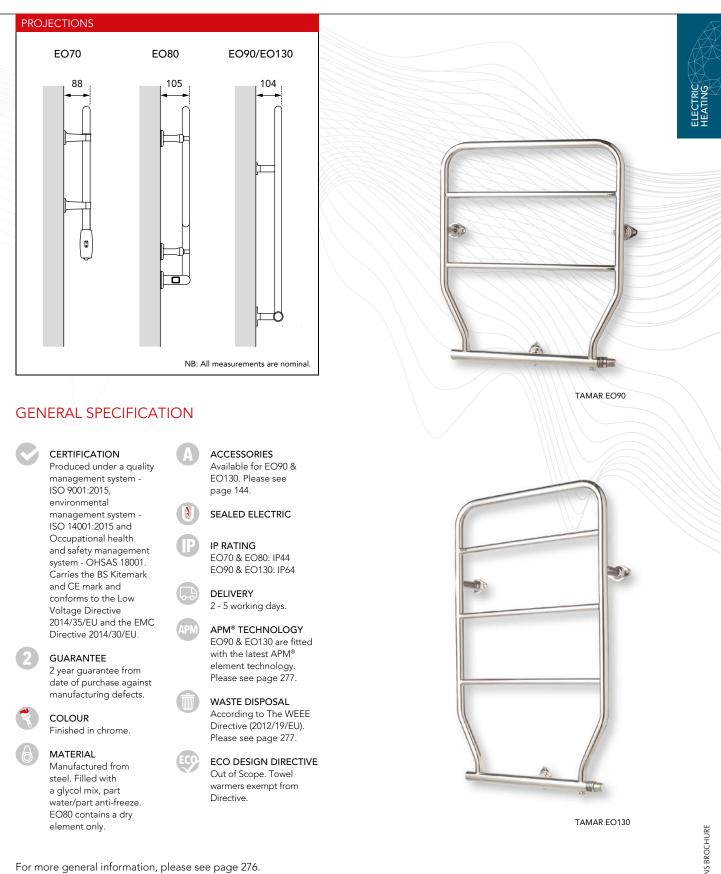

TAMAR EO70 is an innovative, curved design that rotates 180° to give extra flexibility.

TAMAR EO80 is a an attractive curvy, serpentine design.

TAMAR EO90 is a neat and compact design ideal for smaller spaces.

TAMAR EO130 is similar in design to the EO90 but a taller alternative.

COMPLETE HEATING SOLUTIONS BROCHURE 01/07/2019 EDITION 1

| Order Code | Nominal Height<br>(mm) | Nominal Length<br>(mm) | Weight<br>(kg) | Rated Watts |
|------------|------------------------|------------------------|----------------|-------------|
| EO70       | 505                    | 604                    | 4.50           | 70          |
| EO80       | 644                    | 483                    | 5.00           | 55          |
| EO90       | 638                    | 584                    | 5.80           | 75          |
| EO130      | 886                    | 584                    | 6.70           | 100         |