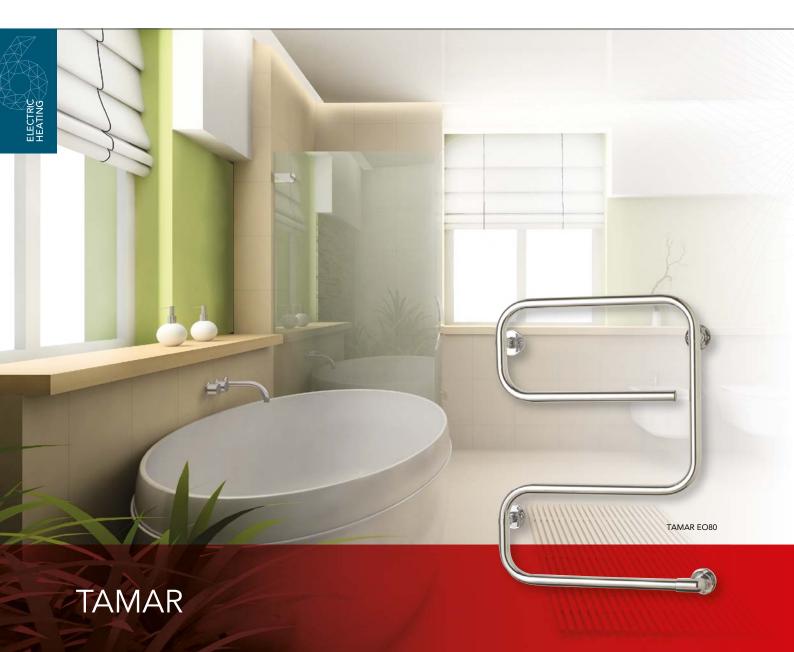

TAMAR electric towel warmers are innovative and practical designs that bring all the benefits of electrical heating into your bathroom. These towel warmers are easy to install, virtually maintenance free, and do not require any plumbing.

TAMAR EO70 is an innovative, curved design that rotates 180° to give extra flexibility.

TAMAR EO80 is a an attractive curvy, serpentine design.

TAMAR EO90 is a neat and compact design ideal for smaller spaces.