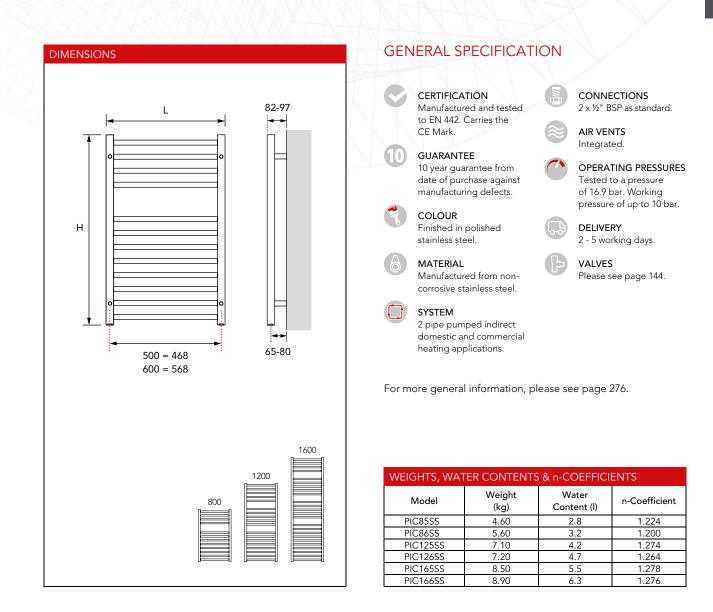

| Order Code | Nominal Height (H)<br>(mm) | Nominal Length (L)<br>(mm) | Heat Outputs @ \]T 50°C |       | Heat Outputs @ \(\Delta T 30°C) |       |
|------------|----------------------------|----------------------------|-------------------------|-------|---------------------------------|-------|
|            |                            |                            | Watts                   | Btu/h | Watts                           | Btu/h |
| PIC85SS    | 800                        | 500                        | 209                     | 713   | 112                             | 382   |
| PIC86SS    | 800                        | 600                        | 241                     | 822   | 131                             | 447   |
| PIC125SS   | 1200                       | 500                        | 309                     | 1054  | 161                             | 549   |
| PIC126SS   | 1200                       | 600                        | 358                     | 1221  | 188                             | 641   |
| PIC165SS   | 1600                       | 500                        | 417                     | 1423  | 217                             | 740   |
| PIC166SS   | 1600                       | 600                        | 481                     | 1641  | 251                             | 856   |