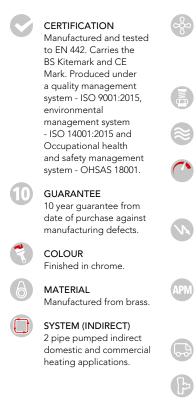

## GENERAL SPECIFICATION

SYSTEM (DIRECT) Suitable for direct systems. Please refer to page 277 for information on dezincification.

CONNECTIONS 2 x ½" BSP as standard.

AIR VENTS Integrated.

**OPERATING PRESSURES** Tested to a pressure of 6.9 bar. Working pressure of up to 5.3 bar.

DUAL FUEL PTC100 dual fuel heater kit available. Please see page 144.

APM® TECHNOLOGY PTC heater kit comes with APM® technology. Please see page 277.

**DELIVERY** 2 - 5 working days.

VALVES Please see page 144.