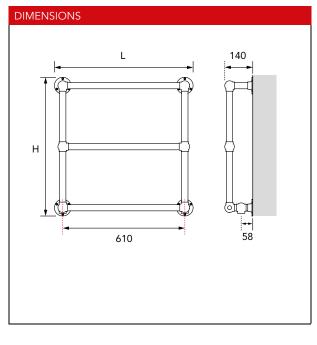

| Order Code | Nominal Height (H)<br>(mm) | Nominal Length (L)<br>(mm) | Heat Outputs @ \]T 50°C |       | Heat Outputs @ \]T 30°C |       | Dual Fuel<br>Rating |
|------------|----------------------------|----------------------------|-------------------------|-------|-------------------------|-------|---------------------|
|            |                            |                            | Watts                   | Btu/h | Watts                   | Btu/h | Watts               |
| B34/1      | 693                        | 693                        | 199*                    | 679*  | 107*                    | 367*  | 100                 |