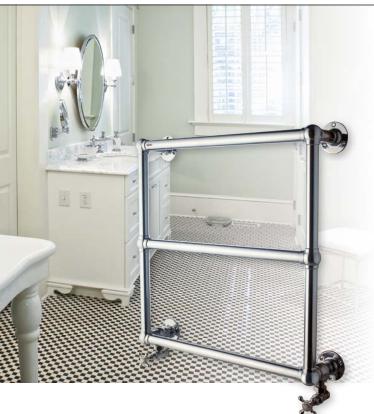

SAXBY is a classic towel warmer design that is both simple and traditional. It is a practical and unobtrusive choice and will subtly enhance your bathroom with the benefit of both style and function. It is manufactured from quality brass and has a highly polished chrome plated finish.