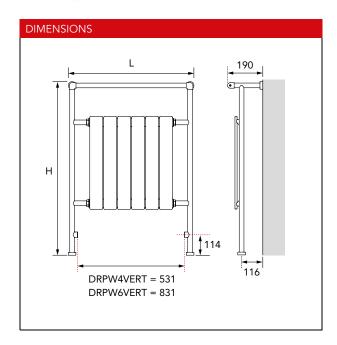

For more general information, please see page 276.

|  | Order Code | Nominal Height (H) Nominal Heigh | Nominal Length (L) | Heat Outputs @ ∆T 50°C |       | Heat Outputs @ ∆T 30°C |       |
|--|------------|--------------------------------------------------------------------------------------------------------------------------------------------------------------------------------------------------------------------------------------------------------------------------------------------------------------------------------------------------------------------------------------------------------------------------------------------------------------------------------------------------------------------------------------------------------------------------------------------------------------------------------------------------------------------------------------------------------------------------------------------------------------------------------------------------------------------------------------------------------------------------------------------------------------------------------------------------------------------------------------------------------------------------------------------------------------------------------------------------------------------------------------------------------------------------------------------------------------------------------------------------------------------------------------------------------------------------------------------------------------------------------------------------------------------------------------------------------------------------------------------------------------------------------------------------------------------------------------------------------------------------------------------------------------------------------------------------------------------------------------------------------------------------------------------------------------------------------------------------------------------------------------------------------------------------------------------------------------------------------------------------------------------------------------------------------------------------------------------------------------------------------|--------------------|------------------------|-------|------------------------|-------|
|  |            |                                                                                                                                                                                                                                                                                                                                                                                                                                                                                                                                                                                                                                                                                                                                                                                                                                                                                                                                                                                                                                                                                                                                                                                                                                                                                                                                                                                                                                                                                                                                                                                                                                                                                                                                                                                                                                                                                                                                                                                                                                                                                                                                | (mm)               | Watts                  | Btu/h | Watts                  | Btu/h |
|  | DRPW4VERT  | 934                                                                                                                                                                                                                                                                                                                                                                                                                                                                                                                                                                                                                                                                                                                                                                                                                                                                                                                                                                                                                                                                                                                                                                                                                                                                                                                                                                                                                                                                                                                                                                                                                                                                                                                                                                                                                                                                                                                                                                                                                                                                                                                            | 636                | 387                    | 1320  | 207                    | 706   |
|  | DRPW6VERT  | 934                                                                                                                                                                                                                                                                                                                                                                                                                                                                                                                                                                                                                                                                                                                                                                                                                                                                                                                                                                                                                                                                                                                                                                                                                                                                                                                                                                                                                                                                                                                                                                                                                                                                                                                                                                                                                                                                                                                                                                                                                                                                                                                            | 936                | 559                    | 1907  | 299                    | 1020  |