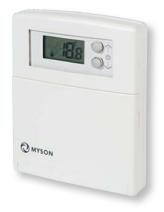

## **MRTE THERMOSTAT**

MRTE is a wall mounted slimline electronic thermostat for users that require greater accuracy of temperature control. It has a clear, accurate LCD display and limits the maximum and minimum temperature, working as either a heating control or a cooling control. It is battery powered which makes this thermostat ideal for upgrading an old two-wire (no neutral wire) thermostat and has volt free contacts for use with various types of system.

## **PRODUCT SUMMARY**

- Electronic thermostat
- Slimline design
- Temperature intervals
- Clear, accurate LCD display
- Displays actual temperature
- No neutral, two-wire connection

**GUARANTEE** 

2 year guarantee from date of purchase against manufacturing defects.