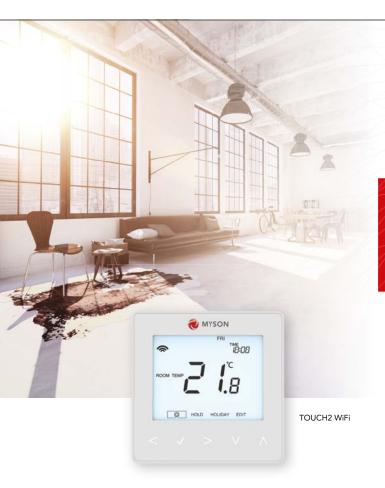

## **PRODUCT SUMMARY**

- Apple HomeKit enabled
- Geo Location
- Smart Start technology
- Thimble air and floor sensor options
- 24 hour, 5/2 day or 7 day programming
- Up to 4 time and temperature period settings per day
- Can be set for time only (to control hot water cylinder)
- Temperature over-ride, temperature hold and holiday functions
- Lockable, with PIN code
- View live temperature from your home on your smart phone via the MYSON TOUCH2 app
- Uses mesh communication for multi-zone control
- Compact size 85mm x 85mm x 15mm and requires a minimum electrical box depth of 25mm
- Hub can control up to 32 thermostats
- 1 zone programmable room thermostat

## TOUCH2 WiFi PROGRAMMABLE ROOM THERMOSTAT

TOUCH2 WiFi is the second generation WiFi thermostat from MYSON and allows you to control your heating from anywhere in the world. It is easy to set up and configure on your smart phone or tablet and is controlled using the TOUCH2 app. The Smart Start function will save both energy and money by delaying the heating start up time when the weather is warmer. The Geo Location feature will support multi-user smart phone to deactivate and reactivate when leaving and returning home.