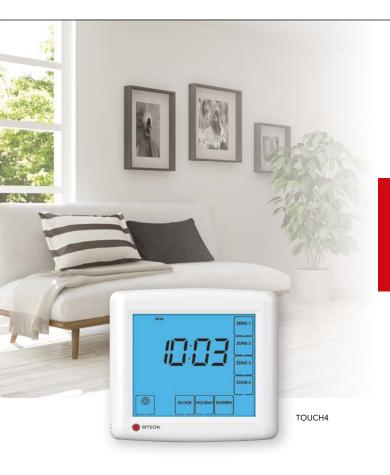

## TOUCH4

**PROGRAMMER** 

The MYSON TOUCH4 is a 4 zone programmer, designed to work perfectly with our electric radiator ranges (FINESSE, RIO, DÉCOR & COLUMN). The TOUCH4 is unique with its precision touch screen interface and easy to use functions.

## **PRODUCT SUMMARY**

- For use with our electric radiators only
- Up to 4 zones
- Each zone can be set to work in 5/2 or 7 day mode
- 4 switching times per day
- Holiday facility
- Boost facility
- Copy facility
- Mode select (Auto, Constant, Off)