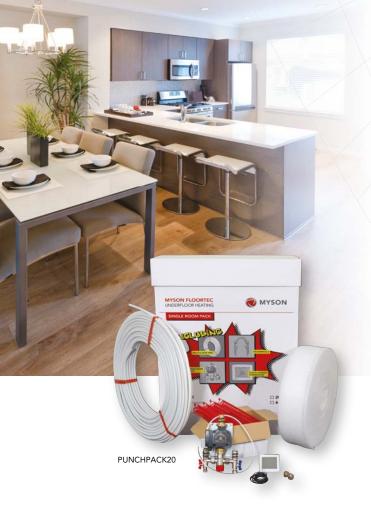

## **PUNCH PACKS**

MYSON FLOORTEC's Punch Packs for single rooms are designed for a screeded floor. They include specially selected items to provide unbeatable quality and value and come with MYSON's innovative Tackernails, so are easy to install, and everything you need is in one handy box. They also come with 16mm multi-layer pipe, our A-rated single zone control unit and a touch screen thermostat complete with floor sensor. They are available in 20m² and 40m² pack (based on 200mm spacings). They're a cost effective solution for underfloor heating and backed by MYSON FLOORTEC's technical support and product guarantees.

**DELIVERY** 2 - 5 working days.

|               | Description | Order Code  |
|---------------|-------------|-------------|
| Punch Pack 20 |             | PUNCHPACK20 |
| Punch Pack 40 |             | PUNCHPACK40 |