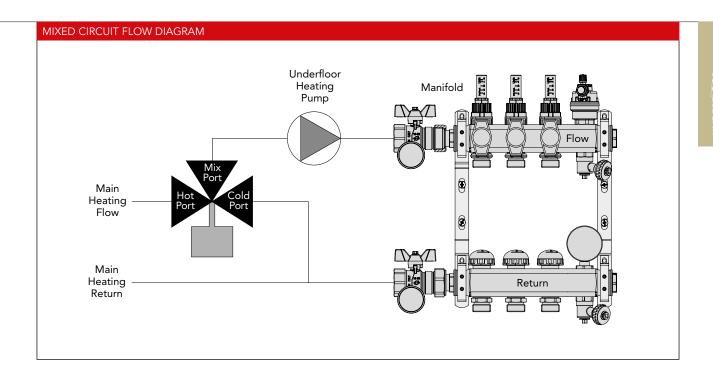

## **NEW** PREMIUM **MANIFOLDS**

The MYSON FLOORTEC underfloor heating manifold is the central point to most underfloor heating systems. The manifold is responsible for distributing mixed water provided by the manifold control centre to each heating circuit.

MYSON have introduced a brand new manifold as part of their complete bespoke system that is more compact, easier to use, and comes complete with all fittings and fixtures.

It is neat and compact in size and has a number of features and benefits that make it one of the leading manifolds on the market.