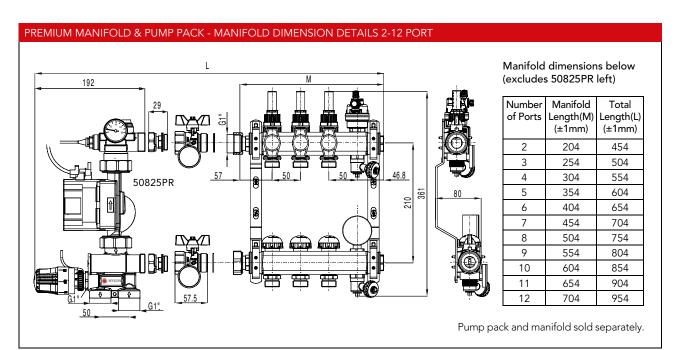

## PREMIUM MANIFOLDS

| Description               | Order Code |
|---------------------------|------------|
| 2 port Premium Manifold   | 99302PR    |
| 3 port Premium Manifold   | 99303PR    |
| 4 port Premium Manifold   | 99304PR    |
| 5 port Premium Manifold   | 99305PR    |
| 6 port Premium Manifold   | 99306PR    |
| 7 port Premium Manifold   | 99307PR    |
| 8 port Premium Manifold   | 99308PR    |
| 9 port Premium Manifold   | 99309PR    |
| 10 port Premium Manifold  | 99310PR    |
| 11 port Premium Manifold  | 99311PR    |
| 12 port Premium Manifold  | 99312PR    |
| Pipe Bend Support 14-17mm | 50070      |
| Pipe Bend Support 18-23mm | 50071      |