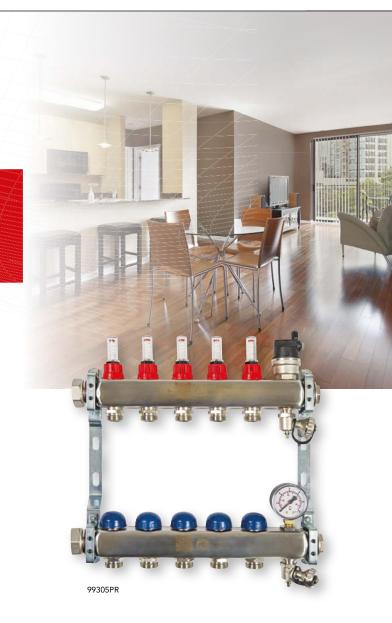

## **NEW** PREMIUM **MANIFOLDS**

The MYSON FLOORTEC underfloor heating manifold is the central point to most underfloor heating systems. The manifold is responsible for distributing mixed water provided by the manifold control centre to each heating circuit.

MYSON have introduced a brand new manifold as part of their complete bespoke system that is more compact, easier to use, and comes complete with all fittings and fixtures.

It is neat and compact in size and has a number of features and benefits that make it one of the leading manifolds on the market.