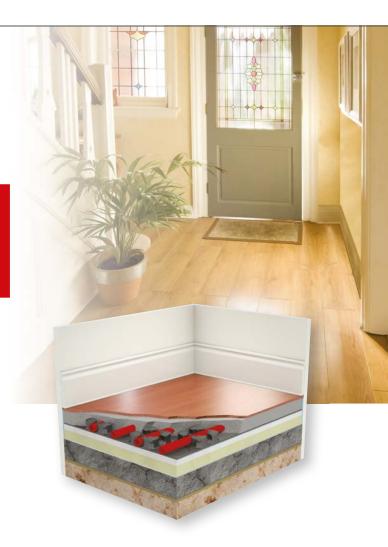

## PREFORMED PLATE

Preformed Plate is a fast and effective fixing system and is ideal for single person installations. It is suitable for solid floor types. It is a castellated fixing system that comprises of an expanded 11mm polystyrene insulation base with raised burls that are designed to firmly grip the MYSON FLOORTEC underfloor heating pipe. The pipe is fixed easily into the desired pattern by lightly pressing with your foot.

It is suitable for 14 - 17mm pipework and is very flexible, allowing both spiral and serpentine laying patterns.

**DELIVERY** 2 - 5 working days.

| Description                                               | Order Code |
|-----------------------------------------------------------|------------|
| Preformed Plate 14 to 17mm Pipe (1500 x 800mm - Box of 8) | 50236      |
| Foam Perimeter Tube (50m)                                 | 50235      |
| Red Insulated Pipe Sleeve (10m Roll)                      | 50069      |
| Flexible Pipe Cover (400mm Length)                        | 50078      |
| Expansion Profile (2m)                                    | 50076      |
| Expansion Joint Strip (2m)                                | 50077      |
| Border Insulation (30m Roll)                              | 50220      |