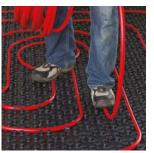

## PREFORMED PLATE

Preformed Plate is a fast and effective fixing system and is ideal for single person installations. It is suitable for solid floor types. It is a castellated fixing system that comprises of an expanded 11mm polystyrene insulation base with raised burls that are designed to firmly grip the MYSON FLOORTEC underfloor heating pipe. The pipe is fixed easily into the desired pattern by lightly pressing with your foot.

It is suitable for 14 - 17mm pipework and is very flexible, allowing both spiral and serpentine laying patterns.

**DELIVERY** 2 - 5 working days.

| Description                                               | Order Code |
|-----------------------------------------------------------|------------|
| Preformed Plate 14 to 17mm Pipe (1500 x 800mm - Box of 8) | 50236      |
| Foam Perimeter Tube (50m)                                 | 50235      |
| Red Insulated Pipe Sleeve (10m Roll)                      | 50069      |
| Flexible Pipe Cover (400mm Length)                        | 50078      |
| Expansion Profile (2m)                                    | 50076      |
| Expansion Joint Strip (2m)                                | 50077      |
| Border Insulation (30m Roll)                              | 50220      |