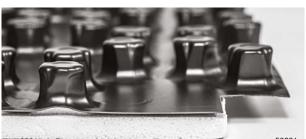

## PREFORMED PLATE

Preformed Plate is a fast and effective fixing system and is ideal for single person installations. It is suitable for solid floor types. It is a castellated fixing system that comprises of an expanded 11mm polystyrene insulation base with raised burls that are designed to firmly grip the MYSON FLOORTEC underfloor heating pipe. The pipe is fixed easily into the desired pattern by lightly pressing with your foot.

It is suitable for 14 - 17mm pipework and is very flexible, allowing both spiral and serpentine laying patterns.

**DELIVERY** 2 - 5 working days.

| Description                                               | Order Code |
|-----------------------------------------------------------|------------|
| Preformed Plate 14 to 17mm Pipe (1500 x 800mm - Box of 8) | 50236      |
| Foam Perimeter Tube (50m)                                 | 50235      |
| Red Insulated Pipe Sleeve (10m Roll)                      | 50069      |
| Flexible Pipe Cover (400mm Length)                        | 50078      |
| Expansion Profile (2m)                                    | 50076      |
| Expansion Joint Strip (2m)                                | 50077      |
| Border Insulation (30m Roll)                              | 50220      |