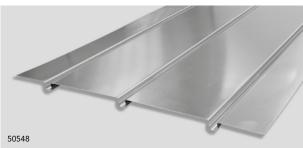

## **PLATED**

Suspended floor systems include both joisted floors with conventional joists supported on end walls of sleeper walls, as well as solid floors with battens fixed to the floor. The underfloor heating system consists of aluminium diffusion plates fitted between joists or battens. These are grooved to accept the underfloor heating pipework. The aluminium plate is used for its excellent thermal conduction as well as its low weight. It is suitable for 16 and 17mm pipework.

| Description                          | Order Code |
|--------------------------------------|------------|
| Double Floor Plate (1000 x 388mm)    | 50550      |
| 3 Channel Floor Plate (1000 x 388mm) | 50548      |
| 3 Channel Floor Plate (1000 x 588mm) | 50553      |