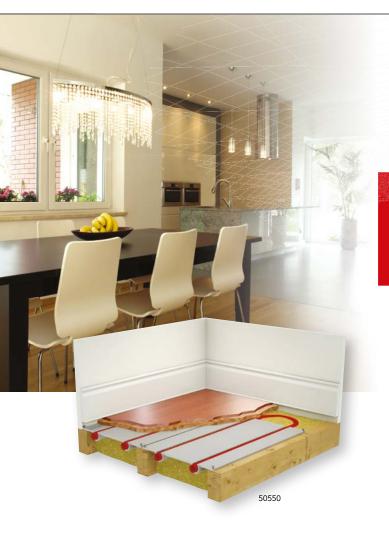

## **PLATED**

Suspended floor systems include both joisted floors with conventional joists supported on end walls of sleeper walls, as well as solid floors with battens fixed to the floor. The underfloor heating system consists of aluminium diffusion plates fitted between joists or battens. These are grooved to accept the underfloor heating pipework. The aluminium plate is used for its excellent thermal conduction as well as its low weight. It is suitable for 16 and 17mm pipework.

| Description                          | Order Code |
|--------------------------------------|------------|
| Double Floor Plate (1000 x 388mm)    | 50550      |
| 3 Channel Floor Plate (1000 x 388mm) | 50548      |
| 3 Channel Floor Plate (1000 x 588mm) | 50553      |