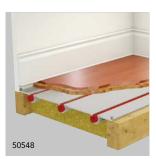

## **PLATED**

Suspended floor systems include both joisted floors with conventional joists supported on end walls of sleeper walls, as well as solid floors with battens fixed to the floor. The underfloor heating system consists of aluminium diffusion plates fitted between joists or battens. These are grooved to accept the underfloor heating pipework. The aluminium plate is used for its excellent thermal conduction as well as its low weight. It is suitable for 16 and 17mm pipework.

| Description                          | Order Code |
|--------------------------------------|------------|
| Double Floor Plate (1000 x 388mm)    | 50550      |
| 3 Channel Floor Plate (1000 x 388mm) | 50548      |
| 3 Channel Floor Plate (1000 x 588mm) | 50553      |