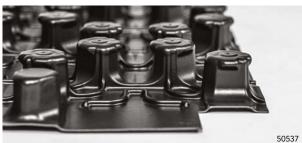

Naked Preformed Plate is a fast and effective fixing system and is ideal for single person installations. It is suitable for solid floor types. It excludes the 11mm polystyrene insulation that comes with Preformed Plate and is a cost-effective alternative. It is more streamlined and therefore ideal for areas where space is critical. It is a castellated fixing system with raised burls that are designed to firmly grip the MYSON FLOORTEC underfloor heating pipe. The pipe is fixed easily into the desired pattern by lightly pressing with your foot.

It is suitable for 14 - 17mm pipework and is very flexible, allowing both spiral and serpentine laying patterns.

Order Code Description Naked Preformed Plate 14 to 17mm Pipe (1440 x 840mm - Box of 14) 50537 Fixing Dowel (Box of 70) 50538 Red Insulated Pipe Sleeve (10m Roll) 50069 Flexible Pipe Cover (400mm Length) 50078 Expansion Profile (2m) 50076 Expansion Joint Strip (2m) 50077 Border Insulation (30m Roll) 50220