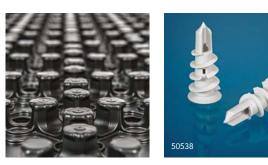

It is suitable for 14 - 17mm pipework and is very flexible, allowing both spiral and serpentine laying patterns.

Order Code Description Naked Preformed Plate 14 to 17mm Pipe (1440 x 840mm - Box of 14) 50537 Fixing Dowel (Box of 70) 50538 Red Insulated Pipe Sleeve (10m Roll) 50069 Flexible Pipe Cover (400mm Length) 50078 Expansion Profile (2m) 50076 Expansion Joint Strip (2m) 50077 Border Insulation (30m Roll) 50220