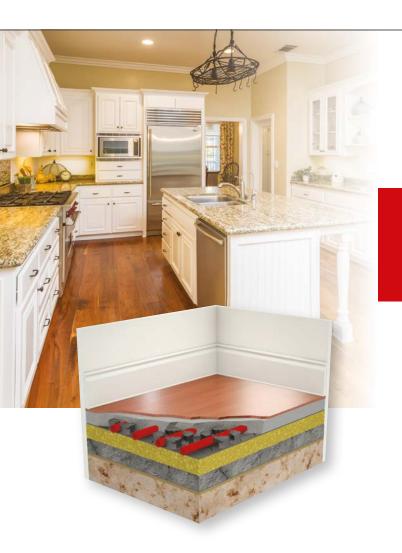

Naked Preformed Plate is a fast and effective fixing system and is ideal for single person installations. It is suitable for solid floor types. It excludes the 11mm polystyrene insulation that comes with Preformed Plate and is a cost-effective alternative. It is more streamlined and therefore ideal for areas where space is critical. It is a castellated fixing system with raised burls that are designed to firmly grip the MYSON FLOORTEC underfloor heating pipe. The pipe is fixed easily into the desired pattern by lightly pressing with your foot.

It is suitable for 14 - 17mm pipework and is very flexible, allowing both spiral and serpentine laying patterns.

Order Code Description Naked Preformed Plate 14 to 17mm Pipe (1440 x 840mm - Box of 14) 50537 Fixing Dowel (Box of 70) 50538 Red Insulated Pipe Sleeve (10m Roll) 50069 Flexible Pipe Cover (400mm Length) 50078 Expansion Profile (2m) 50076 Expansion Joint Strip (2m) 50077 Border Insulation (30m Roll) 50220