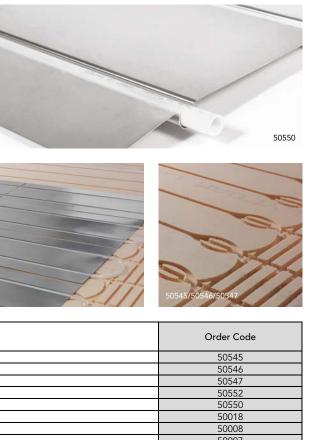

The grooves are designed to accept MYSON FLOORTEC preformed aluminium diffusion plates, which spread the heat laterally across the floor from the heating pipework.

| TECHNICAL DATA                      |               |                     |  |
|-------------------------------------|---------------|---------------------|--|
|                                     |               | 30/40/50mm<br>Panel |  |
| Nominal Density (Kg/m²)             |               | 30                  |  |
| Thermal Conductivity (W/mK)         |               | 0.029               |  |
| Minimum Compressive Strength (kPa)  |               | 200                 |  |
| Long Term Static Load (kPa)         | Design Loads* | 40                  |  |
| Occasional Loading (kPa)            | Design Loads* | 66                  |  |
| Water Vapour Resistance (MNs/gm)    |               | 480                 |  |
| Moisture Absorption (by vol.)       |               | 0.3%                |  |
| Continuous Service Temp Limits (°C) |               | -50 to +75          |  |

\*Design loads by calculated methods (BBA)  $\,$ 

DELIVERY

2 - 5 working days.

| Description                                   | Order Code |
|-----------------------------------------------|------------|
| 30mm XPS Floating Floor Panel (2400 x 1200mm) | 50545      |
| 40mm XPS Floating Floor Panel (2400 x 1200mm) | 50546      |
| 50mm XPS Floating Floor Panel (2400 x 1200mm) | 50547      |
| Flat Floor Plate (1000 x 400mm)               | 50552      |
| Double Floor Plate (1000 x 388mm)             | 50550      |
| Compact Pipe De-Coiler                        | 50018      |
| Hot Cutter                                    | 50008      |
| Replacement Hot Cutter Blade                  | 50007      |