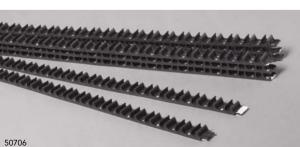

## CLIPRAIL

Cliprail systems are for use on solid floor types. The Cliprails are designed to attach the MYSON FLOORTEC underfloor heating pipework to floor insulation (supplied by others) using the adhesive and Cliprail pins supplied. The Cliprail consists of a robust, u-shaped channel that is 1m in length, with fixing positions every 50mm.

**DELIVERY** 2 - 5 working days.

| Description                          | Order Code |
|--------------------------------------|------------|
| 17mm Black Cliprail (1m length)      | 50706      |
| 50mm Red Cliprail Pins (Pack of 500) | 50710      |
| Anchor Clips (Bag of 50)             | 50228      |
| Red Insulated Pipe Sleeve (10m Roll) | 50069      |
| Flexible Pipe Cover (400mm Length)   | 50078      |
| Expansion Profile (2m)               | 50076      |
| Expansion Joint Strip (2m)           | 50077      |
| Border Insulation (30m Roll)         | 50220      |
| Screed Tape (75m Roll)               | 50226      |