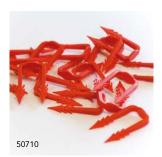

## CLIPRAIL

Cliprail systems are for use on solid floor types. The Cliprails are designed to attach the MYSON FLOORTEC underfloor heating pipework to floor insulation (supplied by others) using the adhesive and Cliprail pins supplied. The Cliprail consists of a robust, u-shaped channel that is 1m in length, with fixing positions every 50mm.

**DELIVERY** 2 - 5 working days.

| Description                          | Order Code |
|--------------------------------------|------------|
| 17mm Black Cliprail (1m length)      | 50706      |
| 50mm Red Cliprail Pins (Pack of 500) | 50710      |
| Anchor Clips (Bag of 50)             | 50228      |
| Red Insulated Pipe Sleeve (10m Roll) | 50069      |
| Flexible Pipe Cover (400mm Length)   | 50078      |
| Expansion Profile (2m)               | 50076      |
| Expansion Joint Strip (2m)           | 50077      |
| Border Insulation (30m Roll)         | 50220      |
| Screed Tape (75m Roll)               | 50226      |