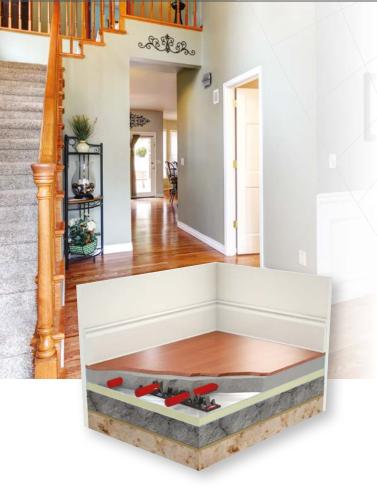

## CLIPRAIL

Cliprail systems are for use on solid floor types. The Cliprails are designed to attach the MYSON FLOORTEC underfloor heating pipework to floor insulation (supplied by others) using the adhesive and Cliprail pins supplied. The Cliprail consists of a robust, u-shaped channel that is 1m in length, with fixing positions every 50mm.

This is a fast and cost effective method of installing underfloor heating and is suitable for both traditional and liquid screeds. The pipe is installed in a serpentine laying pattern.

Please note: No floor insulation is supplied with this fixing system.