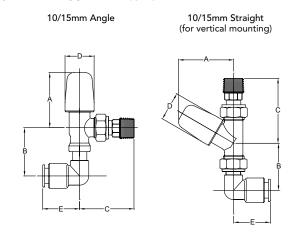

#### SLIMLINE DECORATIVE Pushfit PPV

| Α    | В                            | U                                                | D                                                                 | Е                                                                                     |
|------|------------------------------|--------------------------------------------------|-------------------------------------------------------------------|---------------------------------------------------------------------------------------|
| (mm) | (mm)                         | (mm)                                             | (mm)                                                              | (mm)                                                                                  |
| 57.0 | 43.0                         | 56.0                                             | 30.0                                                              | 32.0                                                                                  |
| 57.0 | 43.0                         | 67.0                                             | 30.0                                                              | 32.0                                                                                  |
| 57.0 | 50.0                         | 56.0                                             | 30.0                                                              | 38.0                                                                                  |
| 57.0 | 49.0                         | 67.0                                             | 30.0                                                              | 38.0                                                                                  |
|      | (mm)<br>57.0<br>57.0<br>57.0 | (mm) (mm)<br>57.0 43.0<br>57.0 43.0<br>57.0 50.0 | (mm) (mm) (mm)   57.0 43.0 56.0   57.0 43.0 67.0   57.0 50.0 56.0 | (mm) (mm) (mm) (mm)   57.0 43.0 56.0 30.0   57.0 43.0 67.0 30.0   57.0 50.0 56.0 30.0 |