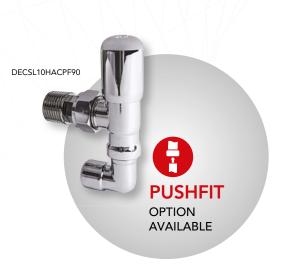

#### CONNECTIONS

Compression, pushfit or screwed iron.

# SLIMLINE DECORATIVE PUSHFIT PPV

| 10mm (90°) Angle Combined Wheelhead/Lockshield Manual Valve    | Polished Chrome | DECSL10HACPF90 | 1 |
|----------------------------------------------------------------|-----------------|----------------|---|
| 10mm (90°) Straight Combined Wheelhead/Lockshield Manual Valve | Polished Chrome | DECSL10HSCPF90 | 1 |
| 15mm (90°) Angle Combined Wheelhead/Lockshield Manual Valve    | Polished Chrome | DECSL15HACPF90 | 1 |
| 15mm (90°) Straight Combined Wheelhead/Lockshield Manual Valve | Polished Chrome | DECSL15HSCPF90 | 1 |