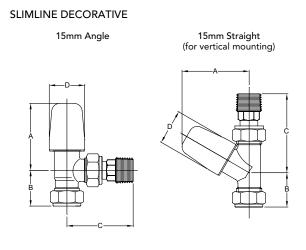

## DIMENSIONS

| Model         | Α    | В    | С    | D    |
|---------------|------|------|------|------|
|               | (mm) | (mm) | (mm) | (mm) |
| 15mm Angle    | 57.0 | 30.0 | 56.0 | 30.0 |
| 15mm Straight | 57.0 | 29.0 | 67.0 | 30.0 |