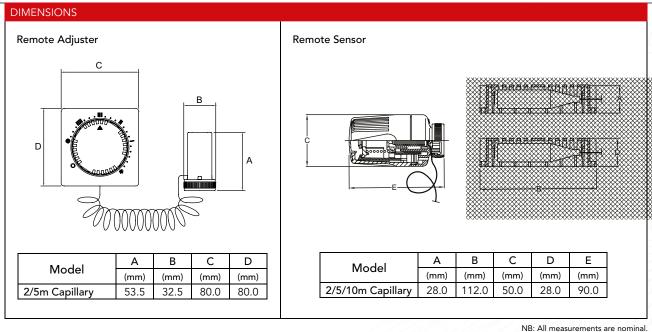

2TRVRSHEAD2

The MYSON remote sensor incorporates a traditional TRV head which can be set to the desired temperature. The room temperature is monitored via a 2, 5 or 10 metre capillary connected to the sensing element which can be mounted in a convenient and temperature representative area of the room. Remote sensor heads are ideal for use when it is difficult for a traditional TRV to operate, such as behind furniture or in direct sunlight, and are primarily used with LST radiators.