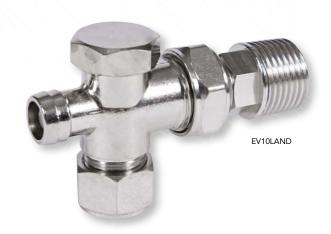

| Description               | Metal Finish | Order Code | Minimum<br>Order Qty |
|---------------------------|--------------|------------|----------------------|
| 10mm Angle                | Nickel       | EV10LAN    | 10                   |
| 10mm Angle with Drain Off | Nickel       | EV10LAND   | 10                   |
| 15mm Angle                | Nickel       | EV15LAN    | 10                   |
| 15mm Angle with Drain Off | Nickel       | EV15LAND   | 10                   |