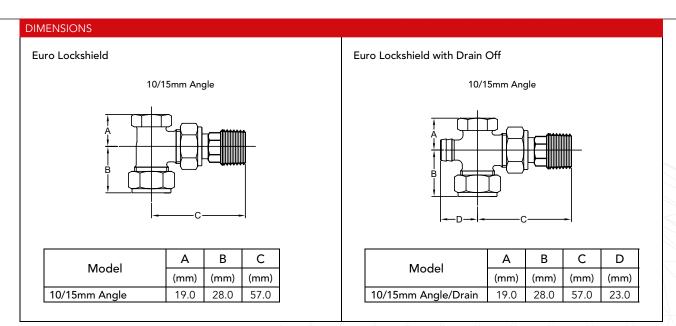

The Euro Lockshield is a lockshield valve designed primarily for TRVs and TRV packs. Lockshield valves help to keep the heating system balanced by controlling the flow of water, ensuring all radiators heat up at the same time. Euro Lockshield valves come in 10 and 15mm sizes with drain off options available and are finished in bright nickel.



NB: All measurements are nominal.

## **GENERAL SPECIFICATION**



## CERTIFICATION

Produced under a quality management system - ISO 9001:2008.



## **GUARANTEE**

2 year guarantee from date of purchase against manufacturing defects.



COLOUR Finished in nickel.







## **OPERATING PRESSURES**

Tested to a maximum pressure of 10 bar. Pressure tested in accordance with BS 2767.



**OPERATING** TEMPERATURE Maximum 120°C.



**DELIVERY** 

2 - 5 working days.

For more general information, please see page 250.



| Description               | Metal Finish | Order Code | Minimum<br>Order Qty |
|---------------------------|--------------|------------|----------------------|
| 10mm Angle                | Nickel       | EV10LAN    | 10                   |
| 10mm Angle with Drain Off | Nic