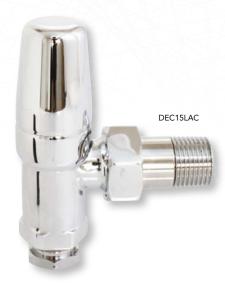

## DECORATIVE

MYSON offer a selection of DECORATIVE valves for projects that need that extra special finishing touch. Manufactured from solid brass, they are beautifully finished in highly polished chrome. The range includes compression and screwed iron connections, with straight and angle options available.

screwed iron.

**OPERATING PRESSURES** Tested to a maximum pressure of 10 bar.

OPERATING TEMPERATURE Maximum 120°C.

DELIVERY 2 - 5 working days.

| Metal Finish    | Order Code                                                                                  | Minimum<br>Order Qty                                                                                                                    |
|-----------------|---------------------------------------------------------------------------------------------|-----------------------------------------------------------------------------------------------------------------------------------------|
| Polished Chrome | DEC15HAC                                                                                    | 1                                                                                                                                       |
| Polished Chrome | DEC15LAC                                                                                    | 1                                                                                                                                       |
| Polished Chrome | DEC15HSVC                                                                                   | 1                                                                                                                                       |
| Polished Chrome | DEC15HSHC                                                                                   | 1                                                                                                                                       |
| Polished Chrome | DEC15LSVC                                                                                   | 1                                                                                                                                       |
| Polished Chrome | DEC15LSHC                                                                                   | 1                                                                                                                                       |
|                 | Polished Chrome<br>Polished Chrome<br>Polished Chrome<br>Polished Chrome<br>Polished Chrome | Polished Chrome DEC15HAC   Polished Chrome DEC15LAC   Polished Chrome DEC15HSVC   Polished Chrome DEC15HSHC   Polished Chrome DEC15LSVC |