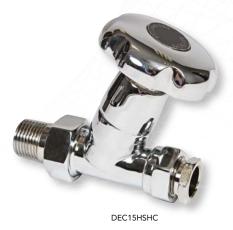

screwed iron.

**OPERATING PRESSURES** Tested to a maximum pressure of 10 bar.

OPERATING TEMPERATURE Maximum 120°C.

DELIVERY 2 - 5 working days.

| Metal Finish    | Order Code                                                                                  | Minimum<br>Order Qty                                                                                                                    |
|-----------------|---------------------------------------------------------------------------------------------|-----------------------------------------------------------------------------------------------------------------------------------------|
| Polished Chrome | DEC15HAC                                                                                    | 1                                                                                                                                       |
| Polished Chrome | DEC15LAC                                                                                    | 1                                                                                                                                       |
| Polished Chrome | DEC15HSVC                                                                                   | 1                                                                                                                                       |
| Polished Chrome | DEC15HSHC                                                                                   | 1                                                                                                                                       |
| Polished Chrome | DEC15LSVC                                                                                   | 1                                                                                                                                       |
| Polished Chrome | DEC15LSHC                                                                                   | 1                                                                                                                                       |
|                 | Polished Chrome<br>Polished Chrome<br>Polished Chrome<br>Polished Chrome<br>Polished Chrome | Polished Chrome DEC15HAC   Polished Chrome DEC15LAC   Polished Chrome DEC15HSVC   Polished Chrome DEC15HSHC   Polished Chrome DEC15LSVC |