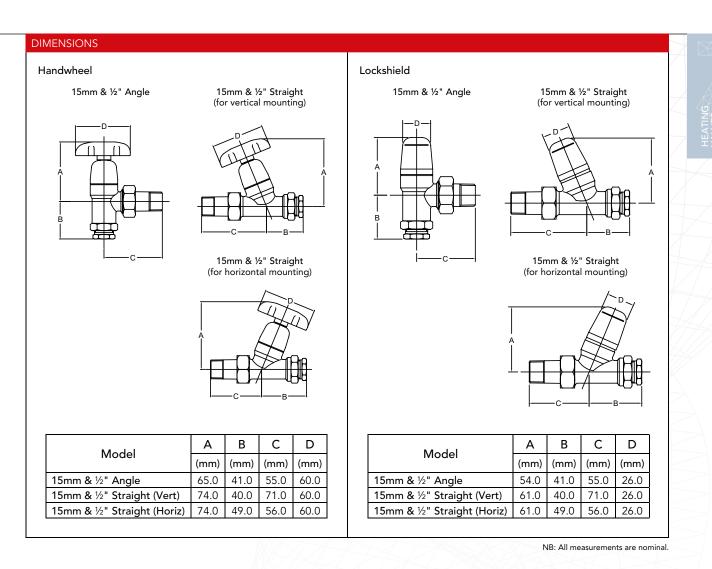

screwed iron.

**OPERATING PRESSURES** Tested to a maximum pressure of 10 bar.

OPERATING TEMPERATURE Maximum 120°C.

DELIVERY 2 - 5 working days.

| Metal Finish    | Order Code                                                                                  | Minimum<br>Order Qty                                                                                                                    |
|-----------------|---------------------------------------------------------------------------------------------|-----------------------------------------------------------------------------------------------------------------------------------------|
| Polished Chrome | DEC15HAC                                                                                    | 1                                                                                                                                       |
| Polished Chrome | DEC15LAC                                                                                    | 1                                                                                                                                       |
| Polished Chrome | DEC15HSVC                                                                                   | 1                                                                                                                                       |
| Polished Chrome | DEC15HSHC                                                                                   | 1                                                                                                                                       |
| Polished Chrome | DEC15LSVC                                                                                   | 1                                                                                                                                       |
| Polished Chrome | DEC15LSHC                                                                                   | 1                                                                                                                                       |
|                 | Polished Chrome<br>Polished Chrome<br>Polished Chrome<br>Polished Chrome<br>Polished Chrome | Polished Chrome DEC15HAC   Polished Chrome DEC15LAC   Polished Chrome DEC15HSVC   Polished Chrome DEC15HSHC   Polished Chrome DEC15LSVC |