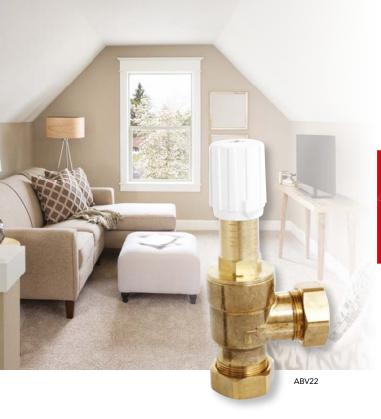

# Automatic Bypass Valve Angle Automatic Bypass Valve Straight Automatic Bypass Valve Straight

Description

Automatic Bypass Valve Angle

Automatic Bypass Valve Straight

# AUTOMATIC BYPASS VALVES

MYSON offer a selection of Automatic Bypass Valves (ABVs). Our automatic bypass valves are designed for use in domestic central heating systems and are available in either an angled or straight version. Its purpose is to maintain constant pump pressure and flow rate within the system. ABVs also reduce system noise and increase efficiency.

# CONNECTIONS Compression.

OPERATING PRESSURES
Tested to a maximum
pressure of 10 bar.

OPERATING TEMPERATURE Maximum 120°C.

Order Code

ABV22

ABV22S

**DELIVERY**2 - 5 working days.

For more general information, please see page 250.