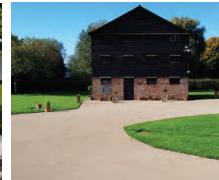

A wide selection of aggregates is available to give a natural looking finish ideal for heritage sites, landscaping schemes, visitor attractions and those projects that require the traditional look of loose gravel. See our website for full details www.addagrip.co.uk

#### **Resin Bonded Surfacing** for pedestrian and vehicle traffic