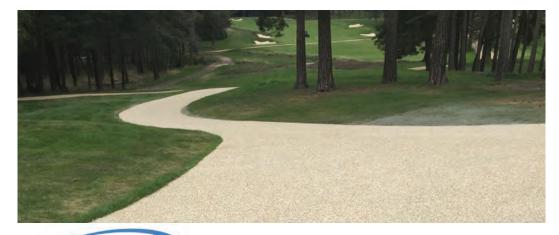

### **Resin Bonded Surfacing**

Addastone is our Resin Bonded surfacing system creating the look of loose gravel without the maintenance issues of migrating stone.

Addastone is available from the UK's leading suppliers of the first BBA accredited Resin Bound surfacing systems Addaset, Addabound and Terrabound.

### addastone

The Addastone Resin Bonded system provides an attractive, hard wearing, anti-slip surface by bonding loose gravel to asphalt, concrete, wood or metal.

Aggregates bonded in this way give the appearance of loose gravel without the maintenance issues of migrating stone.

A wide selection of aggregates is available to give a natural looking finish ideal for heritage sites, landscaping schemes, visitor attractions and those projects that require the traditional look of loose gravel. See our website for full details www.addagrip.co.uk