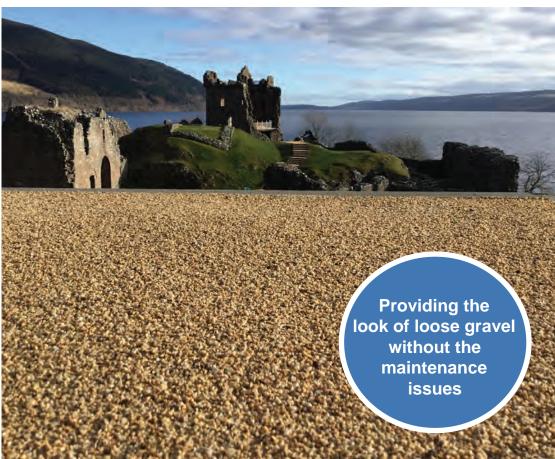

### **Resin Bonded Surfacing**

Addastone is our Resin Bonded surfacing system creating the look of loose gravel without the maintenance issues of migrating stone.

Addastone is available from the UK's leading suppliers of the first BBA accredited Resin Bound surfacing systems Addaset, Addabound and Terrabound.

### addastone

The Addastone Resin Bonded system provides an attractive, hard wearing, anti-slip surface by bonding loose gravel to asphalt, concrete, wood or metal.

Aggregates bonded in this way give the appearance of loose gravel without the maintenance issues of migrating stone.

A wide selection of aggregates is available to give a natural looking finish ideal for heritage sites, landscaping schemes, visitor attractions and those projects that require the traditional look of loose gravel. See our website for full details www.addagrip.co.uk