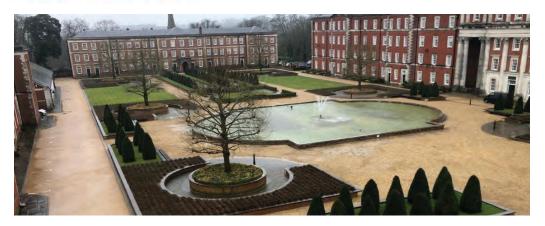

### addastone

The Addastone Resin Bonded system provides an attractive, hard wearing, anti-slip surface by bonding loose gravel to asphalt, concrete, wood or metal.

Aggregates bonded in this way give the appearance of loose gravel without the maintenance issues of migrating stone.

A wide selection of aggregates is available to give a natural looking finish ideal for heritage sites, landscaping schemes, visitor attractions and those projects that require the traditional look of loose gravel. See our website for full details www.addagrip.co.uk