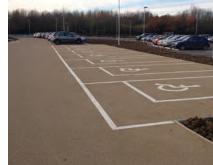

#### **Resin Bonded Surfacing** for pedestrian and vehicle traffic

#### **Resin Bonded Surfacing** for pedestrian and vehicle traffic

Suitable for Pathways, Patios, Courtyards, Driveways, Car Parks, Access Roads

- 5 15 years lifespan depending on use
- Low maintenance
- Appearance of loose gravel
- Hard wearing
- Non-porous
- **Attractive**
- Anti-slip