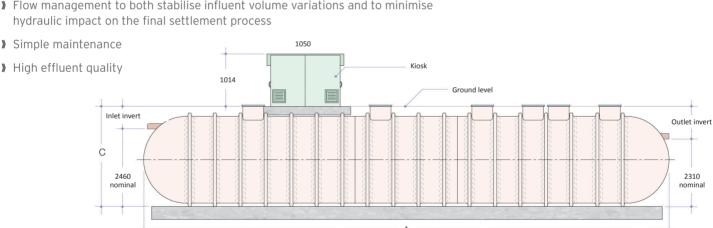

### **FEATURES AND BENEFITS**

- Minimal footprint area
- > Single piece tank, modular systems up to 1000 PE available
- ▶ Bespoke units available in almost any configuration
- > Flow management to both stabilise influent volume variations and to minimise hydraulic impact on the final settlement process

#### SPECIFICATION (Single piece unit shown)

| Unit code                                                                                                                                           | 17                           | 23   |                                                                                                                                                      | 34                           | 38       | 42       | 47   | 55   | 67   | 80   |
|-----------------------------------------------------------------------------------------------------------------------------------------------------|------------------------------|------|------------------------------------------------------------------------------------------------------------------------------------------------------|------------------------------|----------|----------|------|------|------|------|
| Maximum flow (m³/day)                                                                                                                               | 8                            | 11   |                                                                                                                                                      | 15                           | 20       | 25       | 30   | 40   | 50   | 60   |
| Overall length (m)                                                                                                                                  | 7.4                          | 9.2  |                                                                                                                                                      | 7.4                          | 8.1      | 8.9      | 9.7  | 11.2 | 13.5 | 15.8 |
| Overall width (m)                                                                                                                                   | 1.9                          | 1.9  |                                                                                                                                                      | 2.8                          |          |          |      |      |      |      |
| Height (m)* 500mm Inlet/ 600mm Outlet Invert 1000mm Inlet/ 1100mm Outlet Invert 1500mm Inlet/1600mm Outlet Invert 2000mm Inlet/2100mm Outlet Invert | 2.28<br>2.78<br>3.28<br>3.75 |      | Height (m)** 500mm Inlet/ 650mm Outlet Invert 1000mm Inlet/ 1150mm Outlet Invert 1500mm Inlet/1650mm Outlet Invert 2000mm Inlet/2150mm Outlet Invert | 3.02<br>3.52<br>4.02<br>4.52 |          |          |      |      |      |      |
| Diameter (m)                                                                                                                                        |                              |      |                                                                                                                                                      | 2.6                          |          |          |      |      |      |      |
| Inlet/Outlet Diameter (mm)                                                                                                                          | -                            |      |                                                                                                                                                      | 160                          |          |          |      |      |      |      |
| Weight approx. (kg)**                                                                                                                               | 1200                         | 1450 |                                                                                                                                                      | 3000                         | 3200     | 3400     | 3800 | 4200 | 4700 | 5400 |
| Blower rating (230V single phase) (kW)                                                                                                              | 0.27                         | 0.27 |                                                                                                                                                      | 2 x 0.25                     | 2 x 0.25 | 2 x 0.25 | 1.5  | 1.5  | 1.5  | 1.5  |