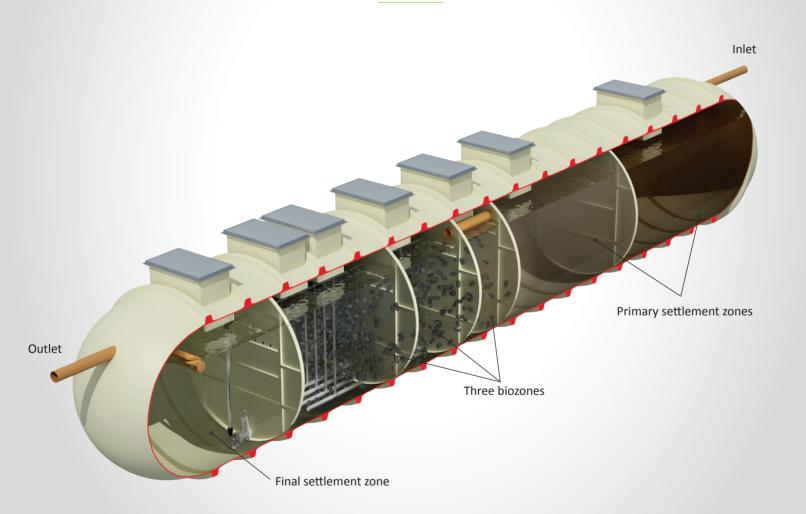

### **ENVIROSAFE**

as camp sites, hotels or industrial units. The plant employs a plug and flow

### **FEATURES AND BENEFITS**

- Minimal footprint area
- > Single piece tank, modular systems up to 1000 PE available
- ▶ Bespoke units available in almost any configuration
- > Flow management to both stabilise influent volume variations and to minimise hydraulic impact on the final settlement process