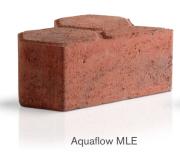

## Aquaflow ML Permeable Block Paving

**Data Sheet** 

a Forterra brand

Aquaflow ML permeable blocks can be laid by hand or by machine, allowing rates of over 600m2 per day. Designed for heavy-duty applications, the Aquaflow ML block system consists of an interlocking block with specialist top, bottom and edge blocks.

## **Specification**

| Block Type                                                                                                                          | <b>ML block</b><br>196.7 x 200mm                                                            | MLE finishing block<br>150 x 196.7mm | MLTB finishing block<br>83.9 x 200mm                                      |
|-------------------------------------------------------------------------------------------------------------------------------------|---------------------------------------------------------------------------------------------|--------------------------------------|---------------------------------------------------------------------------|
| Block Sizes (depth)                                                                                                                 | 80mm                                                                                        | 80mm                                 | 80mm                                                                      |
| Blocks per pack                                                                                                                     | 250                                                                                         | 300                                  | 400                                                                       |
| Coverage per pack                                                                                                                   | 6.5 (m²)                                                                                    | 52 (lm)                              | 80 (lm)                                                                   |
| Weight per pack (tonne)                                                                                                             | 1.15                                                                                        | 1.22                                 | 1.04                                                                      |
| Precast concrete block paving<br>Manufactured to: BS EN 1338:2003<br>Tensile splitting strength 3.6 Mpa<br>BBA certificate: 97/3373 | Abrasion 80mm block Class 4<br>Resistance to weathering Class 3<br>Slip/skid resistance Low | <b>Finishes</b><br>Standard finish   | <b>Applications</b> Machine layable paving. For roads and heavy duty use. |