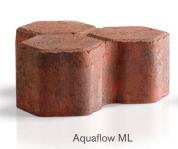

## Aquaflow ML Permeable Block Paving

**Data Sheet** 

a Forterra brand

Aquaflow ML permeable blocks can be laid by hand or by machine, allowing rates of over 600m2 per day. Designed for heavy-duty applications, the Aquaflow ML block system consists of an interlocking block with specialist top, bottom and edge blocks.

## **Specification**

| Block Type                                                                                                                          | <b>ML block</b><br>196.7 x 200mm                                                            | MLE finishing block<br>150 x 196.7mm | MLTB finishing block<br>83.9 x 200mm                                      |
|-------------------------------------------------------------------------------------------------------------------------------------|---------------------------------------------------------------------------------------------|--------------------------------------|---------------------------------------------------------------------------|
| Block Sizes (depth)                                                                                                                 | 80mm                                                                                        | 80mm                                 | 80mm                                                                      |
| Blocks per pack                                                                                                                     | 250                                                                                         | 300                                  | 400                                                                       |
| Coverage per pack                                                                                                                   | 6.5 (m²)                                                                                    | 52 (lm)                              | 80 (lm)                                                                   |
| Weight per pack (tonne)                                                                                                             | 1.15                                                                                        | 1.22                                 | 1.04                                                                      |
| Precast concrete block paving<br>Manufactured to: BS EN 1338:2003<br>Tensile splitting strength 3.6 Mpa<br>BBA certificate: 97/3373 | Abrasion 80mm block Class 4<br>Resistance to weathering Class 3<br>Slip/skid resistance Low | <b>Finishes</b><br>Standard finish   | <b>Applications</b> Machine layable paving. For roads and heavy duty use. |