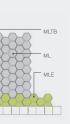

## **Specification**

| Block Type                                                                                                                          | <b>ML block</b><br>196.7 x 200mm                                                            | MLE finishing block<br>150 x 196.7mm | MLTB finishing block<br>83.9 x 200mm                                      |
|-------------------------------------------------------------------------------------------------------------------------------------|---------------------------------------------------------------------------------------------|--------------------------------------|---------------------------------------------------------------------------|
| Block Sizes (depth)                                                                                                                 | 80mm                                                                                        | 80mm                                 | 80mm                                                                      |
| Blocks per pack                                                                                                                     | 250                                                                                         | 300                                  | 400                                                                       |
| Coverage per pack                                                                                                                   | 6.5 (m²)                                                                                    | 52 (lm)                              | 80 (lm)                                                                   |
| Weight per pack (tonne)                                                                                                             | 1.15                                                                                        | 1.22                                 | 1.04                                                                      |
| Precast concrete block paving<br>Manufactured to: BS EN 1338:2003<br>Tensile splitting strength 3.6 Mpa<br>BBA certificate: 97/3373 | Abrasion 80mm block Class 4<br>Resistance to weathering Class 3<br>Slip/skid resistance Low | <b>Finishes</b><br>Standard finish   | <b>Applications</b> Machine layable paving. For roads and heavy duty use. |

The Aquaflow ML permeable block is best used in combination with the Formpave Aquaflow® System, a unique patent protected sub base design which utilises geogrids to reduce sub base depth without effecting structural strength. This system has BBA Accreditation and we offer a free bespoke design service to help you minimise your construction costs.