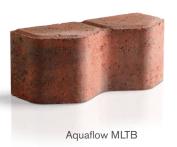

## Aquaflow ML Permeable Block Paving

**Data Sheet** 

a Forterra brand

Aquaflow ML permeable blocks can be laid by hand or by machine, allowing rates of over 600m2 per day. Designed for heavy-duty applications, the Aquaflow ML block system consists of an interlocking block with specialist top, bottom and edge blocks.

## **Specification**

| Block Type                                                                                                                          | <b>ML block</b><br>196.7 x 200mm                                                            | MLE finishing block<br>150 x 196.7mm | MLTB finishing block<br>83.9 x 200mm                                      |
|-------------------------------------------------------------------------------------------------------------------------------------|---------------------------------------------------------------------------------------------|--------------------------------------|---------------------------------------------------------------------------|
| Block Sizes (depth)                                                                                                                 | 80mm                                                                                        | 80mm                                 | 80mm                                                                      |
| Blocks per pack                                                                                                                     | 250                                                                                         | 300                                  | 400                                                                       |
| Coverage per pack                                                                                                                   | 6.5 (m²)                                                                                    | 52 (lm)                              | 80 (lm)                                                                   |
| Weight per pack (tonne)                                                                                                             | 1.15                                                                                        | 1.22                                 | 1.04                                                                      |
| Precast concrete block paving<br>Manufactured to: BS EN 1338:2003<br>Tensile splitting strength 3.6 Mpa<br>BBA certificate: 97/3373 | Abrasion 80mm block Class 4<br>Resistance to weathering Class 3<br>Slip/skid resistance Low | <b>Finishes</b><br>Standard finish   | <b>Applications</b> Machine layable paving. For roads and heavy duty use. |