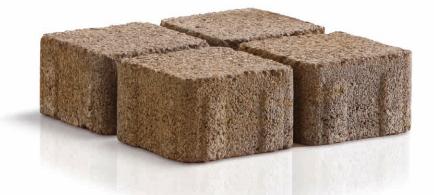

Data Sheet

Ecogranite has a textured surface finish with non-slip properties, making it ideal for pavements, paths and driveways. Ecogranite cobbles are available in either 60mm or 80mm depths that can be traditionally coursed or laid in a more unusual pattern such as circles or Flanders fans. Ecogranite kerb system, edging and starter circles have been specially designed to complement the range.

**Colours** For an accurate colour match please request a sample.

Truro \*

**UP TO 77% BY-PRODUCTMATERIAL** One of the most sustainable paving options currently available.