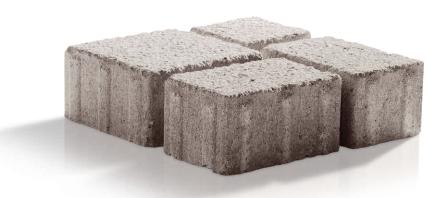

## Ecogranite Setts Block Paving

**Data Sheet** 

Ecogranite Setts have a distinct appearance of natural granite setts at a fraction of the price. The striking bush hammered finish exposes sparkling granite and gives an excellent slip/skid resistance. Comprising of three modular sizes that are mixed to create a variety of laying patterns.

## **Specification**

| Combined Packs                                                                                          | 60mm                                                                                                                                 | 80mm                                    |                                                                                                    |
|---------------------------------------------------------------------------------------------------------|--------------------------------------------------------------------------------------------------------------------------------------|-----------------------------------------|----------------------------------------------------------------------------------------------------|
| Mixed blocks per pack Made up of the following sizes                                                    | 672                                                                                                                                  | 480                                     |                                                                                                    |
| 150 x 150mm (blocks per pack)                                                                           | 140                                                                                                                                  | 100                                     |                                                                                                    |
| 150 x 100mm (blocks per pack)                                                                           | 406                                                                                                                                  | 290                                     |                                                                                                    |
| 100 x 100mm (blocks per pack)                                                                           | 126                                                                                                                                  | 90                                      |                                                                                                    |
| Coverage per pack (m²)                                                                                  | 10.5                                                                                                                                 | 7.5                                     |                                                                                                    |
| Weight per pack (tonne)                                                                                 | 1.38                                                                                                                                 | 1.31                                    |                                                                                                    |
| Precast concrete block paving<br>Manufactured to: BS EN 1338:2003<br>Tensile splitting strength 3.6 Mpa | Abrasion 60mm block Class 3<br>Abrasion 80mm block Class 4<br>Resistance to weathering Class 3<br>Slip/skid resistance Extremely low | <b>Finishes</b><br>Bush hammered finish | <b>Applications</b> Roads and footpaths, carparks and driveways, commercial and domestic projects. |