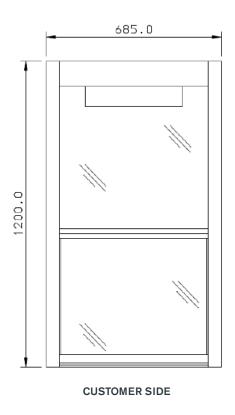

#### **VERTISLIDE**

**DIMENSIONS (**mm) H: 1200 W: 685 D: 85

WEIGHT (kg)

# **TECHNICAL DRAWINGS**

STAFF SIDE