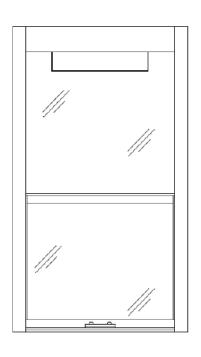

# **TECHNICAL DRAWINGS**

STAFF SIDE

#### **VERTISLIDE**

**DIMENSIONS (**mm) H: 1200 W: 685 D: 85

WEIGHT (kg)