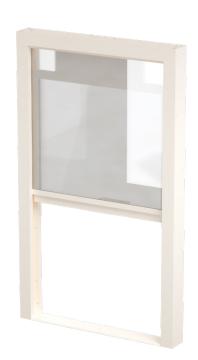

# **VERTISLIDE**

VertiSlide is a manual attack resistant, vertical sliding parcel transaction hatch. It is designed to enable transactions of parcels or large objects whilst allowing staff to keep the position closed off when not in use. Typical applications are Post Office, parcel depots, schools and local authorities.

## MAIN FEATURES

- Allows transactions of parcels and or/large objects from non-secure to secure areas at the touch of a button
- Manually operated to different heights and locking positions
- The moving pane is spring assisted for ease of use