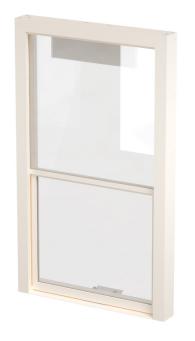

# **VERTISLIDE**

VertiSlide is a manual attack resistant, vertical sliding parcel transaction hatch. It is designed to enable transactions of parcels or large objects whilst allowing staff to keep the position closed off when not in use. Typical applications are Post Office, parcel depots, schools and local authorities.

## MAIN FEATURES

- Allows transactions of parcels and or/large objects from non-secure to secure areas at the touch of a button
- Manually operated to different heights and locking positions
- The moving pane is spring assisted for ease of use