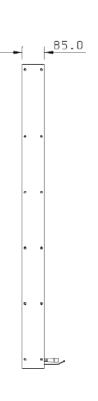

#### **VERTISLIDE**

**DIMENSIONS (**mm) H: 1200 W: 685 D: 85

WEIGHT (kg)

# **TECHNICAL DRAWINGS**

STAFF SIDE