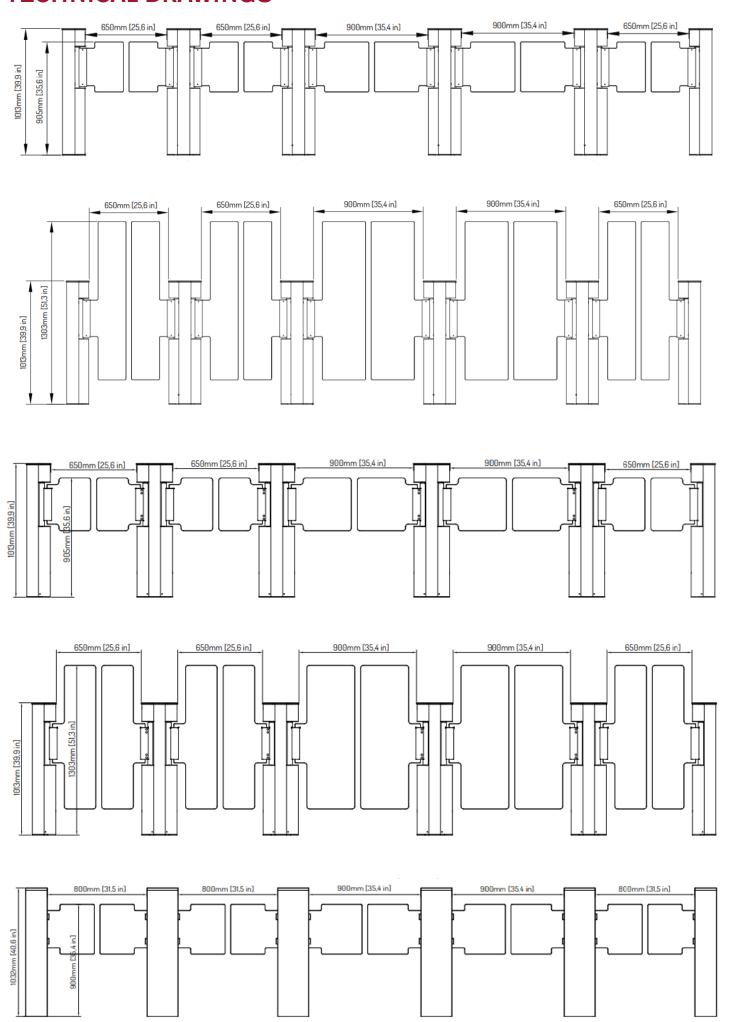

**DIMENSIONS** (mm)

Width: 1279 Depth: 1296

Height: 1013 or 1032

Width of passage: 650 or 800 or 900

Glass height: 905 or 1303

## **TECHNICAL DRAWINGS**

## **FINISHES**

INOX

**GALVANISED** 

GALVANISED + RAL

**RAL 5010** 

**RAL 9003** 

**RAL 7016** 

**SQUARE CAB** Glass Height = 905mm Width of Passage = 650 or 900 mm

**SQUARE CAB** Glass Height = 1303mm Width of Passage = 650 or 900mm