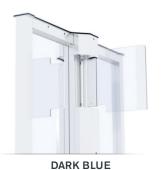

#### **OPTIONAL**

- Optional finishes include RAL 9003, RAL 7016, RAL 5010, RAL 6002
- Glazing colour finishes include clear, dark grey, dark blue, bronze

SERVICE &
MAINTENANCE
AVAILABLE

+44 (0) 1322 223 233