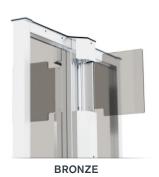

#### **OPTIONAL**

- Optional finishes include RAL 9003, RAL 7016, RAL 5010, RAL 6002
- Glazing colour finishes include clear, dark grey, dark blue, bronze

SERVICE &
MAINTENANCE
AVAILABLE

+44 (0) 1322 223 233