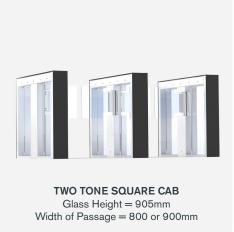

**DIMENSIONS** (mm)

Width: 1279 Depth: 1296

Height: 1013 or 1032

Width of passage: 650 or 800 or 900

Glass height: 905 or 1303

## **FINISHES**

INOX

**GALVANISED** 

GALVANISED + RAL

**RAL 5010** 

**RAL 9003** 

**RAL 7016** 

**SQUARE CAB** Glass Height = 905mm Width of Passage = 650 or 900 mm