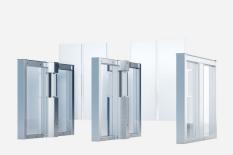

### **SPEED GATES**

#### **GLASS CABINETS**

Safetell's Glass Cabinet Speed Gates provide an aesthetically pleasing entrance control and anti-tailgating solution to a building or secure area. Typical applications include airports, authorised personnel entry points, government buildings, corporate buildings, museums, theatres, arenas, stadiums, leisure centres and gyms.