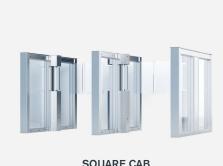

## **FINISHES**

INOX

**GALVANISED** 

GALVANISED + RAL

**RAL 5010** 

**RAL 9003** 

**RAL 7016** 

**SQUARE CAB** Glass Height = 905mm Width of Passage = 650 or 900 mm

**SQUARE CAB** Glass Height = 1303mm Width of Passage = 650 or 900mm