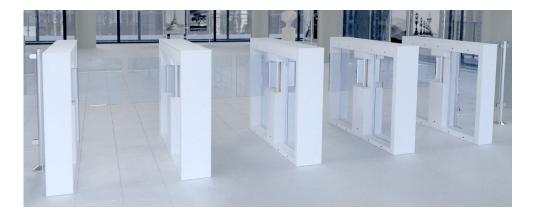

#### **GLASS CABINETS**

Safetell's Glass Cabinet Speed Gates provide an aesthetically pleasing entrance control and anti-tailgating solution to a building or secure area. Typical applications include airports, authorised personnel entry points, government buildings, corporate buildings, museums, theatres, arenas, stadiums, leisure centres and gyms.