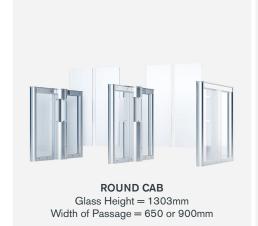

**DIMENSIONS** (mm)

Width: 1279 Depth: 1296

Height: 1013 or 1032

Width of passage: 650 or 800 or 900

Glass height: 905 or 1303

**SQUARE CAB** Glass Height = 1303mm Width of Passage = 650 or 900mm