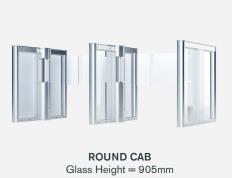

**DIMENSIONS** (mm)

Width: 1279 Depth: 1296

Height: 1013 or 1032

Width of passage: 650 or 800 or 900

Glass height: 905 or 1303

## **FINISHES**

INOX

**GALVANISED** 

GALVANISED + RAL

**RAL 5010** 

**RAL 9003** 

**RAL 7016** 

**SQUARE CAB** Glass Height = 905mm Width of Passage = 650 or 900 mm