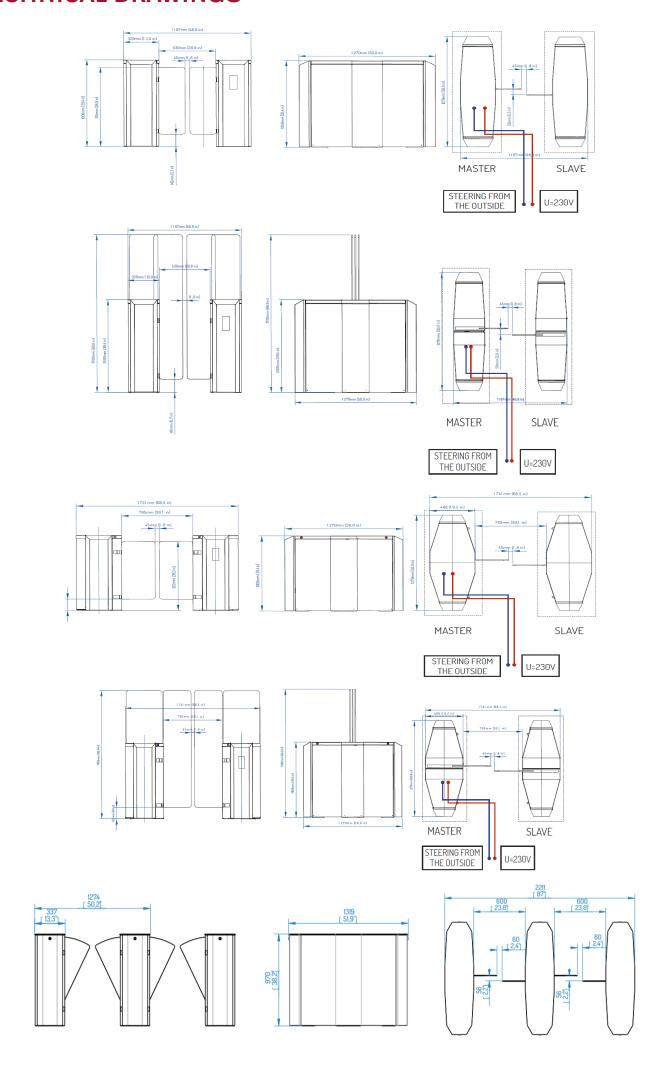

DIMENSIONS (mm)

Width: 1187/1274/1741/2061

Depth: 1270/1319 Height: 970/1000

Width of passage: 530/600/765/900

Glass height: 915/920/1700

## **TECHNICAL DRAWINGS**