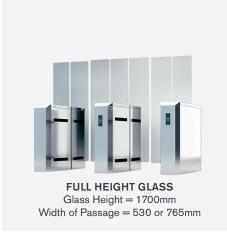

DIMENSIONS (mm)

Width: 1187/1274/1741/2061

Depth: 1270/1319 Height: 970/1000

Width of passage: 530/600/765/900

Glass height: 915/920/1700

## **FINISHES**

HALF HEIGHT GLASS

Glass Height = 915mm

Width of Passage = 530 or 765 mm