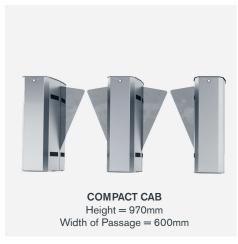

DIMENSIONS (mm)

Width: 1187/1274/1741/2061

Depth: 1270/1319 Height: 970/1000

Width of passage: 530/600/765/900

Glass height: 915/920/1700