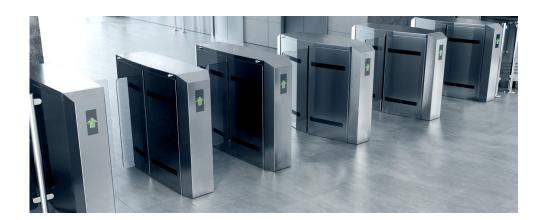

#### **SPEED GATES**

#### **FULL CABINET**

Safetell's Full Cabinet Speed Gates provide a sleek entrance control and anti-tailgating solution to a building or secure area. Typical applications include airports, authorised personnel entry points, government buildings, corporate buildings, museums, theatres, arenas, stadiums, leisure centres and gyms.

#### MAIN FEATURES

- Easy setup easy configuration of operation modes and functions via the touch panel
- LED pictograms shows active/ inactive traffic directions in the passage, the red arrow shows the inactive/blocked traffic direction and the green arrow shows the active/ unblocked traffic direction
- Sound signalling an alarm sounds in unusual situations e.g. two people trying to pass through, unauthorised access or an unauthorised object in the movement detection area
- Emergency exit the gate remains open in case of a power failure
- Overload protection all gates have additional overload protection systems to stop the wings and sound the alarm if an obstacle is detected
- Sensor array system software analyses sensor signals to detect two people trying to pass through at once, or a person passing without authorisation