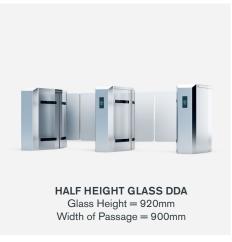

DIMENSIONS (mm)

Width: 1187/1274/1741/2061

Depth: 1270/1319 Height: 970/1000

Width of passage: 530/600/765/900

Glass height: 915/920/1700