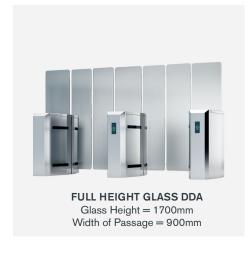

DIMENSIONS (mm)

Width: 1187/1274/1741/2061

Depth: 1270/1319 Height: 970/1000

Width of passage: 530/600/765/900

Glass height: 915/920/1700