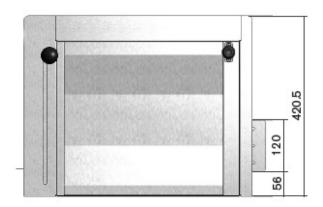

## **TECHNICAL DRAWINGS**

#### **NIGHTPAY HATCH**

DIMENSIONS (mm) H: 184 W: 365 D: 465

WEIGHT(kg) 17

CONSTRUCTION 304 stainless steel

PART NUMBER Part number: 009694