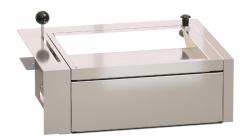

## **NIGHTPAY HATCH**

A NightPay Hatch ensures the protection of staff, allowing continuation of trading at times of high risk. They include both a large bulk goods drawer and sliding cash tray. Typical applications are petrol forecourts, late night pharmacies, convenience stores and fast food restaurants.

#### **OPTIONAL**

• Installation or supply only offered

CUSTOMER VIEW

STAFF VIEW