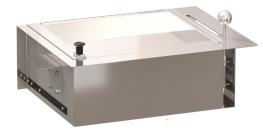

## **NIGHTPAY HATCH**

A NightPay Hatch ensures the protection of staff, allowing continuation of trading at times of high risk. They include both a large bulk goods drawer and sliding cash tray. Typical applications are petrol forecourts, late night pharmacies, convenience stores and fast food restaurants.

#### **OPTIONAL**

• Installation or supply only offered

CUSTOMER VIEW

STAFF VIEW