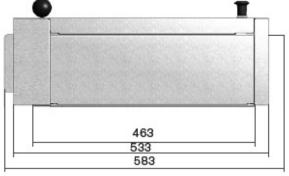

#### **NIGHTPAY HATCH**

DIMENSIONS (mm) H: 184 W: 365 D: 465

WEIGHT(kg) 17

CONSTRUCTION 304 stainless steel

PART NUMBER Part number: 009694

## **TECHNICAL DRAWINGS**