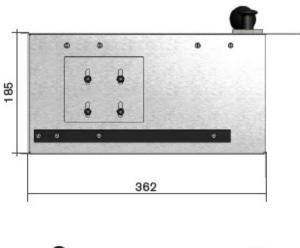

#### **NIGHTPAY HATCH**

DIMENSIONS (mm) H: 184 W: 365 D: 465

WEIGHT(kg) 17

CONSTRUCTION 304 stainless steel

PART NUMBER Part number: 009694

## **TECHNICAL DRAWINGS**