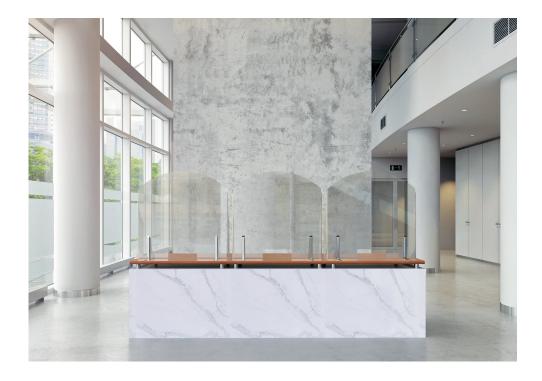

### HYGIENE SHIELD

Hygiene Shield is a quality screening system for tills and counters. It is designed to protect staff in public facing environments. We can provide a solution for all working environments.

#### MAIN FEATURES

- Easy, clear communication
- Shields coughs/sneezes/breathing
- Transfer items/make payments through optional transaction gaps
- Easy wipe-clean acrylic surface
- Available as supply only or with supply and install
- Can be used in multiple applications and sectors including retail, corporate buildings, restaurants/ fast food, offices, schools and universities
- A range of bespoke high-quality solutions