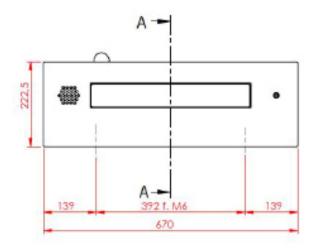

**DIMENSIONS** (mm) Front fascia H: 222.5 W: 670 D: 80

WEIGHT (kg)

RESISTANCE BS EN 1522 FB4

# **TECHNICAL DRAWINGS**