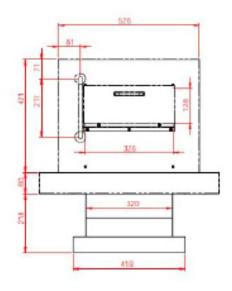

Drawer allows the secure transfer of cash and documents through a bullet and fire resistant line. Typical applications include guardhouse, gatehouse, checkpoints and any high security exterior applications that require fire resistance.

#### MAIN FEATURES

- Allows transfer of cash through a bullet and fire resistant line
- Fire resistance 90 minutes
- Manual operation with automatic locking at both ends
- Unit is installed flush with the outside fascia
- Integrated electronic speech transfer for two-way conversation
- Suitable for passing documents up to A4 in size an items up to 32mm in height
- Can be used both internally and externally
- Steel plate pass-through



SERVICE &
MAINTENANCE
AVAILABLE

+44 (0) 1322 223 233

sales@safetell.co.uk safetell.co.uk

# **TECHNICAL DRAWINGS**







## WE ARE FULLY ACCREDITED