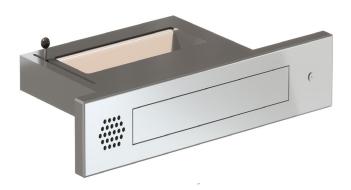

### **EXTENDING TRANSACTION DRAWER**

Safetell's bullet and fire resistant Extending Transaction Drawer allows the secure transfer of cash and documents through a bullet and fire resistant line. Typical applications include guardhouse, gatehouse, checkpoints and any high security exterior applications that require fire resistance.

#### MAIN FEATURES

- Allows transfer of cash through a bullet and fire resistant line
- Fire resistance 90 minutes
- Manual operation with automatic locking at both ends
- Unit is installed flush with the outside fascia
- Integrated electronic speech transfer for two-way conversation
- Suitable for passing documents up to A4 in size an items up to 32mm in height
- Can be used both internally and externally
- Steel plate pass-through