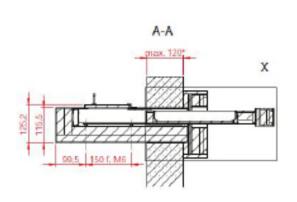

n Drawer allows the secure transfer of cash and documents through a bullet and fire resistant line. Typical applications include guardhouse, gatehouse, checkpoints and any high security exterior applications that require fire resistance.

#### MAIN FEATURES

- Allows transfer of cash through a bullet and fire resistant line
- Fire resistance 90 minutes
- Manual operation with automatic locking at both ends
- Unit is installed flush with the outside fascia
- Integrated electronic speech transfer for two-way conversation
- Suitable for passing documents up to A4 in size an items up to 32mm in height
- Can be used both internally and externally
- Steel plate pass-through



SERVICE &
MAINTENANCE
AVAILABLE

+44 (0) 1322 223 233

sales@safetell.co.uk safetell.co.uk

# **TECHNICAL DRAWINGS**







## WE ARE FULLY ACCREDITED