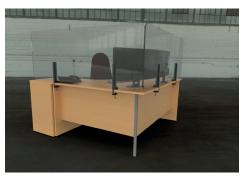

## **DESK GUARD**

Safetell Desk Guards are a high-quality screening system for desks. They are designed to protect staff working in office environments and to help maintain social distancing measures. We can provide a solution for any working environment.

## MAIN FEATURES

- Easy, clear communication
- Shields coughs/sneezes/breathing
- Easy wipe-clean surface
- Available as supply only or with supply and install
- A range of bespoke high-quality solutions