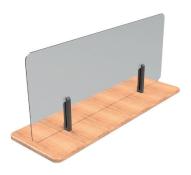

#### **DESK GUARD**

**DIMENSIONS** (mm) H: 650 W: 600 or 1200

CONSTRUCTION 10mm acrylic

### **OPTIONAL**

- Clamping and free-standing options available so no damage is made to counter surface
- Available in opaque/translucent acrylic

CLAMP

SCREW

**REAR CLAMP INSTALLATION** 

FREE STANDING

SERVICE &
MAINTENANCE
AVAILABLE