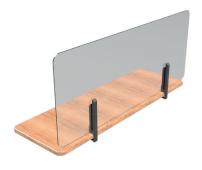

#### **DESK GUARD**

**DIMENSIONS** (mm) H: 650 W: 600 or 1200

CONSTRUCTION 10mm acrylic

### **OPTIONAL**

- Clamping and free-standing options available so no damage is made to counter surface
- Available in opaque/translucent acrylic

CLAMP

SCREW

**REAR CLAMP INSTALLATION** 

FREE STANDING

SERVICE &
MAINTENANCE
AVAILABLE