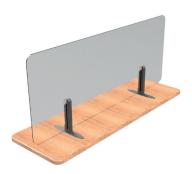

#### **DESK GUARD**

**DIMENSIONS** (mm) H: 650 W: 600 or 1200

CONSTRUCTION 10mm acrylic

### **OPTIONAL**

- Clamping and free-standing options available so no damage is made to counter surface
- Available in opaque/translucent acrylic

CLAMP

SCREW

**REAR CLAMP INSTALLATION** 

FREE STANDING

SERVICE &
MAINTENANCE
AVAILABLE