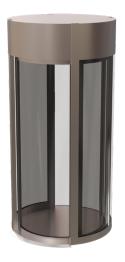

### SAFETELL SECURITY PORTALS CIRCLE PORTALS

A high security solution to control entry and exit to internal secure areas. Available as circle, square and larger DDA units to meet existing building aesthetics and client needs. Our Security Portals offer single person passage checking and abandoned object detection systems with range of passage widths available, including a DDA approved wide version. Available with a range of security resistance levels including EN1627 RC4 Manual Attack rating and EN1522 FB4 Ballistic Rating. Our Security Portals are designed to be integrated with any access control system.

#### MAIN FEATURES

- SA247 and SA248 are pre-built, SA249 is a removable structure
- Weighing floor system (abandoned object detection, weight higher than 200 grams)
- Single person detection (anti-hostage system)
- Paint finish is embossed, according to RAL colour scale, or Stainless Steel covering
- Traffic light panels & multilingual automated voiceover for transit communications
- Portal console with digital display and menu-guided commands
- Throughput is dependant on model and accessories