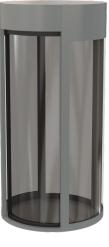

### SAFETELL SECURITY PORTALS CIRCLE PORTALS

A high security solution to control entry and exit to internal secure areas. Available as circle, square and larger DDA units to meet existing building aesthetics and client needs. Our Security Portals offer single person passage checking and abandoned object detection systems with range of passage widths available, including a DDA approved wide version. Available with a range of security resistance levels including EN1627 RC4 Manual Attack rating and EN1522 FB4 Ballistic Rating. Our Security Portals are designed to be integrated with any access control system.

#### MAIN FEATURES

- SA247 and SA248 are pre-built, SA249 is a removable structure
- Weighing floor system (abandoned object detection, weight higher than 200 grams)
- Single person detection (anti-hostage system)
- Paint finish is embossed, according to RAL colour scale, or Stainless Steel covering
- Traffic light panels & multilingual automated voiceover for transit communications
- Portal console with digital display and menu-guided commands
- Throughput is dependant on model and accessories