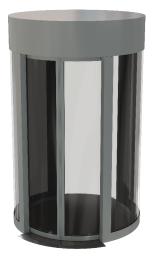

### SAFETELL SECURITY PORTALS CIRCLE PORTALS

A high security solution to control entry and exit to internal secure areas. Available as circle, square and larger DDA units to meet existing building aesthetics and client needs. Our Security Portals offer single person passage checking and abandoned object detection systems with range of passage widths available, including a DDA approved wide version. Available with a range of security resistance levels including EN1627 RC4 Manual Attack rating and EN1522 FB4 Ballistic Rating. Our Security Portals are designed to be integrated with any access control system.

#### MAIN FEATURES

- SA247 and SA248 are pre-built, SA249 is a removable structure
- Weighing floor system (abandoned object detection, weight higher than 200 grams)
- Single person detection (anti-hostage system)
- Paint finish is embossed, according to RAL colour scale, or Stainless Steel covering
- Traffic light panels & multilingual automated voiceover for transit communications
- Portal console with digital display and menu-guided commands
- Throughput is dependant on model and accessories