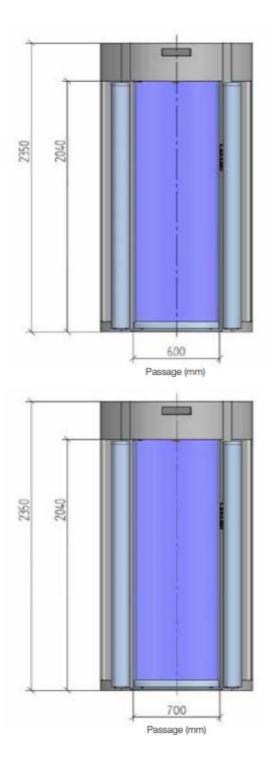

#### CIRCLE PORTAL OPTIONAL FB4 & RC4

**OVERALL DIMENSIONS** Ø x H (mm) 1050 x 2350 600 Passage 1150 x 2350 700 Passage

WIDTH OF PASSAGE (mm) 600 or 700

FLOOR THICKNESS (mm) Standard Base 65 Slim base 20