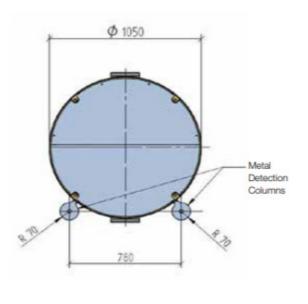

#### CIRCLE PORTAL OPTIONAL FB4 & RC4

**OVERALL DIMENSIONS** Ø x H (mm) 1050 x 2350 600 Passage 1150 x 2350 700 Passage

WIDTH OF PASSAGE (mm) 600 or 700

FLOOR THICKNESS (mm) Standard Base 65 Slim base 20