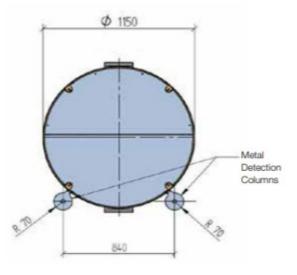

#### CIRCLE PORTAL OPTIONAL FB4 & RC4

**OVERALL DIMENSIONS** Ø x H (mm) 1050 x 2350 600 Passage 1150 x 2350 700 Passage

WIDTH OF PASSAGE (mm) 600 or 700

FLOOR THICKNESS (mm) Standard Base 65 Slim base 20