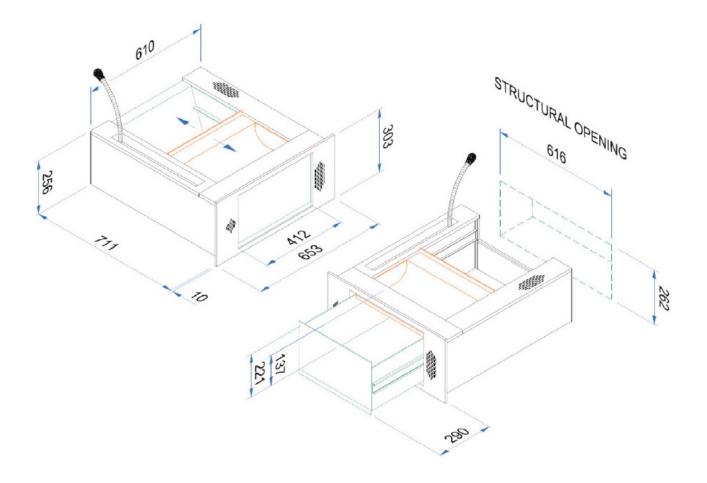

## **TECHNICAL DRAWINGS**

#### CASHFAST

BULK DRAWER INTERIOR DIMENSIONS (mm) H:37 W:370 D:460

SLIDING UPPER CASH TRAY DIMENSIONS (mm) H:84 W:410 D:130

**WEIGHT** (kg) 53

CONSTRUCTION 316 stainless steel

PART NUMBER 011651