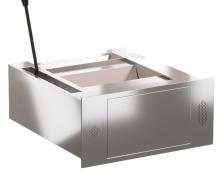

## CASHFAST

CashFast is a night pay hatch that is used to continue trading after hours or at times of high risk for the protection of staff.

It includes both a large bulk goods drawer and sliding cash tray with electronic speech transfer units to ensure good communication. Typically used in petrol forecourts, late night pharmacies, convenience stores and fast food restaurants.

Installation or supply only offered

STAFF SIDE

CUSTOMER SIDE