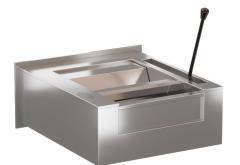

## CASHFAST

CashFast is a night pay hatch that is used to continue trading after hours or at times of high risk for the protection of staff.

It includes both a large bulk goods drawer and sliding cash tray with electronic speech transfer units to ensure good communication. Typically used in petrol forecourts, late night pharmacies, convenience stores and fast food restaurants.

Installation or supply only offered

STAFF SIDE

CUSTOMER SIDE