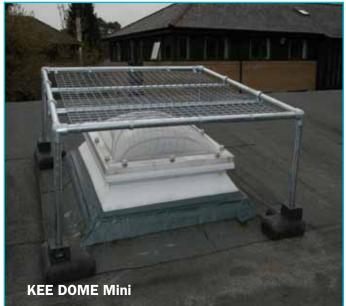

The **KEE DOME** structure is safety compliant, remains completely free standing and eliminates the risk of damage to the roof membrane.

Kee Systems also offer a smaller version of skylight fall protection - **KEE DOME Mini.** The system provides a less obtrusive, low level solution making it ideal for situations where building aesthetics need to be taken into consideration.

The **KEE DOME Mini** can be used on rooflights from  $1.2m \times 1.2m$  up to  $1.8m \times 1.8m$ . This version features smaller recycled PVC bases, tubes and fittings to construct a rigid frame around the rooflight.