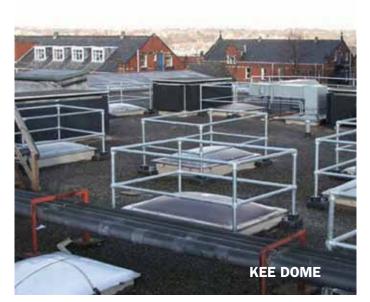

## Kee Dome<sup>®</sup>

**KEE DOME** is a modular system designed specifically to prevent falls through skylights, roof hatches and other roof penetrations. Sturdy recycled PVC bases lock the posts into position around the corners of a skylight and **KEE KLAMP** fittings and tube are used to construct a rigid frame. Various sizes are available designed around standard tube lengths of 1.5, 2.0 or 3.2 metres. Additionally a gate can be incorporated for access to roof hatches.

The **KEE DOME** structure is safety compliant, remains completely free standing and eliminates the risk of damage to the roof membrane.

Kee Systems also offer a smaller version of skylight fall protection - **KEE DOME Mini.** The system provides a less obtrusive, low level solution making it ideal for situations where building aesthetics need to be taken into consideration.