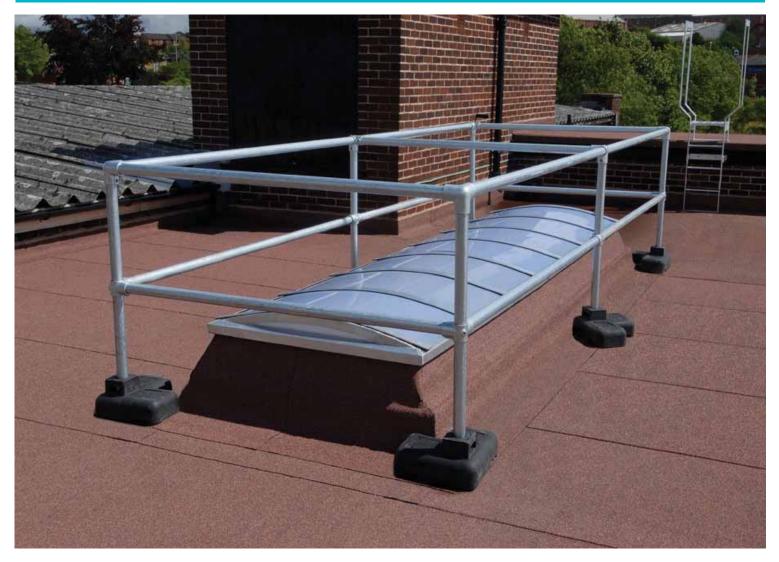

## Kee Dome<sup>®</sup>

**KEE DOME** is a modular system designed specifically to prevent falls through skylights, roof hatches and other roof penetrations. Sturdy recycled PVC bases lock the posts into position around the corners of a skylight and **KEE KLAMP** fittings and tube are used to construct a rigid frame. Various sizes are available designed around standard tube lengths of 1.5, 2.0 or 3.2 metres. Additionally a gate can be incorporated for access to roof hatches.

The **KEE DOME** structure is safety compliant, remains completely free standing and eliminates the risk of damage to the roof membrane.

Kee Systems also offer a smaller version of skylight fall protection - **KEE DOME Mini.** The system provides a less obtrusive, low level solution making it ideal for situations where building aesthetics need to be taken into consideration.