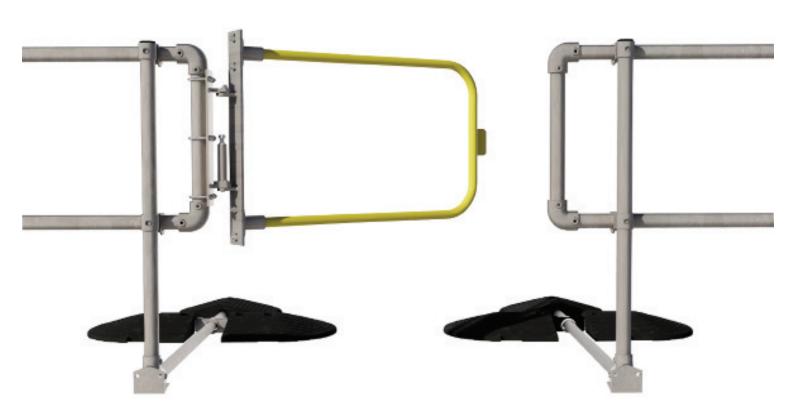

## Self Closing Safety Gates

Kee System's spring loaded Self Closing Safety Gate is ideal for protecting access to areas such as ladders, roof hatches, walkways or industrial machinery. Our Self Closing Safety Gate has been designed to work with KEEGUARD freestanding roof edge protection, KEE ACCESS DDA handrails and other types of safety barriers, as well as KWIK KIT railing systems.

Self closing gates are now considered to be the preferred solution for access at height over traditional methods such as chains or bars. When chains and bars are used, they are reliant upon correct usage. If the user forgets to replace them, an open void is left which

creates a serious fall hazard. Self closing gates on the other hand are spring loaded so automatically close behind the user.

Kee System's Self Closing Gate is easy to install. The gate is supplied as a standard 1m width and can be easily cut to size when required. Two U-Bolts are used to attach the gate to a variety of uprights or flat surfaces using a standard allen key. Custom gates are also available for voids larger than 1m if required.

The Self Closing Gate is supplied as galvanised or colour coated to safety yellow.