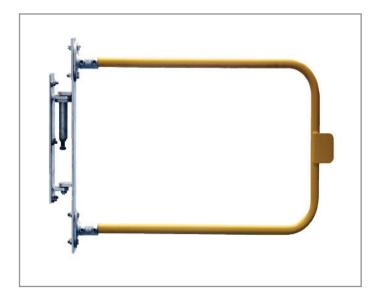

creates a serious fall hazard. Self closing gates on the other hand are spring loaded so automatically close behind the user.

Kee System's Self Closing Gate is easy to install. The gate is supplied as a standard 1m width and can be easily cut to size when required. Two U-Bolts are used to attach the gate to a variety of uprights or flat surfaces using a standard allen key. Custom gates are also available for voids larger than 1m if required.

The Self Closing Gate is supplied as galvanised or colour coated to safety yellow.

## **Features**

- Supplied as standard 1m safety gate
- . Two U-bolts attach gate to uprights or a flat surface
- Available hot dipped galvanised or colour coated in safety yellow
- Available in three sizes to suit tube requirements size O/D 33.7MM, O/D 42.4MM and O/D 48.3MM