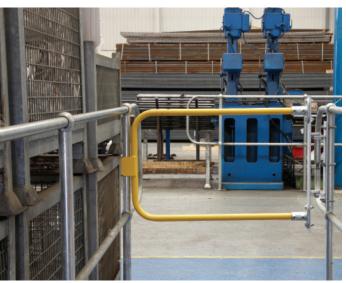

## Self Closing Safety Gates

Kee System's spring loaded Self Closing Safety Gate is ideal for protecting access to areas such as ladders, roof hatches, walkways or industrial machinery. Our Self Closing Safety Gate has been designed to work with KEEGUARD freestanding roof edge protection, KEE ACCESS DDA handrails and other types of safety barriers, as well as KWIK KIT railing systems.

Self closing gates are now considered to be the preferred solution for access at height over traditional methods such as chains or bars. When chains and bars are used, they are reliant upon correct usage. If the user forgets to replace them, an open void is left which

creates a serious fall hazard. Self closing gates on the other hand are spring loaded so automatically close behind the user.

Kee System's Self Closing Gate is easy to install. The gate is supplied as a standard 1m width and can be easily cut to size when required. Two U-Bolts are used to attach the gate to a variety of uprights or flat surfaces using a standard allen key. Custom gates are also available for voids larger than 1m if required.