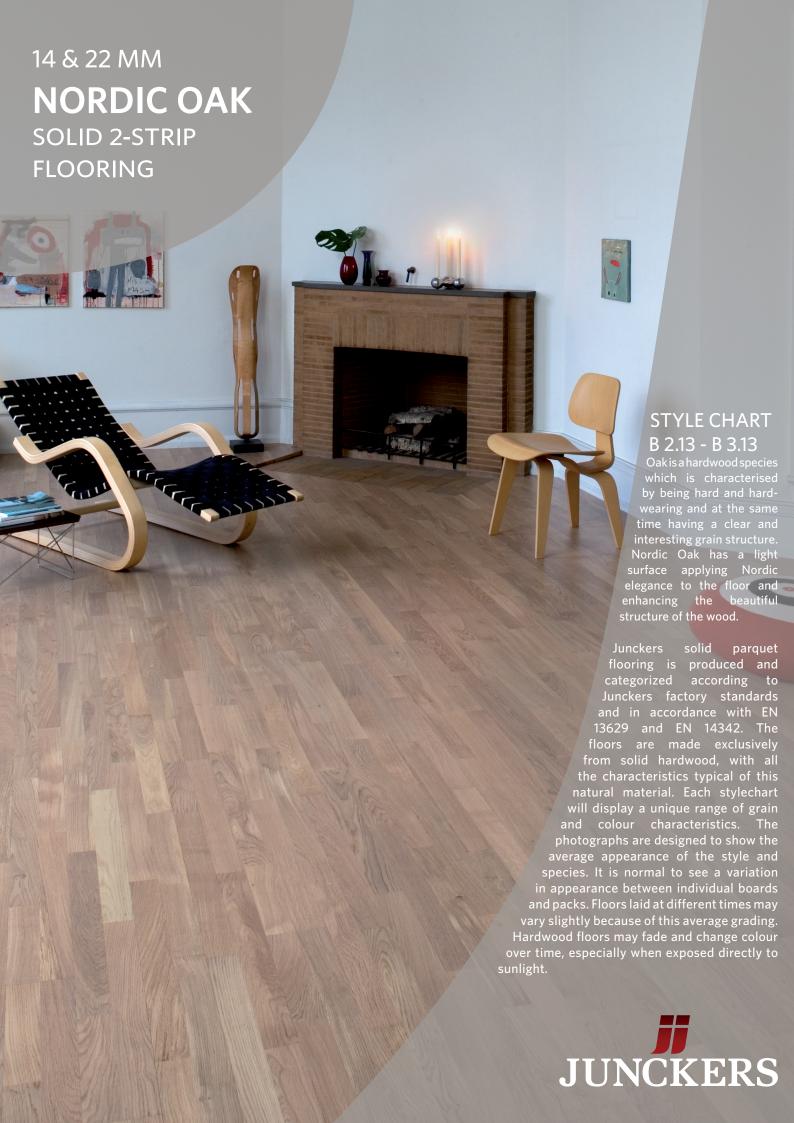

## **Nordic Oak Classic**

Nordic Oak Classic is a matt white toned oak floor. It has a uniform look with some colour and structural graining variation between the staves. Small sound black knots and knots in clusters. Few minor hairline splits and sapwood. Minor voids in wood.

## Nordic Oak Strip Board Harmony

Nordic Oak Harmony is a white toned Oak floor. It has a natural look with more colour and more structural graining variation between the staves. Sound medium sized black knots and sound knots to any extent. Knots on edges of staves and knots in clusters. Hairline splits; individual and in groups, sapwood and sapwood streaks and inbark. Minor voids in the surface of the wood. Knots and other features are factory filled with one colour filler.

## Nordic Oak Strip Board Variation

Nordic Oak Variation is a matt white toned Oak floor. It has a rustic look with substantial colour and structural graining variation between the staves. Sound knots and open knot holes to any extent. Medium sized black knots. Knots on edges of staves and knots in clusters. More hairline splits; individual and in groups, sapwood and sapwood streaks, pith and inbark. Voids in the surface of the wood. Knots and other features are factory filled as much as possible with one colour filler.