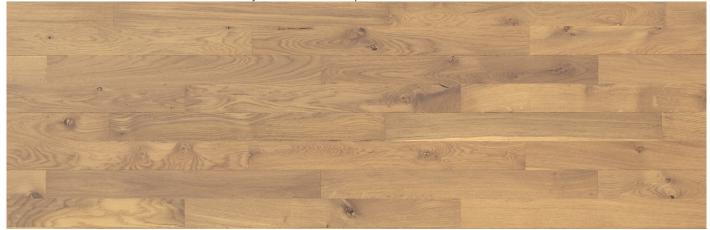

## Nordic Oak Strip Board Variation

Nordic Oak Variation is a matt white toned Oak floor. It has a rustic look with substantial colour and structural graining variation between the staves. Sound knots and open knot holes to any extent. Medium sized black knots. Knots on edges of staves and knots in clusters. More hairline splits; individual and in groups, sapwood and sapwood streaks, pith and inbark. Voids in the surface of the wood. Knots and other features are factory filled as much as possible with one colour filler.