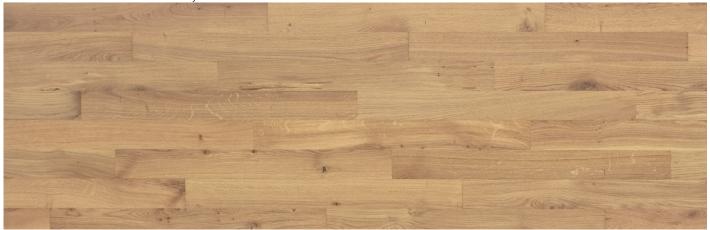

## Nordic Oak Strip Board Harmony

Nordic Oak Harmony is a white toned Oak floor. It has a natural look with more colour and more structural graining variation between the staves. Sound medium sized black knots and sound knots to any extent. Knots on edges of staves and knots in clusters. Hairline splits; individual and in groups, sapwood and sapwood streaks and inbark. Minor voids in the surface of the wood. Knots and other features are factory filled with one colour filler.