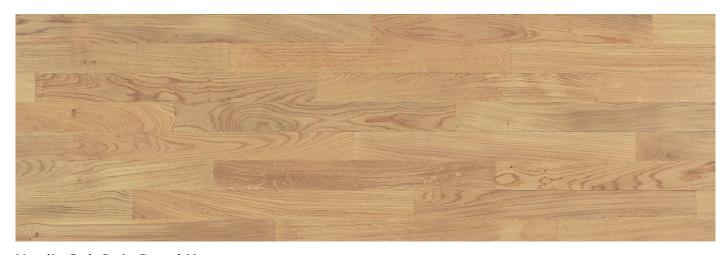

## **Nordic Oak Classic**

Nordic Oak Classic is a matt white toned oak floor. It has a uniform look with some colour and structural graining variation between the staves. Small sound black knots and knots in clusters. Few minor hairline splits and sapwood. Minor voids in wood.