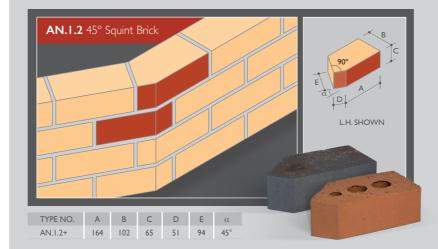

\*Left & Right Hand

Cut & Bond and Bespoke Specials Service

Available in:

Please note that perforations of products vary by special type and factory of manufacture