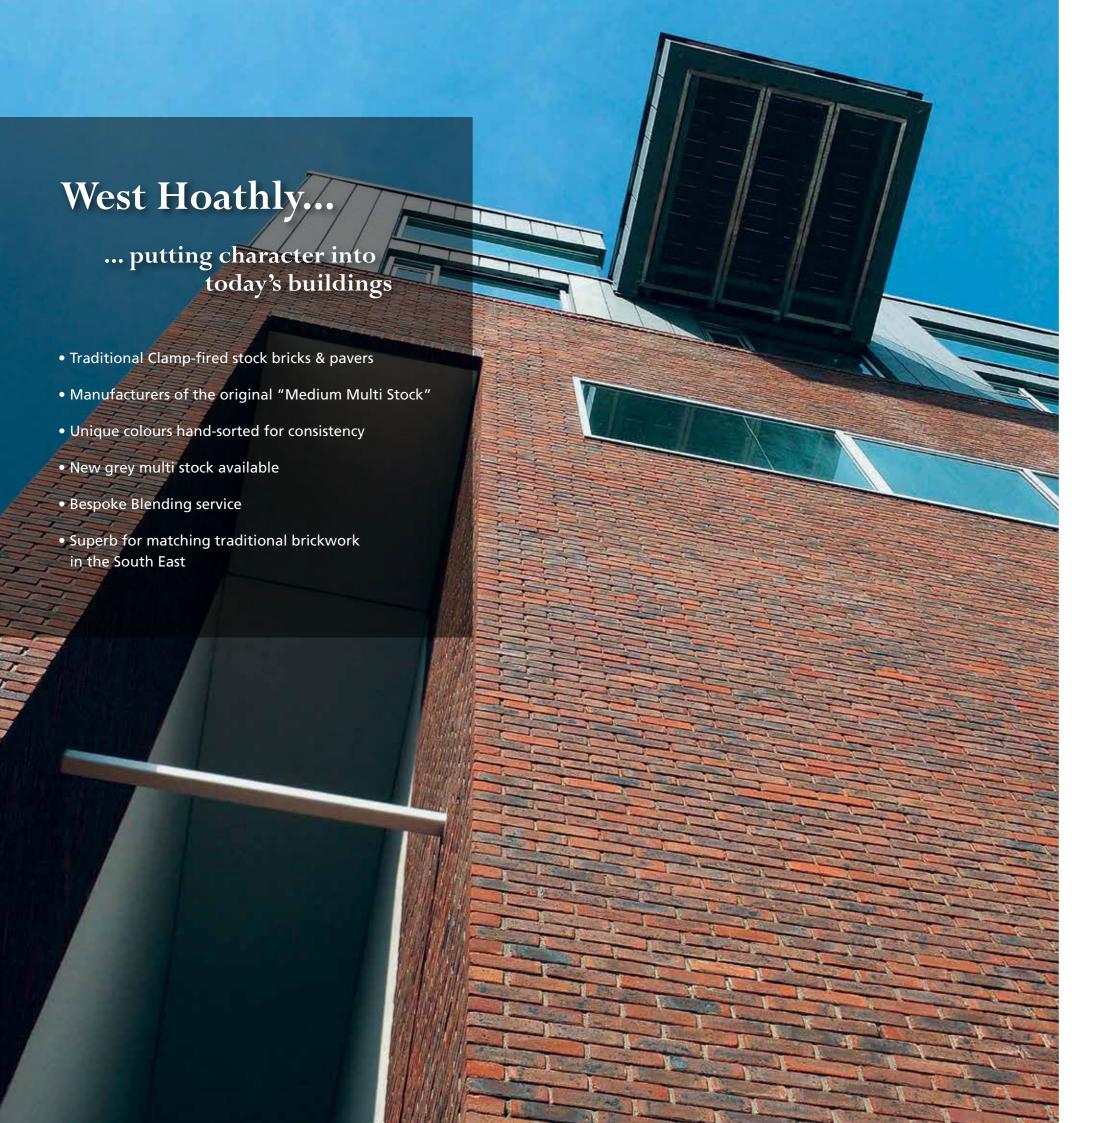

## Keeping tradition alive

West Hoathly, nestling in the heart of Sussex, is famed for its character stock bricks, not just locally but throughout the country. Manufactured from local Wealden clays, West Hoathly bricks continue to be fired in traditional clamps; a method originally used for firing all stock bricks but largely now replaced by modern firing techniques.

In conjunction with original clay recipes and other techniques, the clamps create a unique range and depth of colour not achieved in the modern kilns and which has long been the trademark of West Hoathly. Once fired the bricks are hand selected to maintain the quality and consistency of these colours.

West Hoathly is synonymous with traditional stock bricks, establishing a reputation for creating seamless blending on extension and refurbishment projects, especially in the South East. However, West Hoathly's appeal extends into both new build and long-term phased developments throughout the country, explaining why West Hoathly bricks continue to maintain their popularity.