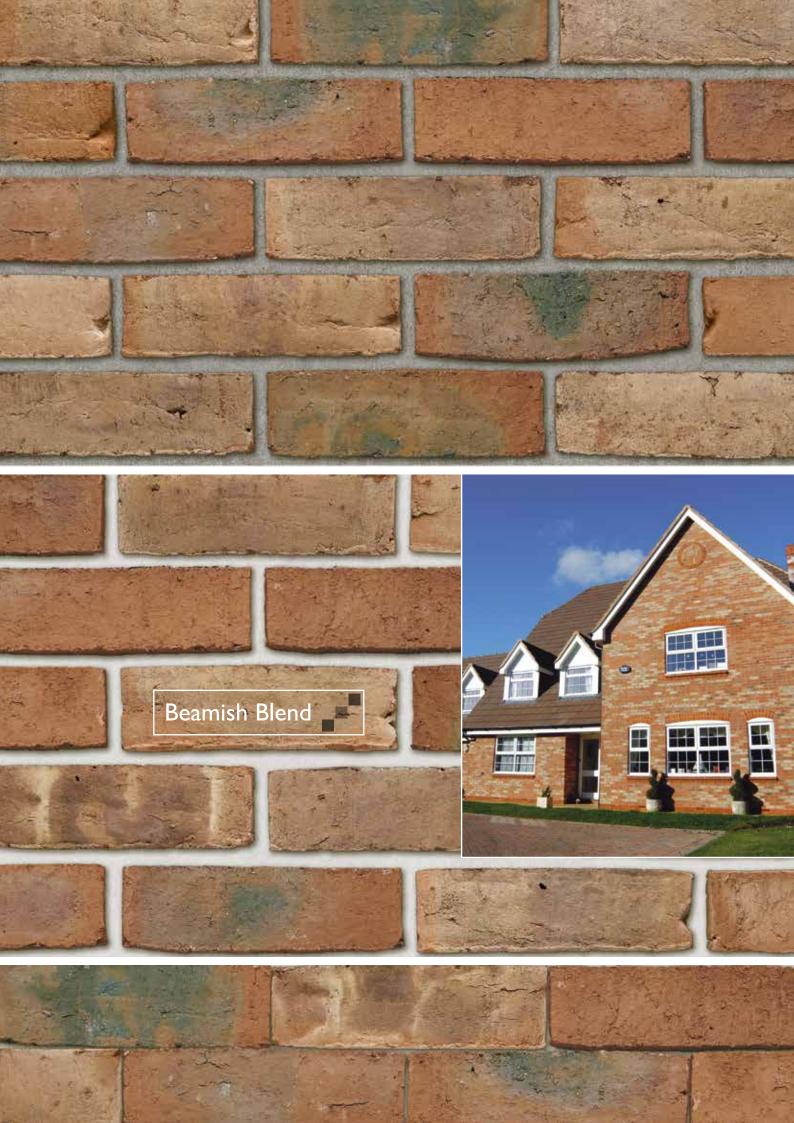

#### **Product Information**

| Name             | Code |
|------------------|------|
| Amato Blend      | 0103 |
| Beamish Blend    | 2601 |
| Borrowdale Blend | 2631 |
| Bruges Blend     | 0101 |
| Cumberland Blend | 2629 |
| Dinian Blend     | 0102 |
| Floriana Blend   | 0104 |
| Millhouse Blend  | 2630 |
| Rustique Blend   | 4947 |