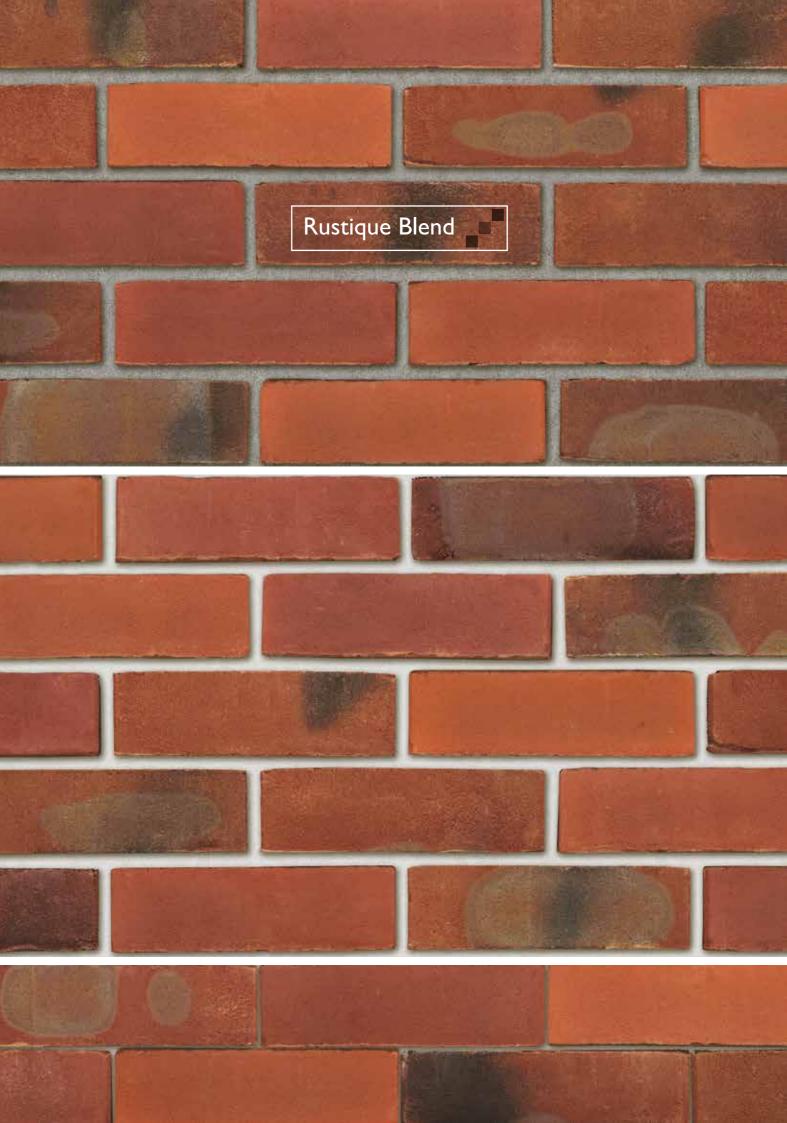

#### **Product Information**

| Name             | Code |
|------------------|------|
| Amato Blend      | 0103 |
| Beamish Blend    | 2601 |
| Borrowdale Blend | 2631 |
| Bruges Blend     | 0101 |
| Cumberland Blend | 2629 |
| Dinian Blend     | 0102 |
| Floriana Blend   | 0104 |
| Millhouse Blend  | 2630 |
| Rustique Blend   | 4947 |