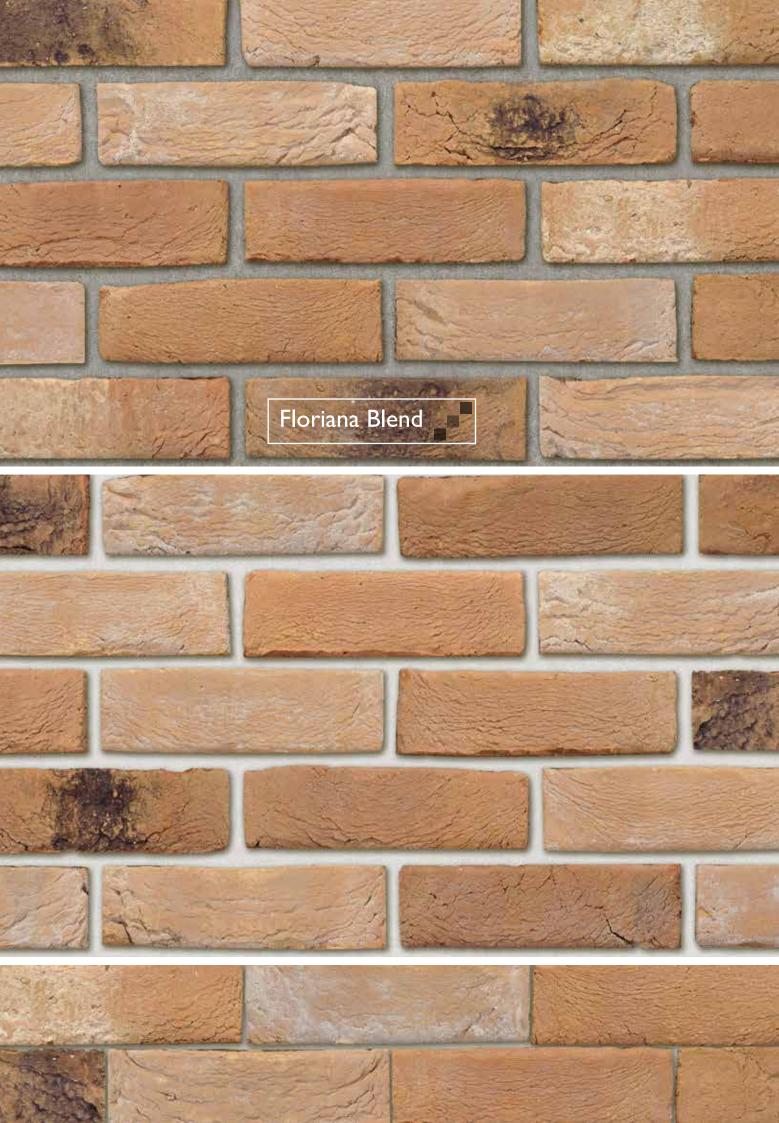

#### **Product Information**

| Name             | Code |
|------------------|------|
| Amato Blend      | 0103 |
| Beamish Blend    | 2601 |
| Borrowdale Blend | 2631 |
| Bruges Blend     | 0101 |
| Cumberland Blend | 2629 |
| Dinian Blend     | 0102 |
| Floriana Blend   | 0104 |
| Millhouse Blend  | 2630 |
| Rustique Blend   | 4947 |