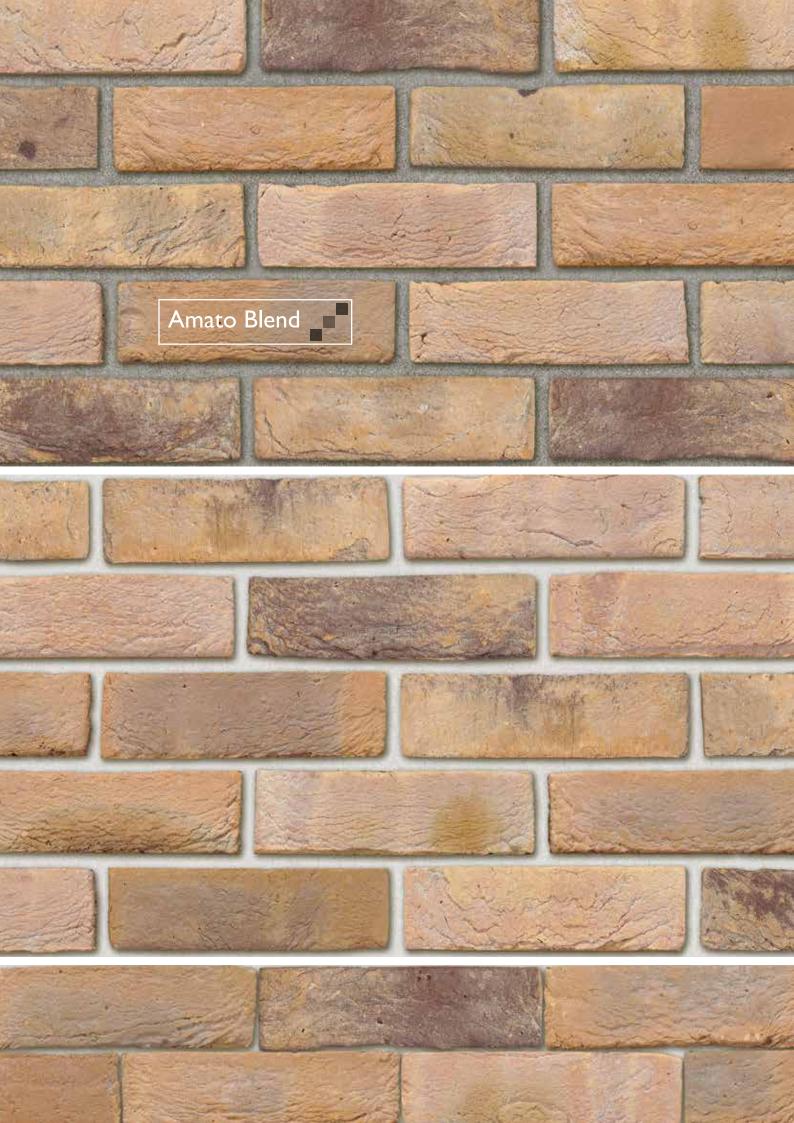

#### **Product Information**

| Name             | Code |
|------------------|------|
| Amato Blend      | 0103 |
| Beamish Blend    | 2601 |
| Borrowdale Blend | 2631 |
| Bruges Blend     | 0101 |
| Cumberland Blend | 2629 |
| Dinian Blend     | 0102 |
| Floriana Blend   | 0104 |
| Millhouse Blend  | 2630 |
| Rustique Blend   | 4947 |