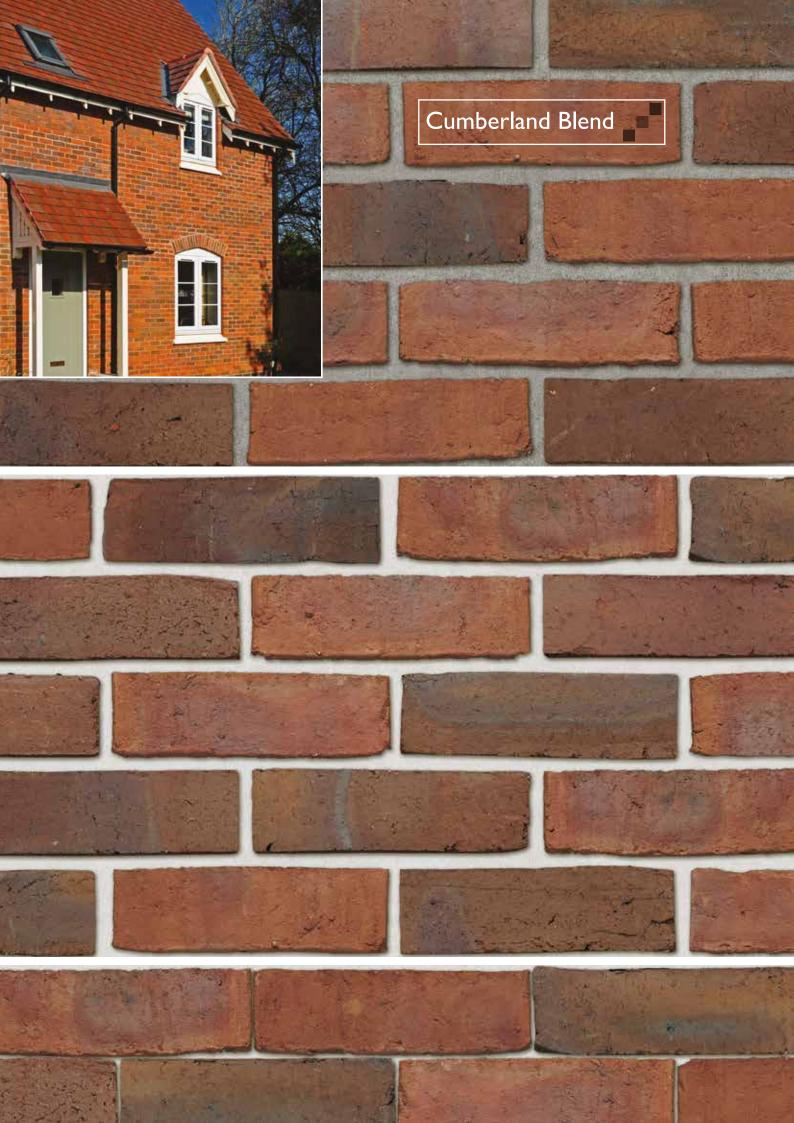

#### **Product Information**

| Name             | Code |
|------------------|------|
| Amato Blend      | 0103 |
| Beamish Blend    | 2601 |
| Borrowdale Blend | 2631 |
| Bruges Blend     | 0101 |
| Cumberland Blend | 2629 |
| Dinian Blend     | 0102 |
| Floriana Blend   | 0104 |
| Millhouse Blend  | 2630 |
| Rustique Blend   | 4947 |