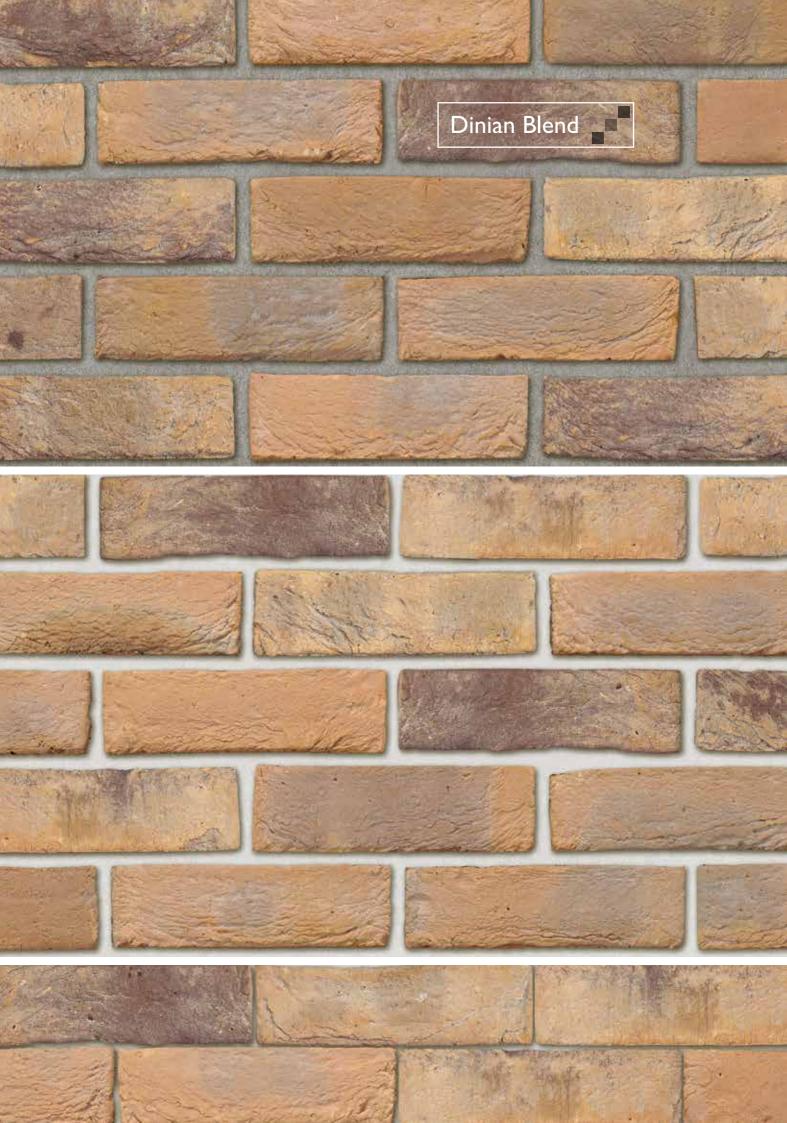

#### **Product Information**

| Name             | Code |
|------------------|------|
| Amato Blend      | 0103 |
| Beamish Blend    | 2601 |
| Borrowdale Blend | 2631 |
| Bruges Blend     | 0101 |
| Cumberland Blend | 2629 |
| Dinian Blend     | 0102 |
| Floriana Blend   | 0104 |
| Millhouse Blend  | 2630 |
| Rustique Blend   | 4947 |