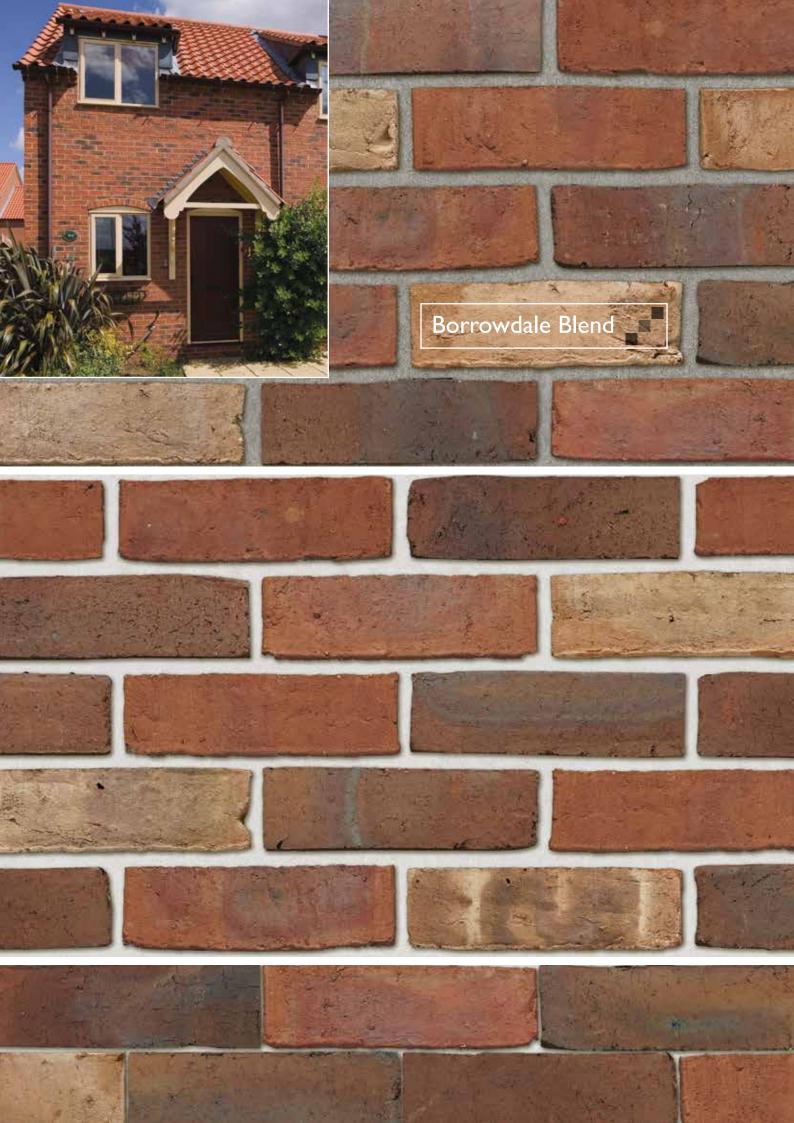

#### **Product Information**

| Name             | Code |
|------------------|------|
| Amato Blend      | 0103 |
| Beamish Blend    | 2601 |
| Borrowdale Blend | 2631 |
| Bruges Blend     | 0101 |
| Cumberland Blend | 2629 |
| Dinian Blend     | 0102 |
| Floriana Blend   | 0104 |
| Millhouse Blend  | 2630 |
| Rustique Blend   | 4947 |