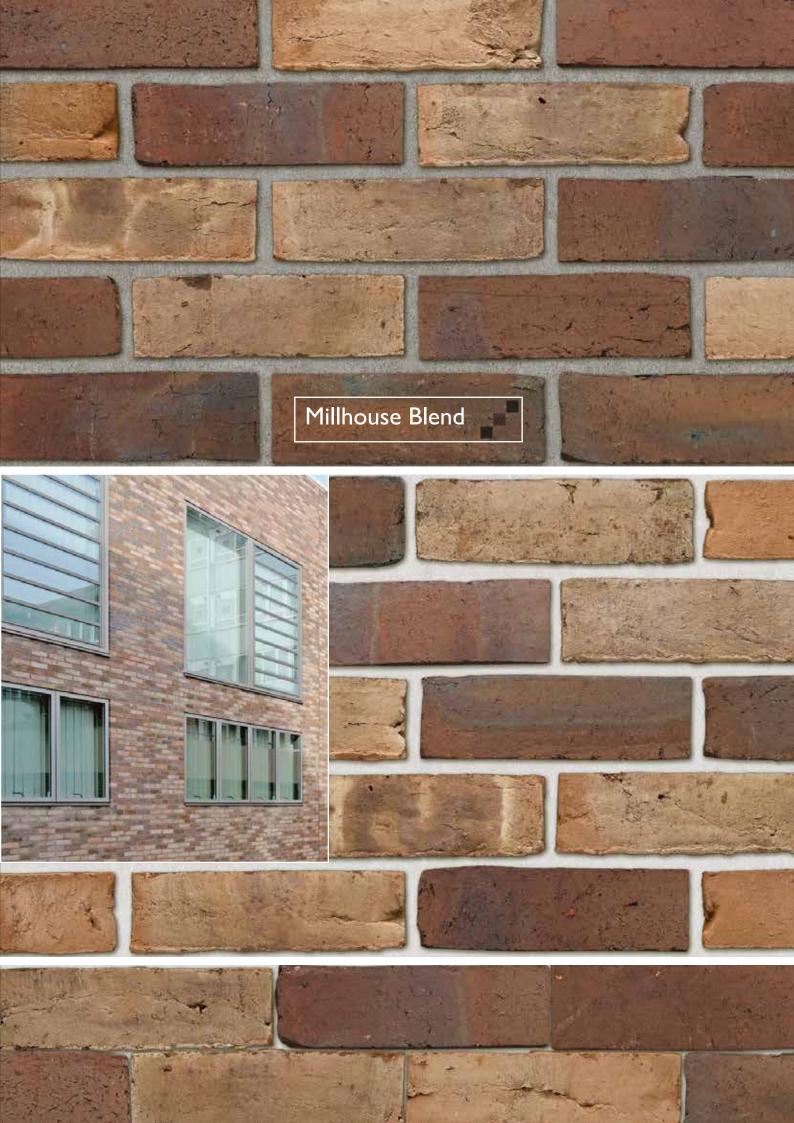

#### **Product Information**

| Name             | Code |
|------------------|------|
| Amato Blend      | 0103 |
| Beamish Blend    | 2601 |
| Borrowdale Blend | 2631 |
| Bruges Blend     | 0101 |
| Cumberland Blend | 2629 |
| Dinian Blend     | 0102 |
| Floriana Blend   | 0104 |
| Millhouse Blend  | 2630 |
| Rustique Blend   | 4947 |