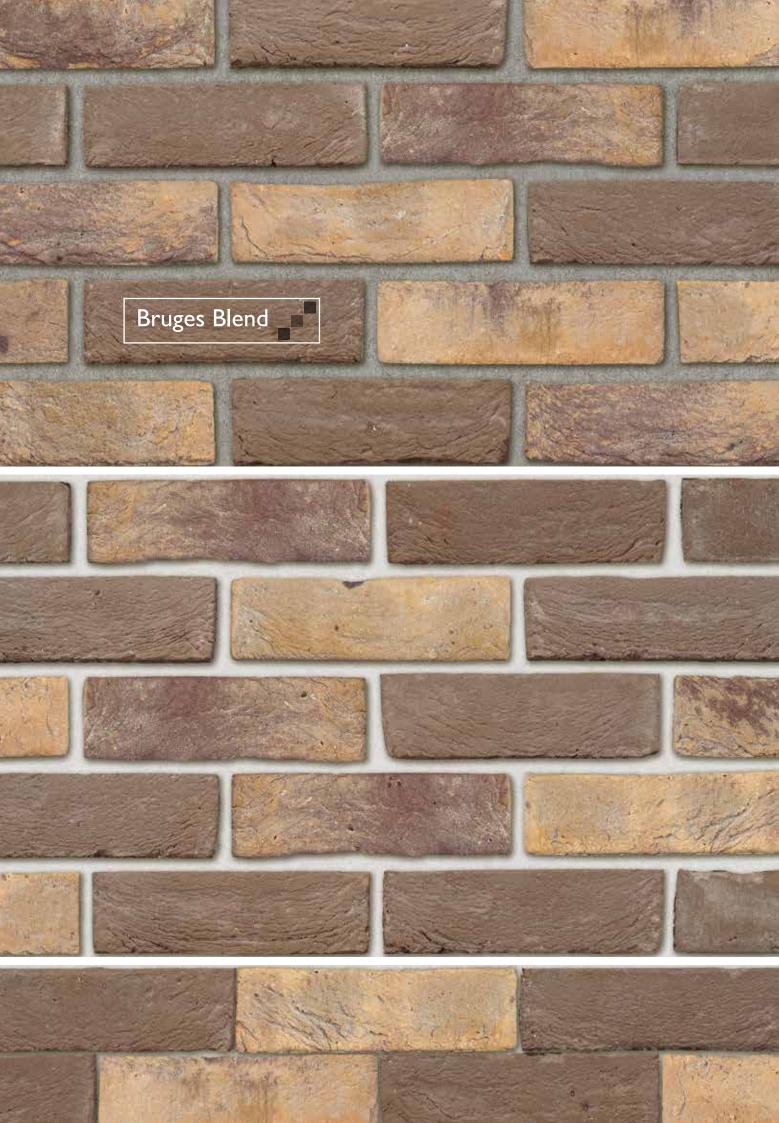

#### **Product Information**

| Name             | Code |
|------------------|------|
| Amato Blend      | 0103 |
| Beamish Blend    | 2601 |
| Borrowdale Blend | 2631 |
| Bruges Blend     | 0101 |
| Cumberland Blend | 2629 |
| Dinian Blend     | 0102 |
| Floriana Blend   | 0104 |
| Millhouse Blend  | 2630 |
| Rustique Blend   | 4947 |