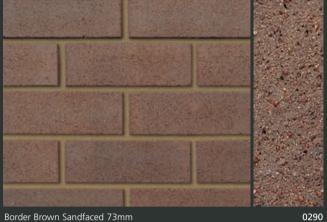

BDA AWARD WINNER 2009 Innovative Use of Brick & Clay Products

Birtley Brown Waterstruck Antique Brown Rustic

Product: Capital Brown Multi Stock & Parham Red Stock

0260

| Product Name                | Code | Durability* | Active<br>Soluble<br>Salts* | Compressive<br>Strength<br>_ (≥ N/mm²)* | Water<br>Absorption<br>_ (≤%)* | Size<br>Tolerances<br>Mean* | Configuration         | Type & Texture         | Special Shaped<br>Brick Range | - Factory/Location      |
|-----------------------------|------|-------------|-----------------------------|-----------------------------------------|--------------------------------|-----------------------------|-----------------------|------------------------|-------------------------------|-------------------------|
| Capital Brown Multi Stock   | 0714 | F2          | S2                          | 25                                      | 14                             | Tm                          | Single Frog           | Stock Sandfaced        | All                           | Laybrook, West Sussex   |
| Birtley Brown Waterstruck   | 2634 | F2          | S2                          | 20                                      | 12                             | Tm                          | Solid                 | Waterstruck Distressed | Limited                       | Birtley, Co Durham      |
| Antique Rustic Brown        | 2707 | F2          | S2                          | 60                                      | 10                             | T2                          | Vertically Perforated | Wirecut Rusticated     | Limited                       | Throckley, Tyne & Wear  |
| Border Brown Sandfaced 73mm | 0290 | F2          | S2                          | 55                                      | 12                             | T2                          | Vertically Perforated | Wirecut Sandfaced      | Limited                       | Aldridge, West Midlands |
| Bracken Brown Rustic        | 3505 | F2          | S2                          | 60                                      | 9                              | T2                          | Vertically Perforated | Wirecut Dragfaced      | All                           | Ravenhead, Lancashire   |
| Bristol Brown               | 0628 | F2          | S2                          | 50                                      | 10                             | T2                          | Vertically Perforated | Wirecut Dragfaced      | All                           | Cattybrook, Bristol     |
| Brown Blend                 | 0260 | F2          | S2                          | 35                                      | 12                             | T2                          | Vertically Perforated | Wirecut Rusticated     | Limited                       | Aldridge, West Midlands |
| Cheddar Brown               | 0612 | F2          | S2                          | 50                                      | 10                             | T2                          | Vertically Perforated | Wirecut Smooth         | All                           | Cattybrook, Bristol     |