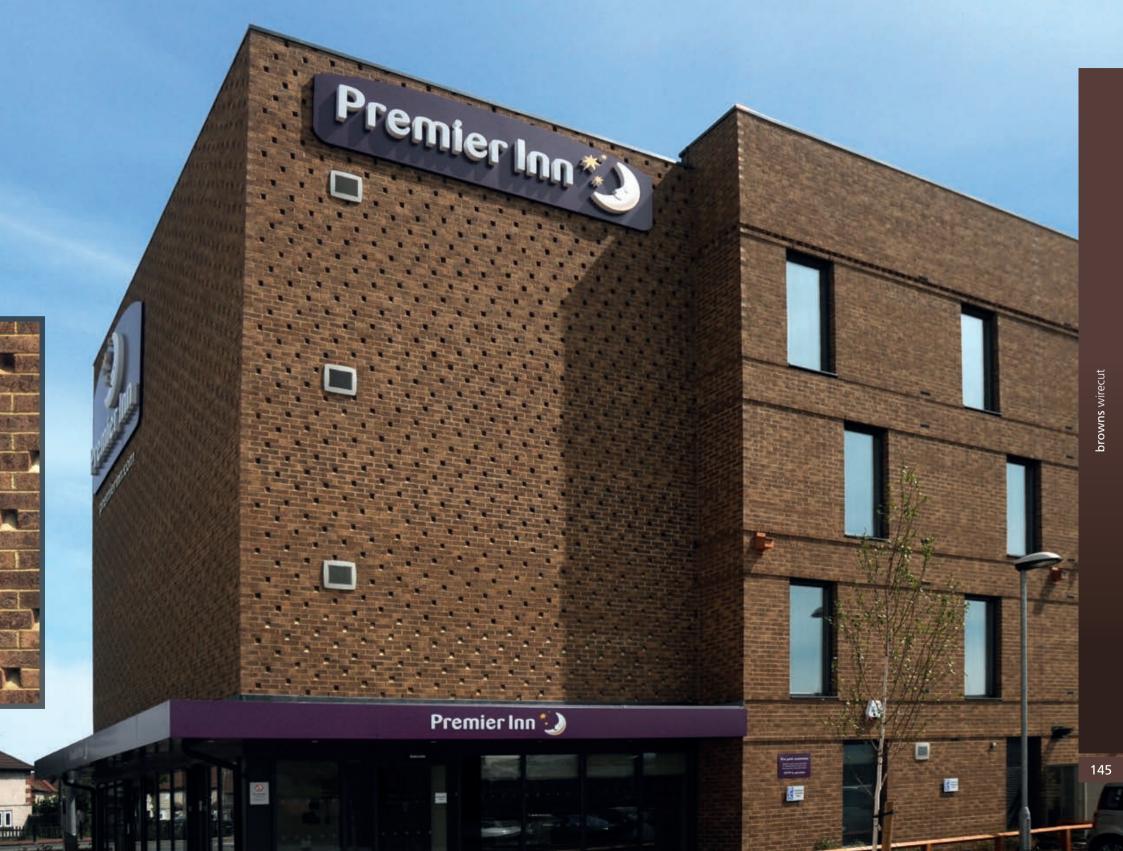

## 불**BROWN** RANGE

Project:Bath House, Barking Central II, EssexArchitect:Allford Hall Monaghan MorrisProducts:Cheddar Brown

Architects at Allford Hall Monaghan Morris were looking to incorporate pattern and texture to provide relief and interest on the brick facades.

Working closely with lbstock, this was achieved, using Cheddar Brown bricks, by introducing a cant brick every fourth brick in the horizontal coursing with the cant stepping over one and a half bricks each vertical course. Special shaped bricks were designed to form the base of the openings resulting in a dappled pattern across the façade