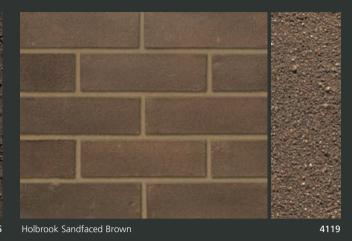

| F | Product | Name | e |  |  |
|---|---------|------|---|--|--|

|                           |      |               | Active<br>Soluble<br>Salts* | Compressive<br>Strength<br>(≥ N/mm <sup>2</sup> )* | water<br>Absorption<br>(≤%)* | Tolerances<br>Mean* |                       |                    | Special Shaped |                           |
|---------------------------|------|---------------|-----------------------------|----------------------------------------------------|------------------------------|---------------------|-----------------------|--------------------|----------------|---------------------------|
| Product Name              | Code | - Durability* | Jaits                       | (≥ №/11111)                                        | _ (> %)                      | Ivieali             | Configuration         | Type & Texture     | Brick Range    | – Factory/Location        |
| Etruscan                  | 2912 | F2            | S2                          | 60                                                 | 7                            | T2                  | Vertically Perforated | Wirecut Rusticated | All            | Chesterton, Staffordshire |
| Himley Dark Brown Rustic  | 0355 | F2            | S2                          | 55                                                 | 12                           | T2                  | Vertically Perforated | Wirecut Rusticated | Limited        | Aldridge, West Midlands   |
| Holbrook Sandfaced Brown  | 4119 | F2            | S2                          | 40                                                 | 12                           | T2                  | Vertically Perforated | Wirecut Rusticated | Limited        | South Holmwood, Surrey    |
| Milburn Ashen Brown Blend | 2775 | F2            | S2                          | 60                                                 | 10                           | T2                  | Vertically Perforated | Wirecut Rolled     | Limited        | Throckley, Tyne & Wear    |
| Tradesman Heather Mixture | 0381 | F2            | S2                          | 65                                                 | 9                            | T2                  | Vertically Perforated | Wirecut Sandfaced  | Limited        | Atlas, West Midlands      |