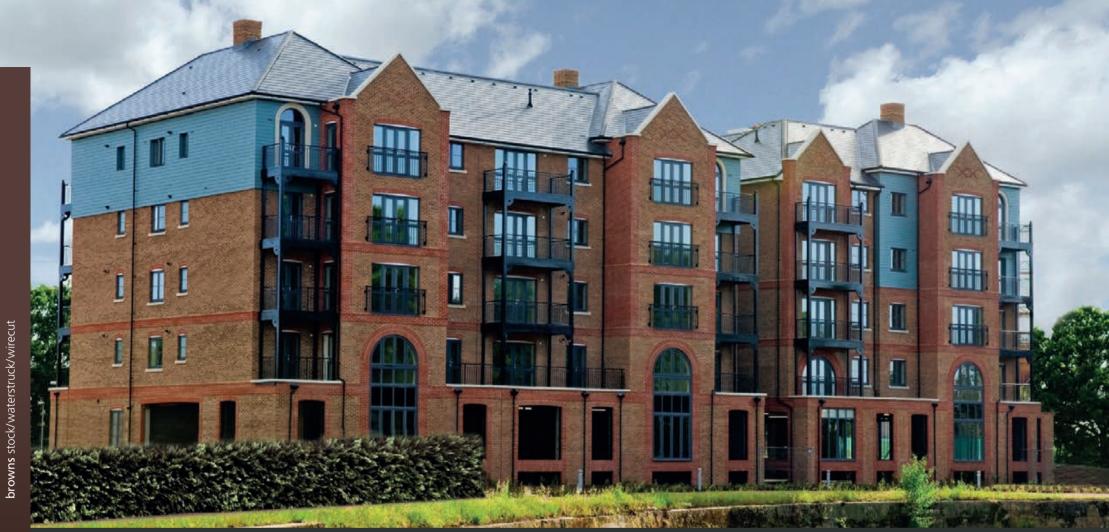

BDA AWARD WINNER 2009 Innovative Use of Brick & Clay Products

Birtley Brown Waterstruck Antique Brown Rustic

Product: Capital Brown Multi Stock & Parham Red Stock

0260

| Product Name                | Code | Durability* | Active<br>Soluble<br>Salts* | Compressive<br>Strength<br>_ (≥ N/mm²)* | Water<br>Absorption<br>_ (≤%)* | Size<br>Tolerances<br>Mean* | Configuration         | Type & Texture         | Special Shaped<br>Brick Range | - Factory/Location      |
|-----------------------------|------|-------------|-----------------------------|-----------------------------------------|--------------------------------|-----------------------------|-----------------------|------------------------|-------------------------------|-------------------------|
| Capital Brown Multi Stock   | 0714 | F2          | S2                          | 25                                      | 14                             | Tm                          | Single Frog           | Stock Sandfaced        | All                           | Laybrook, West Sussex   |
| Birtley Brown Waterstruck   | 2634 | F2          | S2                          | 20                                      | 12                             | Tm                          | Solid                 | Waterstruck Distressed | Limited                       | Birtley, Co Durham      |
| Antique Rustic Brown        | 2707 | F2          | S2                          | 60                                      | 10                             | T2                          | Vertically Perforated | Wirecut Rusticated     | Limited                       | Throckley, Tyne & Wear  |
| Border Brown Sandfaced 73mm | 0290 | F2          | S2                          | 55                                      | 12                             | T2                          | Vertically Perforated | Wirecut Sandfaced      | Limited                       | Aldridge, West Midlands |
| Bracken Brown Rustic        | 3505 | F2          | S2                          | 60                                      | 9                              | T2                          | Vertically Perforated | Wirecut Dragfaced      | All                           | Ravenhead, Lancashire   |
| Bristol Brown               | 0628 | F2          | S2                          | 50                                      | 10                             | T2                          | Vertically Perforated | Wirecut Dragfaced      | All                           | Cattybrook, Bristol     |
| Brown Blend                 | 0260 | F2          | S2                          | 35                                      | 12                             | T2                          | Vertically Perforated | Wirecut Rusticated     | Limited                       | Aldridge, West Midlands |
| Cheddar Brown               | 0612 | F2          | S2                          | 50                                      | 10                             | T2                          | Vertically Perforated | Wirecut Smooth         | All                           | Cattybrook, Bristol     |