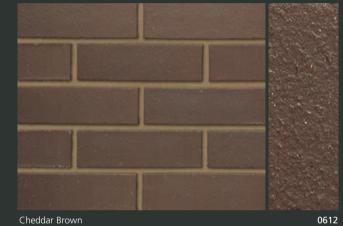

BDA AWARD WINNER 2009 Innovative Use of Brick & Clay Products

Birtley Brown Waterstruck Antique Brown Rustic

Product: Capital Brown Multi Stock & Parham Red Stock

0260

| Product Name                | Code | Durability* | Active<br>Soluble<br>Salts* | Compressive<br>Strength<br>_ (≥ N/mm²)* | Water<br>Absorption<br>_ (≤%)* | Size<br>Tolerances<br>Mean* | Configuration         | Type & Texture         | Special Shaped<br>Brick Range | - Factory/Location      |
|-----------------------------|------|-------------|-----------------------------|-----------------------------------------|--------------------------------|-----------------------------|-----------------------|------------------------|-------------------------------|-------------------------|
| Capital Brown Multi Stock   | 0714 | F2          | S2                          | 25                                      | 14                             | Tm                          | Single Frog           | Stock Sandfaced        | All                           | Laybrook, West Sussex   |
| Birtley Brown Waterstruck   | 2634 | F2          | S2                          | 20                                      | 12                             | Tm                          | Solid                 | Waterstruck Distressed | Limited                       | Birtley, Co Durham      |
| Antique Rustic Brown        | 2707 | F2          | S2                          | 60                                      | 10                             | T2                          | Vertically Perforated | Wirecut Rusticated     | Limited                       | Throckley, Tyne & Wear  |
| Border Brown Sandfaced 73mm | 0290 | F2          | S2                          | 55                                      | 12                             | T2                          | Vertically Perforated | Wirecut Sandfaced      | Limited                       | Aldridge, West Midlands |
| Bracken Brown Rustic        | 3505 | F2          | S2                          | 60                                      | 9                              | T2                          | Vertically Perforated | Wirecut Dragfaced      | All                           | Ravenhead, Lancashire   |
| Bristol Brown               | 0628 | F2          | S2                          | 50                                      | 10                             | T2                          | Vertically Perforated | Wirecut Dragfaced      | All                           | Cattybrook, Bristol     |
| Brown Blend                 | 0260 | F2          | S2                          | 35                                      | 12                             | T2                          | Vertically Perforated | Wirecut Rusticated     | Limited                       | Aldridge, West Midlands |
| Cheddar Brown               | 0612 | F2          | S2                          | 50                                      | 10                             | T2                          | Vertically Perforated | Wirecut Smooth         | All                           | Cattybrook, Bristol     |