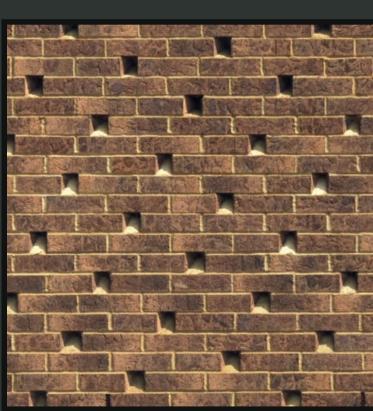

## 불**BROWN** RANGE

Project:Bath House, Barking Central II, EssexArchitect:Allford Hall Monaghan MorrisProducts:Cheddar Brown

Architects at Allford Hall Monaghan Morris were looking to incorporate pattern and texture to provide relief and interest on the brick facades.

Working closely with lbstock, this was achieved, using Cheddar Brown bricks, by introducing a cant brick every fourth brick in the horizontal coursing with the cant stepping over one and a half bricks each vertical course. Special shaped bricks were designed to form the base of the openings resulting in a dappled pattern across the façade