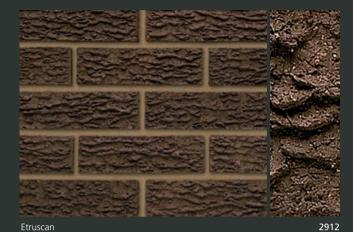

| F | Product | Name | e |  |  |
|---|---------|------|---|--|--|

|                           |      |               | Active<br>Soluble<br>Salts* | Compressive<br>Strength<br>(≥ N/mm <sup>2</sup> )* | water<br>Absorption<br>(≤%)* | Tolerances<br>Mean* |                       |                    | Special Shaped |                           |
|---------------------------|------|---------------|-----------------------------|----------------------------------------------------|------------------------------|---------------------|-----------------------|--------------------|----------------|---------------------------|
| Product Name              | Code | - Durability* | Jaits                       | (≥ №/11111)                                        | _ (> %)                      | Ivieali             | Configuration         | Type & Texture     | Brick Range    | – Factory/Location        |
| Etruscan                  | 2912 | F2            | S2                          | 60                                                 | 7                            | T2                  | Vertically Perforated | Wirecut Rusticated | All            | Chesterton, Staffordshire |
| Himley Dark Brown Rustic  | 0355 | F2            | S2                          | 55                                                 | 12                           | T2                  | Vertically Perforated | Wirecut Rusticated | Limited        | Aldridge, West Midlands   |
| Holbrook Sandfaced Brown  | 4119 | F2            | S2                          | 40                                                 | 12                           | T2                  | Vertically Perforated | Wirecut Rusticated | Limited        | South Holmwood, Surrey    |
| Milburn Ashen Brown Blend | 2775 | F2            | S2                          | 60                                                 | 10                           | T2                  | Vertically Perforated | Wirecut Rolled     | Limited        | Throckley, Tyne & Wear    |
| Tradesman Heather Mixture | 0381 | F2            | S2                          | 65                                                 | 9                            | T2                  | Vertically Perforated | Wirecut Sandfaced  | Limited        | Atlas, West Midlands      |