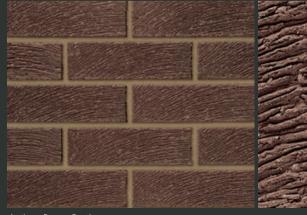

BDA AWARD WINNER 2009 Innovative Use of Brick & Clay Products

Birtley Brown Waterstruck Antique Brown Rustic

Product: Capital Brown Multi Stock & Parham Red Stock

0260

| Product Name                | Code | Durability* | Active<br>Soluble<br>Salts* | Compressive<br>Strength<br>_ (≥ N/mm²)* | Water<br>Absorption<br>_ (≤%)* | Size<br>Tolerances<br>Mean* | Configuration         | Type & Texture         | Special Shaped<br>Brick Range | - Factory/Location      |
|-----------------------------|------|-------------|-----------------------------|-----------------------------------------|--------------------------------|-----------------------------|-----------------------|------------------------|-------------------------------|-------------------------|
| Capital Brown Multi Stock   | 0714 | F2          | S2                          | 25                                      | 14                             | Tm                          | Single Frog           | Stock Sandfaced        | All                           | Laybrook, West Sussex   |
| Birtley Brown Waterstruck   | 2634 | F2          | S2                          | 20                                      | 12                             | Tm                          | Solid                 | Waterstruck Distressed | Limited                       | Birtley, Co Durham      |
| Antique Rustic Brown        | 2707 | F2          | S2                          | 60                                      | 10                             | T2                          | Vertically Perforated | Wirecut Rusticated     | Limited                       | Throckley, Tyne & Wear  |
| Border Brown Sandfaced 73mm | 0290 | F2          | S2                          | 55                                      | 12                             | T2                          | Vertically Perforated | Wirecut Sandfaced      | Limited                       | Aldridge, West Midlands |
| Bracken Brown Rustic        | 3505 | F2          | S2                          | 60                                      | 9                              | T2                          | Vertically Perforated | Wirecut Dragfaced      | All                           | Ravenhead, Lancashire   |
| Bristol Brown               | 0628 | F2          | S2                          | 50                                      | 10                             | T2                          | Vertically Perforated | Wirecut Dragfaced      | All                           | Cattybrook, Bristol     |
| Brown Blend                 | 0260 | F2          | S2                          | 35                                      | 12                             | T2                          | Vertically Perforated | Wirecut Rusticated     | Limited                       | Aldridge, West Midlands |
| Cheddar Brown               | 0612 | F2          | S2                          | 50                                      | 10                             | T2                          | Vertically Perforated | Wirecut Smooth         | All                           | Cattybrook, Bristol     |