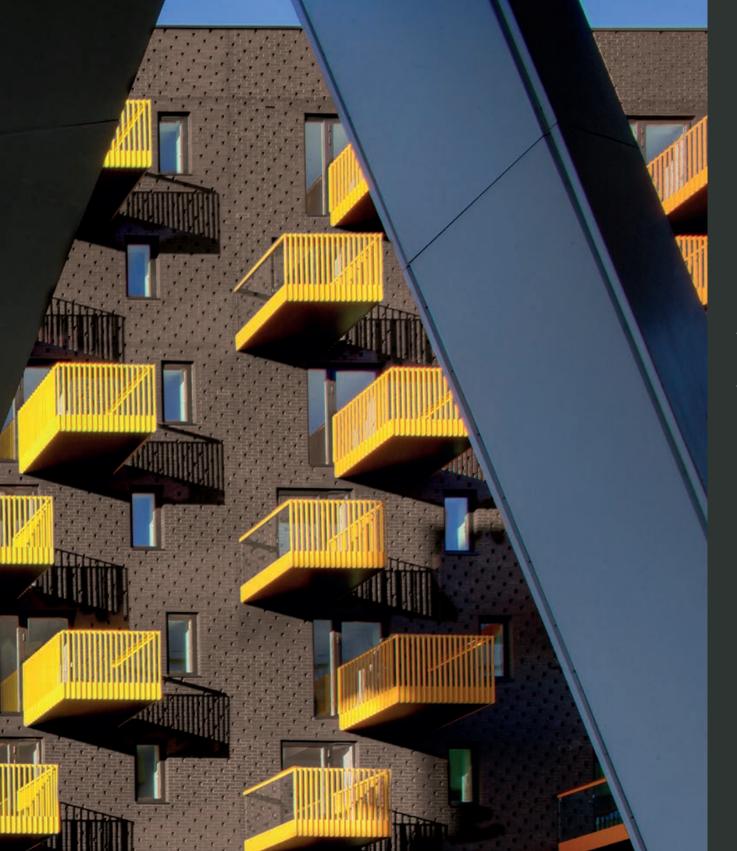

## 불**BROWN** RANGE

Project:Bath House, Barking Central II, EssexArchitect:Allford Hall Monaghan MorrisProducts:Cheddar Brown

Architects at Allford Hall Monaghan Morris were looking to incorporate pattern and texture to provide relief and interest on the brick facades.

Working closely with lbstock, this was achieved, using Cheddar Brown bricks, by introducing a cant brick every fourth brick in the horizontal coursing with the cant stepping over one and a half bricks each vertical course. Special shaped bricks were designed to form the base of the openings resulting in a dappled pattern across the façade