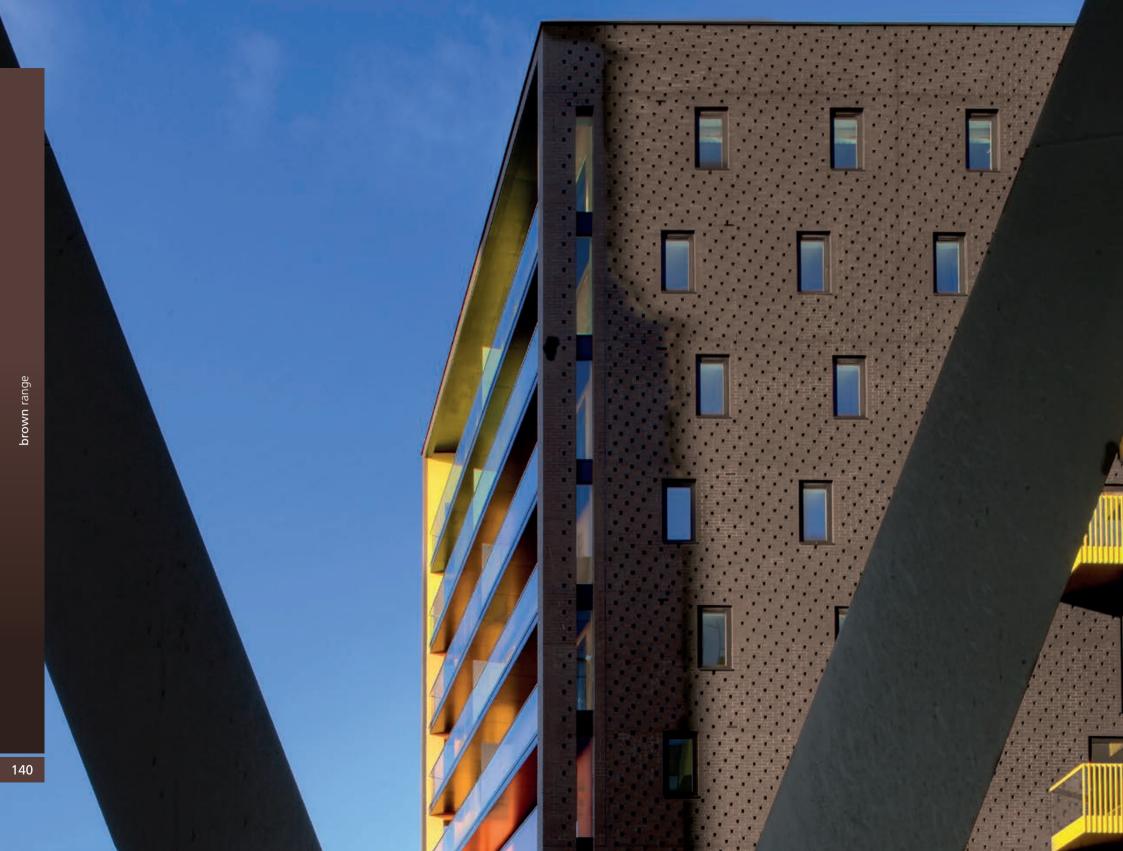

## 불**BROWN** RANGE

Project:Bath House, Barking Central II, EssexArchitect:Allford Hall Monaghan MorrisProducts:Cheddar Brown

Architects at Allford Hall Monaghan Morris were looking to incorporate pattern and texture to provide relief and interest on the brick facades.

Working closely with lbstock, this was achieved, using Cheddar Brown bricks, by introducing a cant brick every fourth brick in the horizontal coursing with the cant stepping over one and a half bricks each vertical course. Special shaped bricks were designed to form the base of the openings resulting in a dappled pattern across the façade