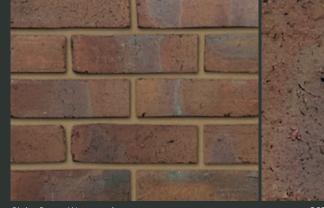

BDA AWARD WINNER 2009 Innovative Use of Brick & Clay Products

Birtley Brown Waterstruck Antique Brown Rustic

Product: Capital Brown Multi Stock & Parham Red Stock

0260

| Product Name                | Code | Durability* | Active<br>Soluble<br>Salts* | Compressive<br>Strength<br>_ (≥ N/mm²)* | Water<br>Absorption<br>_ (≤%)* | Size<br>Tolerances<br>Mean* | Configuration         | Type & Texture         | Special Shaped<br>Brick Range | - Factory/Location      |
|-----------------------------|------|-------------|-----------------------------|-----------------------------------------|--------------------------------|-----------------------------|-----------------------|------------------------|-------------------------------|-------------------------|
| Capital Brown Multi Stock   | 0714 | F2          | S2                          | 25                                      | 14                             | Tm                          | Single Frog           | Stock Sandfaced        | All                           | Laybrook, West Sussex   |
| Birtley Brown Waterstruck   | 2634 | F2          | S2                          | 20                                      | 12                             | Tm                          | Solid                 | Waterstruck Distressed | Limited                       | Birtley, Co Durham      |
| Antique Rustic Brown        | 2707 | F2          | S2                          | 60                                      | 10                             | T2                          | Vertically Perforated | Wirecut Rusticated     | Limited                       | Throckley, Tyne & Wear  |
| Border Brown Sandfaced 73mm | 0290 | F2          | S2                          | 55                                      | 12                             | T2                          | Vertically Perforated | Wirecut Sandfaced      | Limited                       | Aldridge, West Midlands |
| Bracken Brown Rustic        | 3505 | F2          | S2                          | 60                                      | 9                              | T2                          | Vertically Perforated | Wirecut Dragfaced      | All                           | Ravenhead, Lancashire   |
| Bristol Brown               | 0628 | F2          | S2                          | 50                                      | 10                             | T2                          | Vertically Perforated | Wirecut Dragfaced      | All                           | Cattybrook, Bristol     |
| Brown Blend                 | 0260 | F2          | S2                          | 35                                      | 12                             | T2                          | Vertically Perforated | Wirecut Rusticated     | Limited                       | Aldridge, West Midlands |
| Cheddar Brown               | 0612 | F2          | S2                          | 50                                      | 10                             | T2                          | Vertically Perforated | Wirecut Smooth         | All                           | Cattybrook, Bristol     |