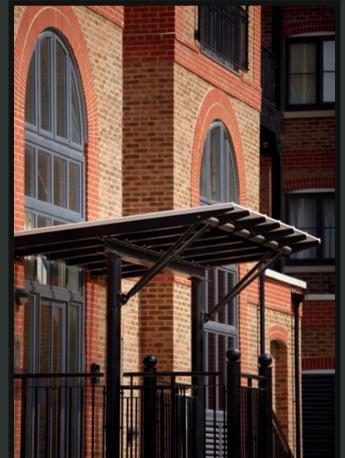

## 불**BROWN** RANGE

Project:Bath House, Barking Central II, EssexArchitect:Allford Hall Monaghan MorrisProducts:Cheddar Brown

Architects at Allford Hall Monaghan Morris were looking to incorporate pattern and texture to provide relief and interest on the brick facades.

Working closely with lbstock, this was achieved, using Cheddar Brown bricks, by introducing a cant brick every fourth brick in the horizontal coursing with the cant stepping over one and a half bricks each vertical course. Special shaped bricks were designed to form the base of the openings resulting in a dappled pattern across the façade