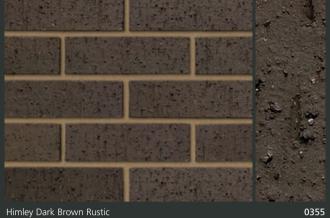

| F | Product | Name | e |  |  |
|---|---------|------|---|--|--|

|                           |      |               | Active<br>Soluble<br>Salts* | Compressive<br>Strength<br>(≥ N/mm <sup>2</sup> )* | water<br>Absorption<br>(≤%)* | Tolerances<br>Mean* |                       |                    | Special Shaped |                           |
|---------------------------|------|---------------|-----------------------------|----------------------------------------------------|------------------------------|---------------------|-----------------------|--------------------|----------------|---------------------------|
| Product Name              | Code | - Durability* | Jaits                       | (≥ №/11111)                                        | _ (> %)                      | Ivieali             | Configuration         | Type & Texture     | Brick Range    | – Factory/Location        |
| Etruscan                  | 2912 | F2            | S2                          | 60                                                 | 7                            | T2                  | Vertically Perforated | Wirecut Rusticated | All            | Chesterton, Staffordshire |
| Himley Dark Brown Rustic  | 0355 | F2            | S2                          | 55                                                 | 12                           | T2                  | Vertically Perforated | Wirecut Rusticated | Limited        | Aldridge, West Midlands   |
| Holbrook Sandfaced Brown  | 4119 | F2            | S2                          | 40                                                 | 12                           | T2                  | Vertically Perforated | Wirecut Rusticated | Limited        | South Holmwood, Surrey    |
| Milburn Ashen Brown Blend | 2775 | F2            | S2                          | 60                                                 | 10                           | T2                  | Vertically Perforated | Wirecut Rolled     | Limited        | Throckley, Tyne & Wear    |
| Tradesman Heather Mixture | 0381 | F2            | S2                          | 65                                                 | 9                            | T2                  | Vertically Perforated | Wirecut Sandfaced  | Limited        | Atlas, West Midlands      |