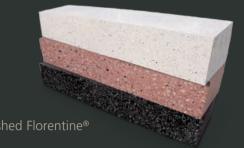

Our new stone finish products from Forticrete® come in 4 different finishes - Shot Blasted, Splitface, Burnished Venezia<sup>™</sup> and Polished Florentine<sup>®</sup> and a wide range of colours, providing a further 20+ options to choose from.

### Burnished Venezia<sup>™</sup>

Polished Florentine®

Autumr

nished Venezia™