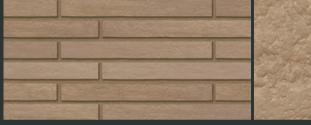

Project:School Extension, Bury St Edmunds, SuffolkArchitect:Hoopers ArchitectsProduct:Linear Natural Cream Riven 440 x 102 x 50mm

Birtley Olde English Buff

Bristol Buff Multi

Cheddar Golden

Lansdown Multi Gold

Laybrook Multi Cream Stock

н

L 290 x W 102 x H 50 L 290 x W 102 x H 65 L 327 x W 102 x H 50 L 327 x W 102 x H 55 L 440 x W 102 x H 55 L 440 x W 102 x H 65 L 440 x W 102 x H 65 L 490 x W 102 x W 102 x H 65 L 490 x W 102 x W 1