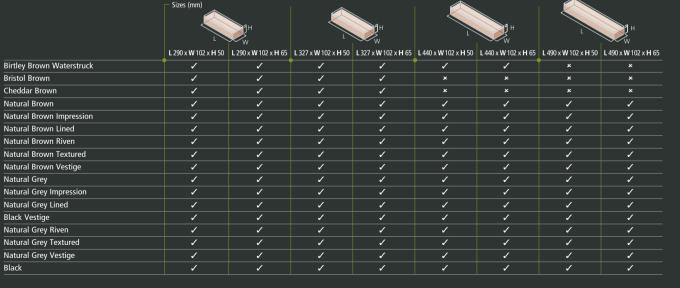

Birtley Brown Waterstruck

Natural Brown

Natural Brown Impression

Cheddar Brown

Natural Brown Riven

Natural Brown Vestige

Natural Grey

Natural Grey Impression

Natural Grey Lined

|                    | 1. K. C. 3. 14    |
|--------------------|-------------------|
|                    |                   |
|                    | Store and         |
| STATES AND ADDRESS | S. S. L. S. C. S. |
|                    |                   |

Black Vestige

Natural Grey Riven

Natural Grey Textured

 Project:
 Apartments, Upton, Chester, Cheshire

 Architect:
 John McCall Architects

 Product:
 Linear Natural Blue Riven 490 x 102 x 50mm & 440 x 102 x 50mm

Natural Grey Vestige

Black

Black Impression

Black Riven

Silver Black

Steel Black

Natural Blue Riven

Staffordshire Blue Brindle Smooth