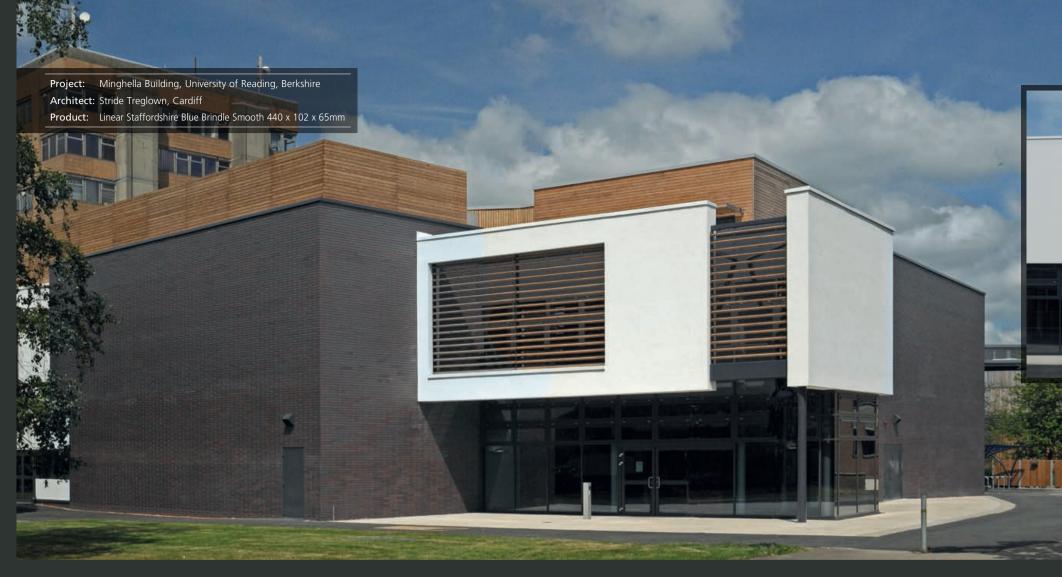

Black Vestige

Natural Grey Riven

Natural Grey Textured

 Project:
 Apartments, Upton, Chester, Cheshire

 Architect:
 John McCall Architects

 Product:
 Linear Natural Blue Riven 490 x 102 x 50mm & 440 x 102 x 50mm

Natural Grey Vestige

Black

Black Impression

Black Riven

Silver Black

Steel Black

Natural Blue Riven

Staffordshire Blue Brindle Smooth