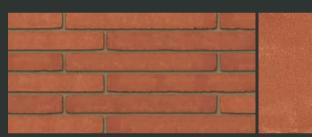

Black Vestige

Natural Grey Riven

Natural Grey Textured

 Project:
 Apartments, Upton, Chester, Cheshire

 Architect:
 John McCall Architects

 Product:
 Linear Natural Blue Riven 490 x 102 x 50mm & 440 x 102 x 50mm