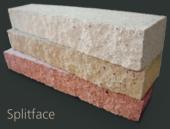

azed bricks are available in a further 4 finishes of Two Tone, Halo, Smooth Glazed and Frosted Glazed. Almost any RAL colour can be chosen.



 Project:
 Police Station, Market Drayton, Shropshire

 Architect:
 Associated Architects

 Product:
 Linear Birtley Olde English 440 x 102 x 65mm & 327 x 102 x 65mm

8

### **Glazed** finishes

Stretching the imagination with glazed Linear, gives the architect and specifier the opportunity to develop unique concepts in design, offering a greater freedom of choice; in colour, in texture and in finish.



# Elegant, colourful and wonderfully long...

The new **Forticrete 'Linear'** range has been created to give architects the flexibility to create ever more distinctive exteriors, whilst still retaining its beauty, longevity and traditional feel.







L 215 x W 100 x H 50 L 215 x W 100 x H 65 L 325 x W 100 x H 50 L 325 x W 100 x H 50 L 325 x W 100 x H 65 L 440 x W 100 x H 50 L 440 x W 100 x H 65 L 440 x W

|                                       | L 215 x W 100 x H 50 | L 215 x W 100 x H 65 | L 325 x W 100 x H 50 | L 325 x W 100 x H 65 | L 440 x W 100 x H 50  | L 440 x W 100 x H 65 | L 440 x W 107 x H 50 | L 332 x W 107 x H 65 | L 215 x W 107 x H 65 |
|---------------------------------------|----------------------|----------------------|----------------------|----------------------|-----------------------|----------------------|----------------------|----------------------|----------------------|
| Forticrete Shot-blasted Pewter        | 1                    | 1                    | 1                    | 1                    | <ul>