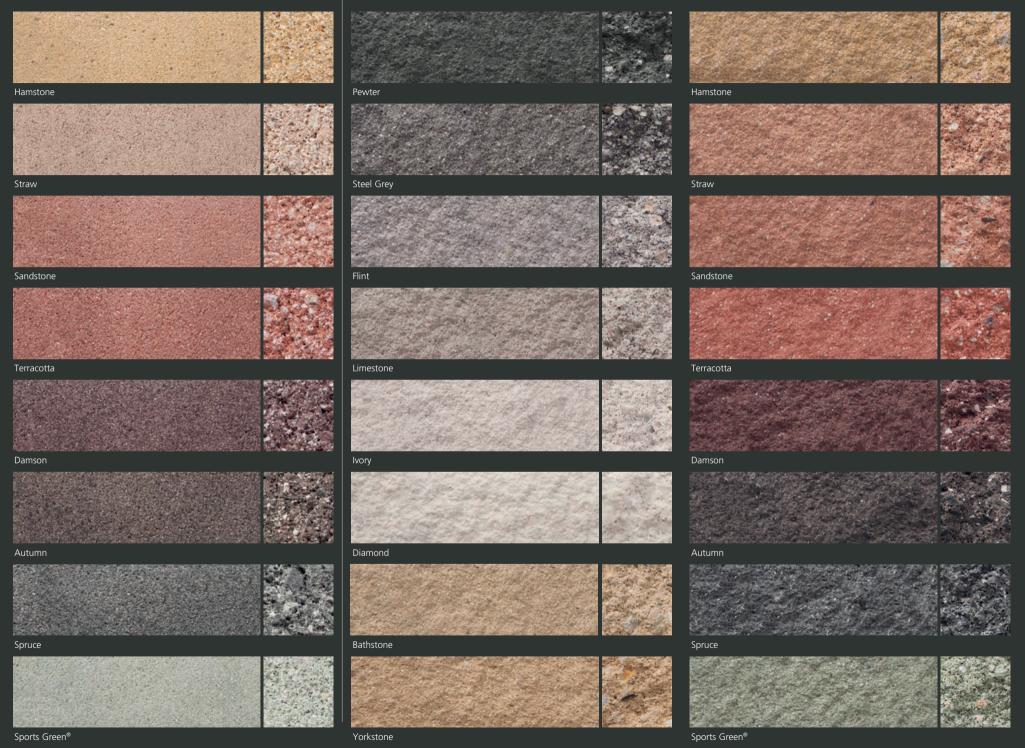

Our new stone finish products from Forticrete® come in 4 different finishes - Shot Blasted, Splitface, Burnished Venezia<sup>™</sup> and Polished Florentine<sup>®</sup> and a wide range of colours, providing a further 20+ options to choose from.

### Shot-blasted

Steel Grey

Limestone

lvory

Diamond

Bathstone

Yorkstone

#### Splitface

Linear - stone finishes