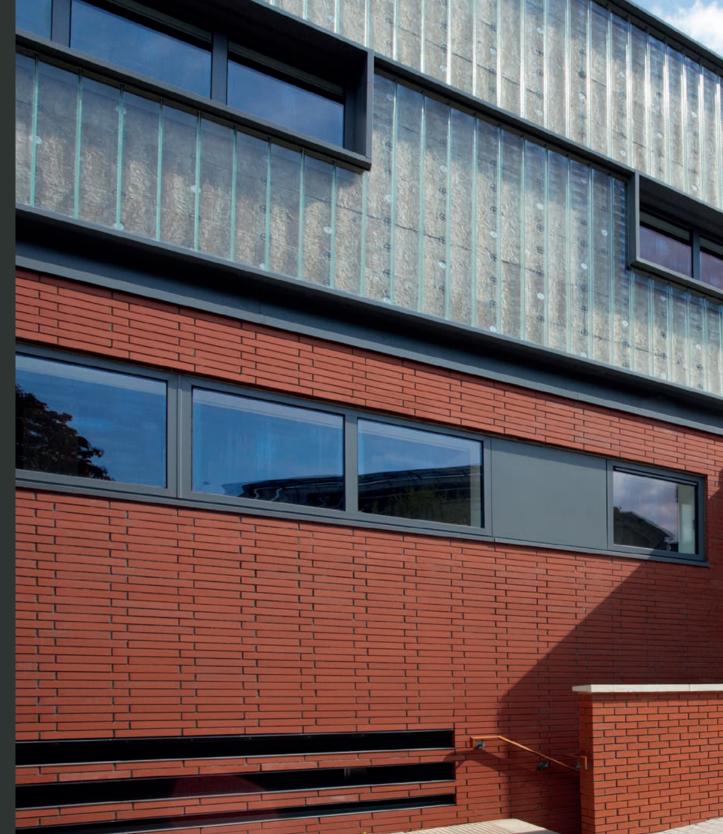

Black Vestige

Natural Grey Riven

Natural Grey Textured

 Project:
 Apartments, Upton, Chester, Cheshire

 Architect:
 John McCall Architects

 Product:
 Linear Natural Blue Riven 490 x 102 x 50mm & 440 x 102 x 50mm

Natural Grey Vestige

Black

Black Impression

Black Riven

Silver Black

Steel Black

Natural Blue Riven

Staffordshire Blue Brindle Smooth

Sizes (mm)

Natural Blue Textured

Natural Blue Lined

Natural Blue Vestige

|                                   | L 290 x W 102 x H 50  | L 290 x W 102 x H 65 | L 327 x W 102 x H 50 | L 327 x W 102 x H 65 | L 440 x W 102 x H 50 | L 440 x W 102 x H 65 | L 490 x W 102 x H 50 | L 490 x W 102 x H 65 |
|-----------------------------------|-----------------------|----------------------|----------------------|----------------------|----------------------|----------------------|----------------------|----------------------|
| Black Impression                  | <ul> <li>✓</li> </ul> | 1                    | 1                    | 1                    | 1                    | 1                    | 1                    | 1                    |
| Black Riven                       | 1                     | 1                    | 1                    | 1                    | 1                    | 1                    | 1                    | 1                    |
| Silver Black                      | 1                     | 1                    | 1                    | 1                    | 1                    | 1                    | 1                    | 1                    |
| Steel Black                       | 1                     | 1                    | 1                    | 1                    | 1                    | 1                    | 1                    | 1                    |
| Natural Blue                      | 1                     | 1                    | <i>✓</i>             | 1                    | ✓                    | 1                    | 1                    | 1                    |
| Natural Blue Impression           | 1                     | 1                    | <i>✓</i>             | 1                    | ✓                    | 1                    | 1                    | 1                    |
| Natural Blue Lined                | 1                     | 1                    | ✓                    | 1                    | ✓                    | 1                    | 1                    | 1                    |
| Natural Blue Riven                | 1                     | 1                    | ✓                    | 1                    | ✓                    | 1                    | 1                    | 1                    |
| Natural Blue Textured             | 1                     | 1                    | ✓                    | 1                    | ✓                    | 1                    | 1                    | 1                    |
| Natural Blue Vestige              | 1                     | 1                    | 1                    | 1                    | 1                    | 1                    | 1                    | 1                    |
| Staffordshire Blue Brindle Smooth | 1                     | 1                    | 1                    | 1                    | 1                    | 1                    | ×                    | ×                    |