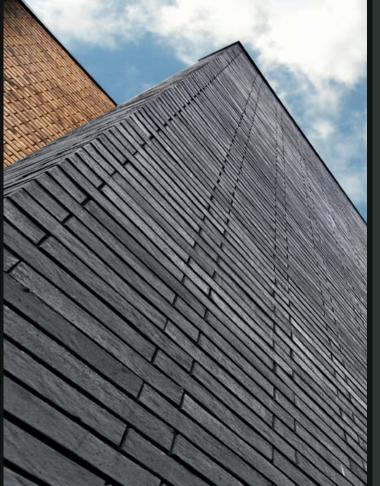

Black Vestige

Natural Grey Riven

Natural Grey Textured

 Project:
 Apartments, Upton, Chester, Cheshire

 Architect:
 John McCall Architects

 Product:
 Linear Natural Blue Riven 490 x 102 x 50mm & 440 x 102 x 50mm