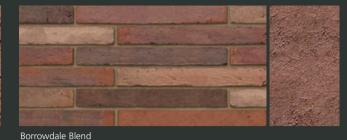

Natural Red

L 290 x W 102 x H 50 L 290 x W 102 x H 65 L 327 x W 102 x H 50 L 327 x W 102 x H 50 L 440 x W 102 x H 50 L 440 x W 102 x H 65 L 490 x W 102 x H 50 L 490 x W 102 x W

| Beamish Blend        | 1 | 1 | 1        | 1 | 1 | 1 | × | × |
|----------------------|---|---|----------|---|---|---|---|---|
| Birtley Olde English | 1 | 1 | ✓        | 1 | 1 | 1 | × | × |
| Bristol Orange Blend | 1 | 1 | 1        | 1 | × | × | × | × |
| Bristol Mixed Red    | 1 | 1 | 1        | 1 | × | × | × | × |
| Borrowdale Blend     | 1 | 1 | <i>✓</i> | 1 | 1 | 1 | × | × |
| Cheddar Red          | 1 | 1 | ✓        | 1 | × | × | × | × |
| Cumberland Blend     | 1 | 1 | ✓        | 1 | 1 | 1 | × | × |
| Laybrook Red Stock   | 1 | 1 | ✓        | 1 | 1 | 1 | × | × |
| Natural Red          | 1 | 1 | 1        | 1 | 1 | 1 | 1 | 1 |