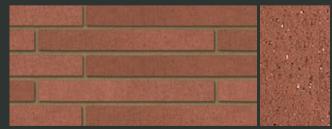

Birtley Brown Waterstruck

Natural Brown

Natural Brown Impression

Cheddar Brown

Natural Brown Riven

Natural Brown Vestige

Natural Grey

Natural Grey Impression

Natural Grey Lined

|                    | 1. K. C. 3. 14    |
|--------------------|-------------------|
|                    |                   |
|                    | Store and         |
| STATES AND ADDRESS | S. S. L. S. C. S. |
|                    |                   |