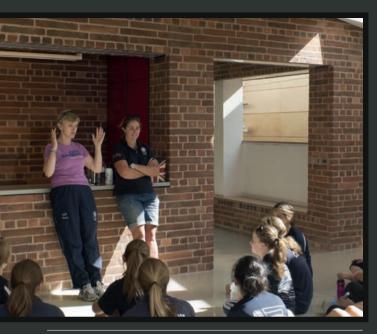

Glazed bricks are available in a further 4 finishes of Two Tone, Halo, Smooth Glazed and Frosted Glazed. Almost any RAL colour can be chosen.

 Project:
 Police Station, Market Drayton, Shropshire

 Architect:
 Associated Architects

 Product:
 Linear Birtley Olde English 440 x 102 x 65mm & 327 x 102 x 65mm

8