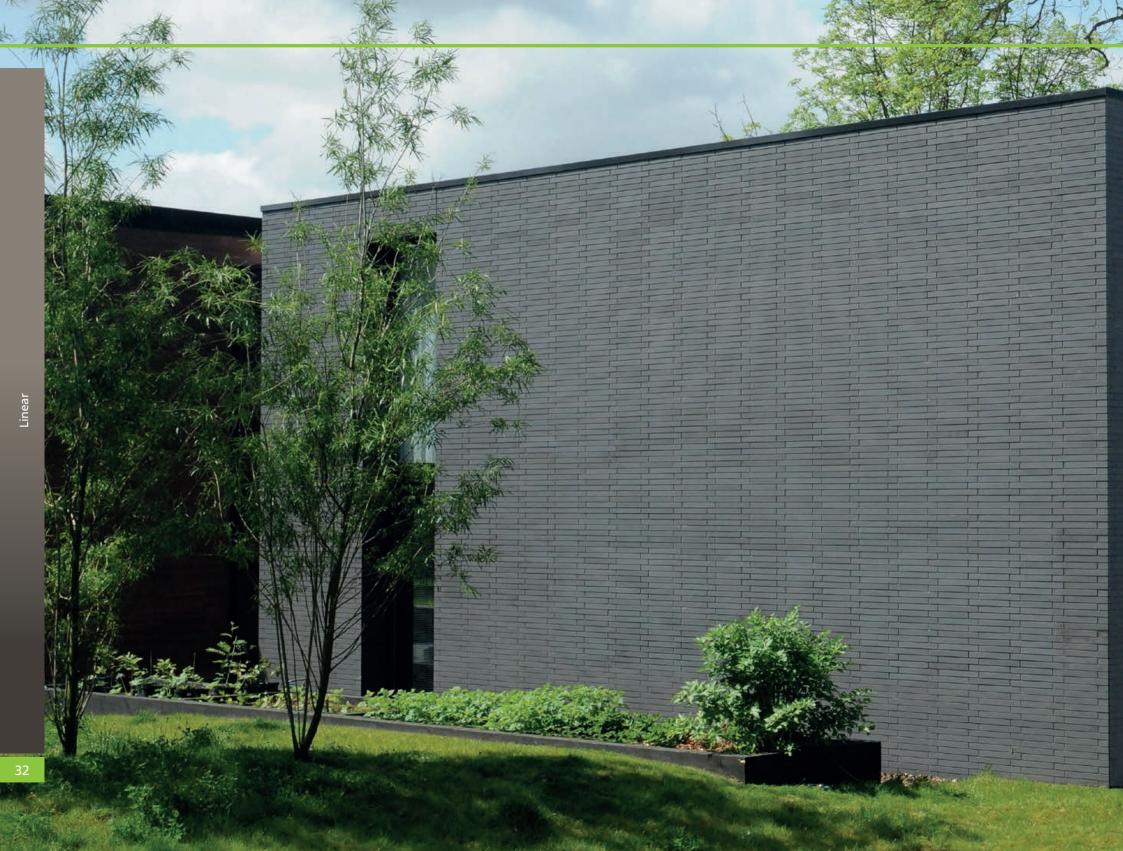

# a definitive line in architecture

Project: Oak Farm Extension, Allerton, Liverpool Architect: shedkm Products: Linear Natural Blue 440 x 102 x 50mm

Oak Farm, located in the Liverpool suburb of Allerton, has been further extended to add additional accommodation and a study. Following many discussions between the Liverpool Planning Authority and architects shedkm, the Linear Natural Blue was chosen to provide a neutral backdrop to the local sandstone used on the original farmhouse buildings.

The long narrow bricks enhance the linearity of the extended farmhouse, whilst creating a contemporary statement connected to the original sandstone features by a transitional glass link. The combination of colour and size of the brick units create a modest yet surefooted design - precise and clear, maintaining the typical shedkm momentum of clean detailing throughout.