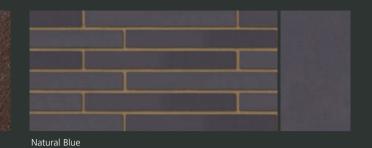

# a definitive line in architecture

Project: Oak Farm Extension, Allerton, Liverpool Architect: shedkm Products: Linear Natural Blue 440 x 102 x 50mm

Oak Farm, located in the Liverpool suburb of Allerton, has been further extended to add additional accommodation and a study. Following many discussions between the Liverpool Planning Authority and architects shedkm, the Linear Natural Blue was chosen to provide a neutral backdrop to the local sandstone used on the original farmhouse buildings.

The long narrow bricks enhance the linearity of the extended farmhouse, whilst creating a contemporary statement connected to the original sandstone features by a transitional glass link. The combination of colour and size of the brick units create a modest yet surefooted design - precise and clear, maintaining the typical shedkm momentum of clean detailing throughout.