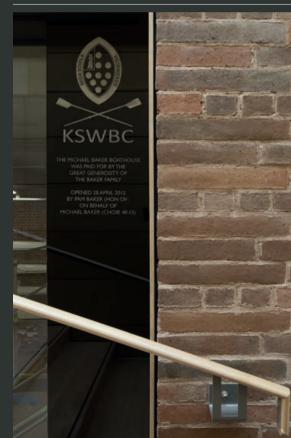

# Kings Michael Baker Boathouse

**4**11

40

Project: Boat House, King's School, Worcester Architect: Associated Architects Product: Linear Birtley Bespoke Blend