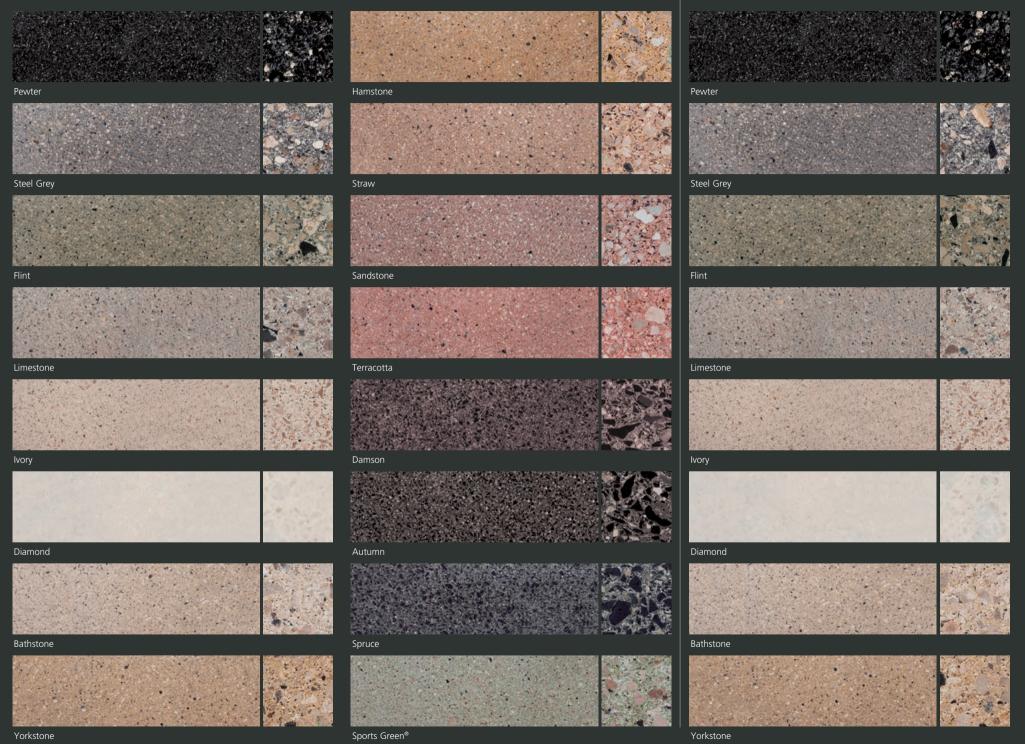

Our new stone finish products from Forticrete® come in 4 different finishes - Shot Blasted, Splitface, Burnished Venezia<sup>™</sup> and Polished Florentine<sup>®</sup> and a wide range of colours, providing a further 20+ options to choose from.

### Burnished Venezia<sup>™</sup>

Polished Florentine®

Autumr

nished Venezia™