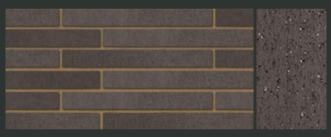

# a definitive line in architecture

Project: Oak Farm Extension, Allerton, Liverpool Architect: shedkm Products: Linear Natural Blue 440 x 102 x 50mm

Oak Farm, located in the Liverpool suburb of Allerton, has been further extended to add additional accommodation and a study. Following many discussions between the Liverpool Planning Authority and architects shedkm, the Linear Natural Blue was chosen to provide a neutral backdrop to the local sandstone used on the original farmhouse buildings.

The long narrow bricks enhance the linearity of the extended farmhouse, whilst creating a contemporary statement connected to the original sandstone features by a transitional glass link. The combination of colour and size of the brick units create a modest yet surefooted design - precise and clear, maintaining the typical shedkm momentum of clean detailing throughout.