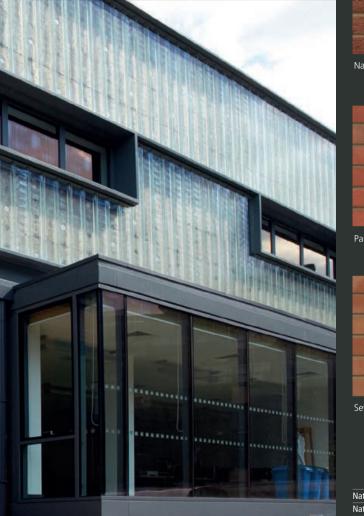

Black Vestige

Natural Grey Riven

Natural Grey Textured

 Project:
 Apartments, Upton, Chester, Cheshire

 Architect:
 John McCall Architects

 Product:
 Linear Natural Blue Riven 490 x 102 x 50mm & 440 x 102 x 50mm

Natural Grey Vestige

Black

Black Impression

Black Riven

Silver Black

Steel Black

Natural Blue Riven

Staffordshire Blue Brindle Smooth

Sizes (mm)

Natural Blue Textured

Natural Blue Lined

Natural Blue Vestige

|                                   | L 290 x W 102 x H 50  | L 290 x W 102 x H 65 | L 327 x W 102 x H 50 | L 327 x W 102 x H 65 | L 440 x W 102 x H 50 | L 440 x W 102 x H 65 | L 490 x W 102 x H 50 | L 490 x W 102 x H 65 |
|-----------------------------------|-----------------------|----------------------|----------------------|----------------------|----------------------|----------------------|----------------------|----------------------|
| Black Impression                  | <ul> <li>✓</li> </ul> | 1                    | 1                    | 1                    | 1                    | 1                    | 1                    | 1                    |
| Black Riven                       | 1                     | 1                    | 1                    | 1                    | 1                    | 1                    | 1                    | 1                    |
| Silver Black                      | 1                     | 1                    | 1                    | 1                    | 1                    | 1                    | 1                    | 1                    |
| Steel Black                       | 1                     | 1                    | 1                    | 1                    | 1                    | 1                    | 1                    | 1                    |
| Natural Blue                      | 1                     | 1                    | <i>✓</i>             | 1                    | ✓                    | 1                    | 1                    | 1                    |
| Natural Blue Impression           | 1                     | 1                    | <i>✓</i>             | 1                    | ✓                    | 1                    | 1                    | 1                    |
| Natural Blue Lined                | 1                     | 1                    | ✓                    | 1                    | ✓                    | 1                    | 1                    | 1                    |
| Natural Blue Riven                | 1                     | 1                    | ✓                    | 1                    | ✓                    | 1                    | 1                    | 1                    |
| Natural Blue Textured             | 1                     | 1                    | ✓                    | 1                    | ✓                    | 1                    | 1                    | 1                    |
| Natural Blue Vestige              | 1                     | 1                    | 1                    | 1                    | 1                    | 1                    | 1                    | 1                    |
| Staffordshire Blue Brindle Smooth | 1                     | 1                    | 1                    | 1                    | 1                    | 1                    | ×                    | ×                    |