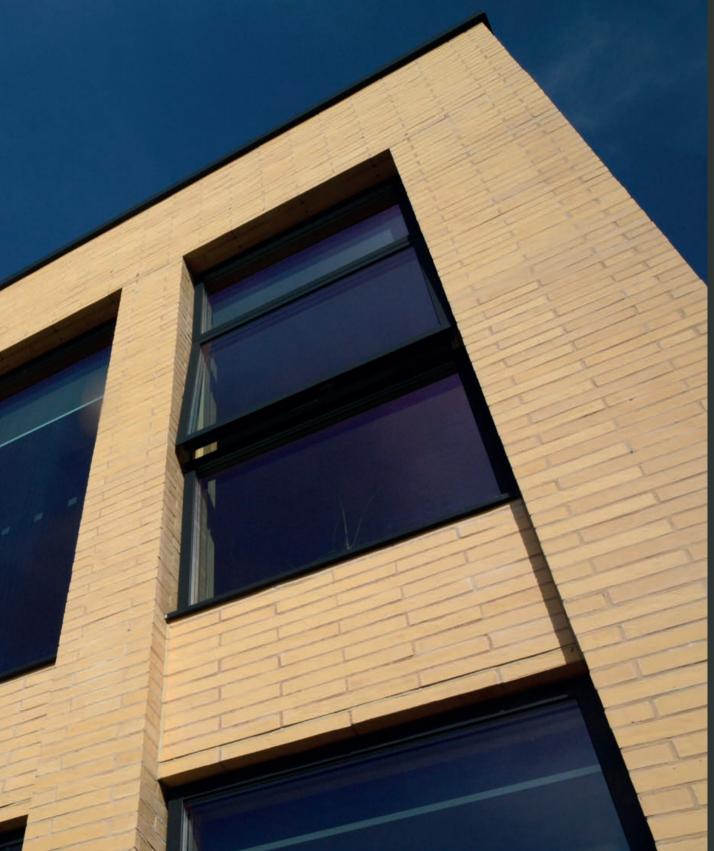

# a definitive line in architecture

Project: Oak Farm Extension, Allerton, Liverpool Architect: shedkm Products: Linear Natural Blue 440 x 102 x 50mm

Oak Farm, located in the Liverpool suburb of Allerton, has been further extended to add additional accommodation and a study. Following many discussions between the Liverpool Planning Authority and architects shedkm, the Linear Natural Blue was chosen to provide a neutral backdrop to the local sandstone used on the original farmhouse buildings.

The long narrow bricks enhance the linearity of the extended farmhouse, whilst creating a contemporary statement connected to the original sandstone features by a transitional glass link. The combination of colour and size of the brick units create a modest yet surefooted design - precise and clear, maintaining the typical shedkm momentum of clean detailing throughout.