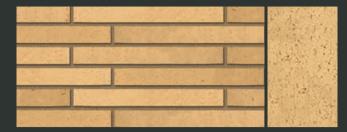

# a definitive line in architecture

Project: Oak Farm Extension, Allerton, Liverpool Architect: shedkm Products: Linear Natural Blue 440 x 102 x 50mm

Oak Farm, located in the Liverpool suburb of Allerton, has been further extended to add additional accommodation and a study. Following many discussions between the Liverpool Planning Authority and architects shedkm, the Linear Natural Blue was chosen to provide a neutral backdrop to the local sandstone used on the original farmhouse buildings.

The long narrow bricks enhance the linearity of the extended farmhouse, whilst creating a contemporary statement connected to the original sandstone features by a transitional glass link. The combination of colour and size of the brick units create a modest yet surefooted design - precise and clear, maintaining the typical shedkm momentum of clean detailing throughout.