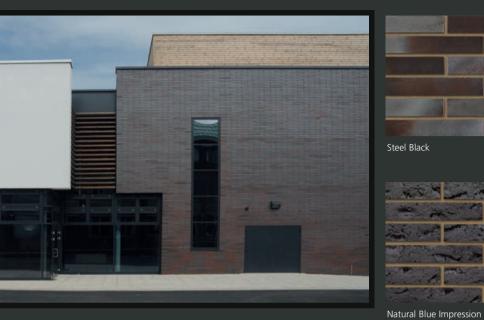

Black Vestige

Natural Grey Riven

Natural Grey Textured

 Project:
 Apartments, Upton, Chester, Cheshire

 Architect:
 John McCall Architects

 Product:
 Linear Natural Blue Riven 490 x 102 x 50mm & 440 x 102 x 50mm

Natural Grey Vestige

Black

Black Impression

Black Riven

Silver Black

Steel Black

Natural Blue Riven

Staffordshire Blue Brindle Smooth