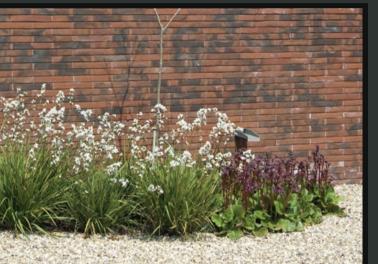

Black Vestige

Natural Grey Riven

Natural Grey Textured

 Project:
 Apartments, Upton, Chester, Cheshire

 Architect:
 John McCall Architects

 Product:
 Linear Natural Blue Riven 490 x 102 x 50mm & 440 x 102 x 50mm