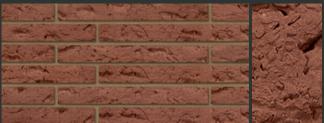

Birtley Olde English

Bristol Orange Blend

**Project:** Private House, Lympstone, Devon Architect: Stan Bolt Architects Product: Linear Birtley Olde English 440 x 102 x 65mm

Cheddar Red

Laybrook Red Stock

Cumberland Blend

Natural Red

L 290 x W 102 x H 50 L 290 x W 102 x H 65 L 327 x W 102 x H 50 L 327 x W 102 x H 50 L 440 x W 102 x H 50 L 440 x W 102 x H 65 L 490 x W 102 x H 50 L 490 x W 102 x W

| Beamish Blend        | 1 | 1 | 1        | 1 | 1 | 1 | × | × |
|----------------------|---|---|----------|---|---|---|---|---|
| Birtley Olde English | 1 | 1 | ✓        | 1 | 1 | 1 | × | × |
| Bristol Orange Blend | 1 | 1 | 1        | 1 | × | × | × | × |
| Bristol Mixed Red    | 1 | 1 | 1        | 1 | × | × | × | × |
| Borrowdale Blend     | 1 | 1 | <i>✓</i> | 1 | 1 | 1 | × | × |
| Cheddar Red          | 1 | 1 | ✓        | 1 | × | × | × | × |
| Cumberland Blend     | 1 | 1 | ✓        | 1 | 1 | 1 | × | × |
| Laybrook Red Stock   | 1 | 1 | ✓        | 1 | 1 | 1 | × | × |
| Natural Red          | 1 | 1 | 1        | 1 | 1 | 1 | 1 | 1 |