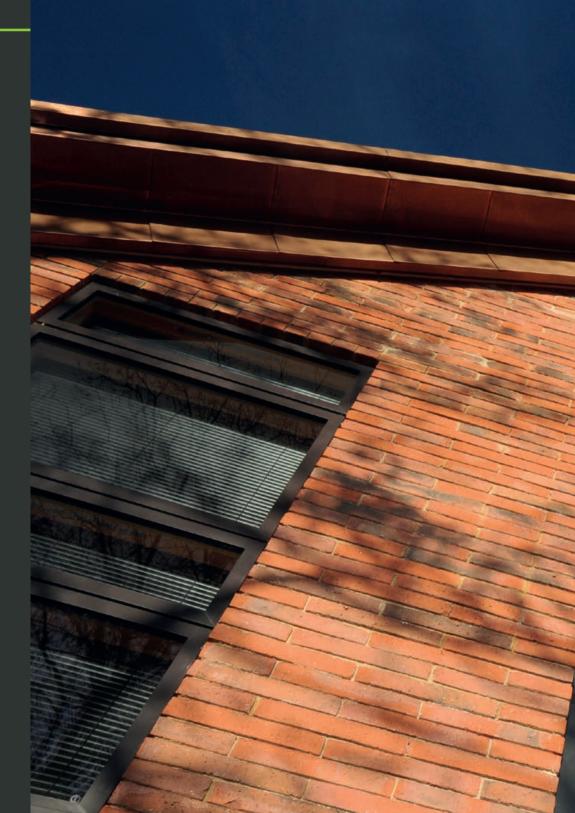

Black Vestige

Natural Grey Riven

Natural Grey Textured

 Project:
 Apartments, Upton, Chester, Cheshire

 Architect:
 John McCall Architects

 Product:
 Linear Natural Blue Riven 490 x 102 x 50mm & 440 x 102 x 50mm