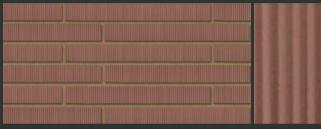

Natural Red

L 290 x W 102 x H 50 L 290 x W 102 x H 65 L 327 x W 102 x H 50 L 327 x W 102 x H 50 L 440 x W 102 x H 50 L 440 x W 102 x H 65 L 490 x W 102 x H 50 L 490 x W 102 x W

| Beamish Blend        | 1 | 1 | 1        | 1 | 1 | 1 | × | × |
|----------------------|---|---|----------|---|---|---|---|---|
| Birtley Olde English | 1 | 1 | ✓        | 1 | 1 | 1 | × | × |
| Bristol Orange Blend | 1 | 1 | 1        | 1 | × | × | × | × |
| Bristol Mixed Red    | 1 | 1 | 1        | 1 | × | × | × | × |
| Borrowdale Blend     | 1 | 1 | <i>✓</i> | 1 | 1 | 1 | × | × |
| Cheddar Red          | 1 | 1 | ✓        | 1 | × | × | × | × |
| Cumberland Blend     | 1 | 1 | ✓        | 1 | 1 | 1 | × | × |
| Laybrook Red Stock   | 1 | 1 | ✓        | 1 | 1 | 1 | × | × |
| Natural Red          | 1 | 1 | 1        | 1 | 1 | 1 | 1 | 1 |

Natural Red Vestige

Parham Light Multi Stock

Sizes (mm)

Severn Multi Red Blend

Westbrick Red Purple Multi

L 290 x W 102 x H 50 L 290 x W 102 x H 65 L 327 x W 102 x H 50 L 327 x W 102 x H 51 L 440 x W 102 x H 50 L 440 x W 102 x H 65 L 490 x W 102 x H 50 L 490 x W 102 x H 50 L 490 x W 102 x H 51 L 490 x W 102 x W