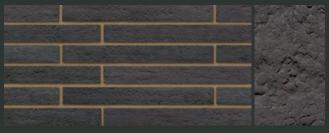

Black Vestige

Natural Grey Riven

Natural Grey Textured

 Project:
 Apartments, Upton, Chester, Cheshire

 Architect:
 John McCall Architects

 Product:
 Linear Natural Blue Riven 490 x 102 x 50mm & 440 x 102 x 50mm

Natural Grey Vestige

Black

Black Impression

Black Riven

Silver Black

Steel Black

Natural Blue Riven

Staffordshire Blue Brindle Smooth