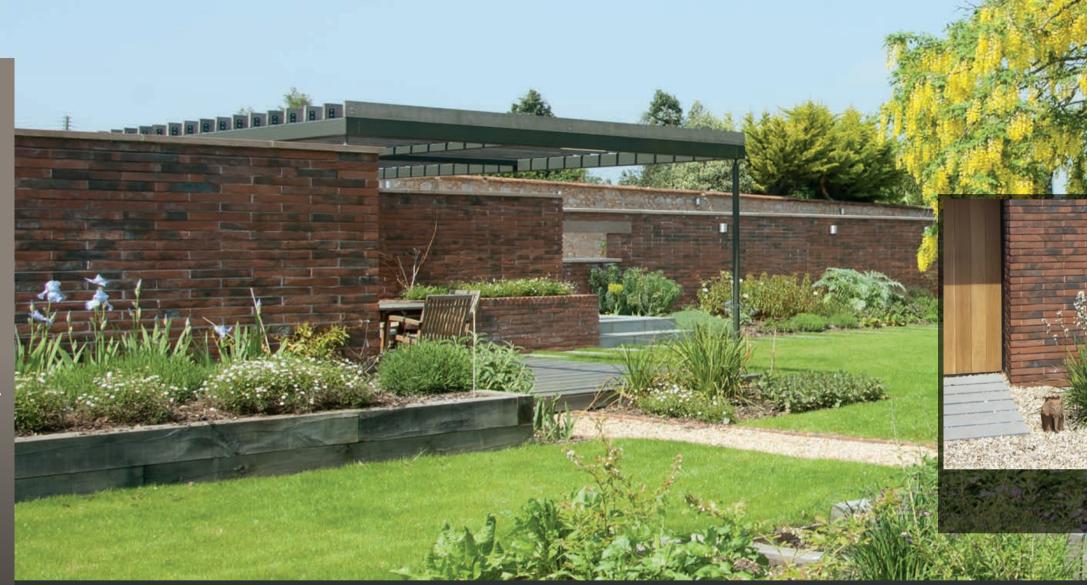

# a definitive line in architecture

Project: Oak Farm Extension, Allerton, Liverpool Architect: shedkm Products: Linear Natural Blue 440 x 102 x 50mm

Oak Farm, located in the Liverpool suburb of Allerton, has been further extended to add additional accommodation and a study. Following many discussions between the Liverpool Planning Authority and architects shedkm, the Linear Natural Blue was chosen to provide a neutral backdrop to the local sandstone used on the original farmhouse buildings.

The long narrow bricks enhance the linearity of the extended farmhouse, whilst creating a contemporary statement connected to the original sandstone features by a transitional glass link. The combination of colour and size of the brick units create a modest yet surefooted design - precise and clear, maintaining the typical shedkm momentum of clean detailing throughout.