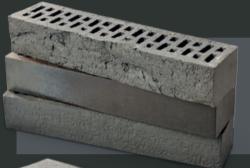

Our new stone finish products from Forticrete® come in 4 different finishes - Shot Blasted, Splitface, Burnished Venezia<sup>™</sup> and Polished Florentine<sup>®</sup> and a wide range of colours, providing a further 20+ options to choose from.

### Shot-blasted

Steel Grey

Limestone

lvory

Diamond

Bathstone

Yorkstone

#### Splitface

Linear - stone finishes