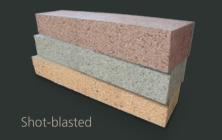

Our new stone finish products from Forticrete® come in 4 different finishes - Shot Blasted, Splitface, Burnished Venezia<sup>™</sup> and Polished Florentine<sup>®</sup> and a wide range of colours, providing a further 20+ options to choose from.

### Shot-blasted

Steel Grey

Limestone

lvory

Diamond

Bathstone

Yorkstone