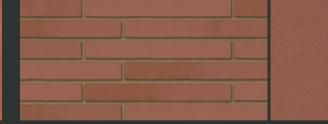

# a definitive line in architecture

Project: Oak Farm Extension, Allerton, Liverpool Architect: shedkm Products: Linear Natural Blue 440 x 102 x 50mm

Oak Farm, located in the Liverpool suburb of Allerton, has been further extended to add additional accommodation and a study. Following many discussions between the Liverpool Planning Authority and architects shedkm, the Linear Natural Blue was chosen to provide a neutral backdrop to the local sandstone used on the original farmhouse buildings.

The long narrow bricks enhance the linearity of the extended farmhouse, whilst creating a contemporary statement connected to the original sandstone features by a transitional glass link. The combination of colour and size of the brick units create a modest yet surefooted design - precise and clear, maintaining the typical shedkm momentum of clean detailing throughout.