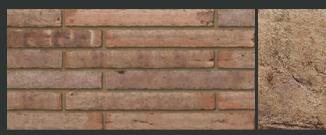

Birtley Olde English

Bristol Orange Blend

**Project:** Private House, Lympstone, Devon Architect: Stan Bolt Architects Product: Linear Birtley Olde English 440 x 102 x 65mm

Cheddar Red

Laybrook Red Stock

Cumberland Blend