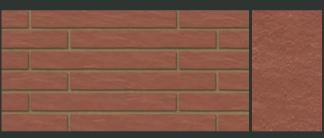

Project:School Extension, Bury St Edmunds, SuffolkArchitect:Hoopers ArchitectsProduct:Linear Natural Cream Riven 440 x 102 x 50mm

Birtley Olde English Buff

Bristol Buff Multi

Cheddar Golden

Lansdown Multi Gold

Laybrook Multi Cream Stock

н

L 290 x W 102 x H 50 L 290 x W 102 x H 65 L 327 x W 102 x H 50 L 327 x W 102 x H 55 L 440 x W 102 x H 55 L 440 x W 102 x H 65 L 440 x W 102 x H 65 L 490 x W 102 x W 102 x H 65 L 490 x W 102 x W 1