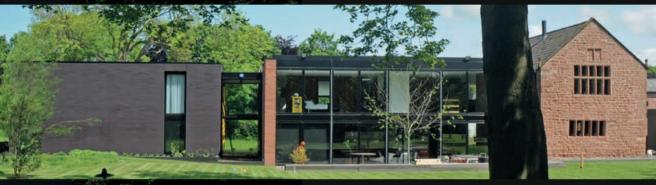

Glazed bricks are available in a further 4 finishes of Two Tone, Halo, Smooth Glazed and Frosted Glazed. Almost any RAL colour can be chosen.

 Project:
 Police Station, Market Drayton, Shropshire

 Architect:
 Associated Architects

 Product:
 Linear Birtley Olde English 440 x 102 x 65mm & 327 x 102 x 65mm

8