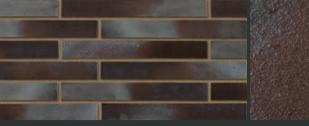

Birtley Brown Waterstruck

Natural Brown

Natural Brown Impression

Cheddar Brown

Natural Brown Riven

Natural Brown Vestige

Natural Grey

Natural Grey Impression

Natural Grey Lined

|                    | 1. K. C. 3. 14    |
|--------------------|-------------------|
|                    |                   |
|                    | Store and         |
| STATES AND ADDRESS | S. S. L. S. C. S. |
|                    |                   |

Black Vestige

Natural Grey Riven

Natural Grey Textured

 Project:
 Apartments, Upton, Chester, Cheshire

 Architect:
 John McCall Architects

 Product:
 Linear Natural Blue Riven 490 x 102 x 50mm & 440 x 102 x 50mm