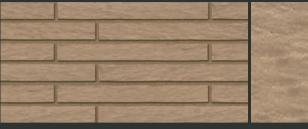

Project:School Extension, Bury St Edmunds, SuffolkArchitect:Hoopers ArchitectsProduct:Linear Natural Cream Riven 440 x 102 x 50mm

Birtley Olde English Buff

Bristol Buff Multi

Cheddar Golden

Lansdown Multi Gold

Laybrook Multi Cream Stock

н

L 290 x W 102 x H 50 L 290 x W 102 x H 65 L 327 x W 102 x H 50 L 327 x W 102 x H 55 L 440 x W 102 x H 55 L 440 x W 102 x H 65 L 440 x W 102 x H 65 L 490 x W 102 x W 102 x H 65 L 490 x W 102 x W 1