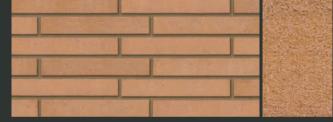

Black Vestige

Natural Grey Riven

Natural Grey Textured

 Project:
 Apartments, Upton, Chester, Cheshire

 Architect:
 John McCall Architects

 Product:
 Linear Natural Blue Riven 490 x 102 x 50mm & 440 x 102 x 50mm