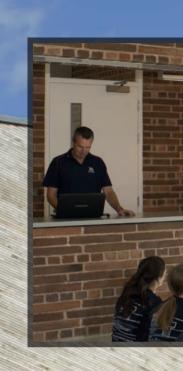

Glazed bricks are available in a further 4 finishes of Two Tone, Halo, Smooth Glazed and Frosted Glazed. Almost any RAL colour can be chosen.

 Project:
 Police Station, Market Drayton, Shropshire

 Architect:
 Associated Architects

 Product:
 Linear Birtley Olde English 440 x 102 x 65mm & 327 x 102 x 65mm

8