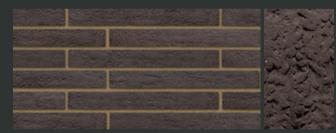

Birtley Brown Waterstruck

Natural Brown

Natural Brown Impression

Cheddar Brown

Natural Brown Riven

Natural Brown Vestige

Natural Grey

Natural Grey Impression

Natural Grey Lined

|                    | 1. K. C. 3. 14    |
|--------------------|-------------------|
|                    |                   |
|                    | Store and         |
| STATES AND ADDRESS | S. S. L. S. C. S. |
|                    |                   |

Black Vestige

Natural Grey Riven

Natural Grey Textured

 Project:
 Apartments, Upton, Chester, Cheshire

 Architect:
 John McCall Architects

 Product:
 Linear Natural Blue Riven 490 x 102 x 50mm & 440 x 102 x 50mm