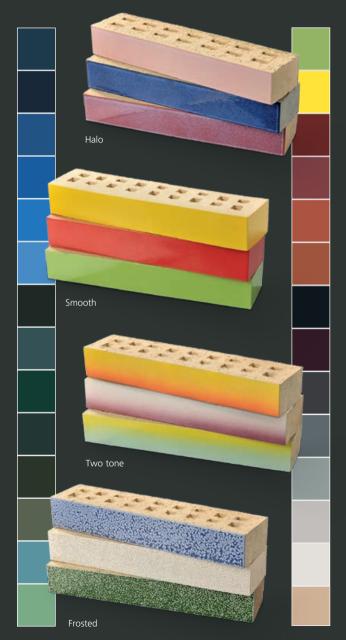

Glazed bricks are available in a further 4 finishes of Two Tone, Halo, Smooth Glazed and Frosted Glazed. Almost any RAL colour can be chosen.

 Project:
 Police Station, Market Drayton, Shropshire

 Architect:
 Associated Architects

### **Glazed** finishes

Stretching the imagination with glazed Linear, gives the architect and specifier the opportunity to develop unique concepts in design, offering a greater freedom of choice; in colour, in texture and in finish.