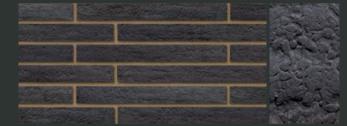

Black Vestige

Natural Grey Riven

Natural Grey Textured

 Project:
 Apartments, Upton, Chester, Cheshire

 Architect:
 John McCall Architects

 Product:
 Linear Natural Blue Riven 490 x 102 x 50mm & 440 x 102 x 50mm

Natural Grey Vestige

Black

Black Impression

Black Riven

Silver Black

Steel Black

Natural Blue Riven

Staffordshire Blue Brindle Smooth