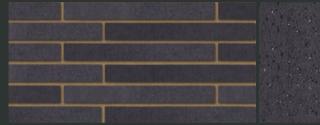

# a definitive line in architecture

Project: Oak Farm Extension, Allerton, Liverpool Architect: shedkm Products: Linear Natural Blue 440 x 102 x 50mm

Oak Farm, located in the Liverpool suburb of Allerton, has been further extended to add additional accommodation and a study. Following many discussions between the Liverpool Planning Authority and architects shedkm, the Linear Natural Blue was chosen to provide a neutral backdrop to the local sandstone used on the original farmhouse buildings.

The long narrow bricks enhance the linearity of the extended farmhouse, whilst creating a contemporary statement connected to the original sandstone features by a transitional glass link. The combination of colour and size of the brick units create a modest yet surefooted design - precise and clear, maintaining the typical shedkm momentum of clean detailing throughout.