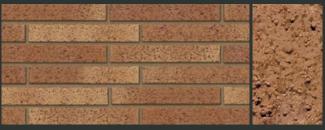

Project:School Extension, Bury St Edmunds, SuffolkArchitect:Hoopers ArchitectsProduct:Linear Natural Cream Riven 440 x 102 x 50mm

Birtley Olde English Buff

Bristol Buff Multi

Cheddar Golden

Lansdown Multi Gold