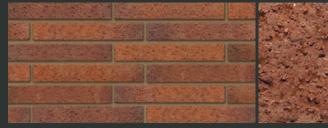

Birtley Olde English

Bristol Orange Blend

**Project:** Private House, Lympstone, Devon Architect: Stan Bolt Architects Product: Linear Birtley Olde English 440 x 102 x 65mm

Cheddar Red

Laybrook Red Stock

Cumberland Blend