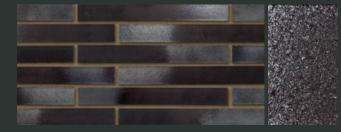

Birtley Brown Waterstruck

Natural Brown

Natural Brown Impression

Cheddar Brown

Natural Brown Riven

Natural Brown Vestige

Natural Grey

Natural Grey Impression

Natural Grey Lined

|                    | 1. K. C. 3. 14    |
|--------------------|-------------------|
|                    |                   |
|                    | Store and         |
| STATES AND ADDRESS | S. S. L. S. C. S. |
|                    |                   |

Black Vestige

Natural Grey Riven

Natural Grey Textured

 Project:
 Apartments, Upton, Chester, Cheshire

 Architect:
 John McCall Architects

 Product:
 Linear Natural Blue Riven 490 x 102 x 50mm & 440 x 102 x 50mm