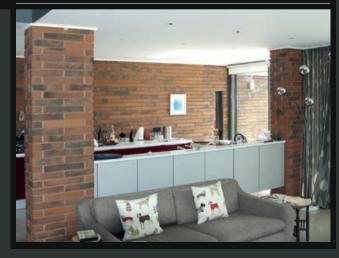

# a definitive line in architecture

Project: Oak Farm Extension, Allerton, Liverpool Architect: shedkm Products: Linear Natural Blue 440 x 102 x 50mm

Oak Farm, located in the Liverpool suburb of Allerton, has been further extended to add additional accommodation and a study. Following many discussions between the Liverpool Planning Authority and architects shedkm, the Linear Natural Blue was chosen to provide a neutral backdrop to the local sandstone used on the original farmhouse buildings.

The long narrow bricks enhance the linearity of the extended farmhouse, whilst creating a contemporary statement connected to the original sandstone features by a transitional glass link. The combination of colour and size of the brick units create a modest yet surefooted design - precise and clear, maintaining the typical shedkm momentum of clean detailing throughout.