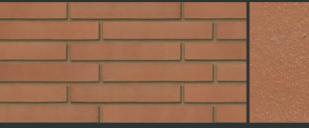

Birtley Olde English

Bristol Orange Blend

**Project:** Private House, Lympstone, Devon Architect: Stan Bolt Architects Product: Linear Birtley Olde English 440 x 102 x 65mm

Cheddar Red

Laybrook Red Stock

Cumberland Blend