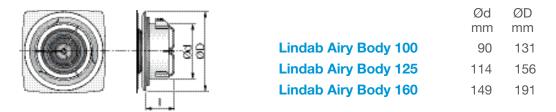

# Lindab **Airy**

Colour, form and function for fresher air – Innovative air valve with unlimited opportunities









## **Dimensions Lindab Airy Body**



## **Dimensions Lindab Airy Front**



All measurements in mm

# Superior sound power levels with patent pending sound filter





# How to combine Lindab Airy

Choose between five forms, three fronts and three dimensions. Lindab Airy suits all kinds of ventilation systems.

#### **Choose form**



#### **Choose front surface**

**RAW** 

What look do you prefer? Front with raw surface.

- repaper
- repaint
- make invisible
- make your own design

#### **COLOUR**

White or colour?

Powder-coated front.

- white RAL 9003
- white RAL 9010
- other RAL colour optional

#### **METAL**

Highlight the material. Front in metal.

stainless steel

### **Choose dimension**







#### Try it out yourself!

Visit www.lindab.com/airy. Read more about Lindab Airy and try different forms, colours and m