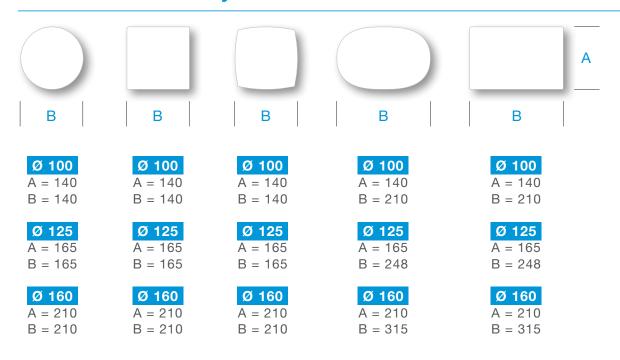

## **Dimensions Lindab Airy Front**

All measurements in mm

### **Choose dimension**