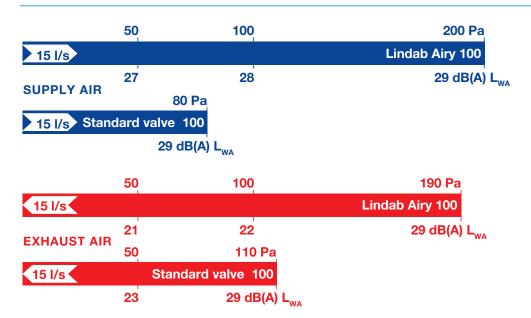

# Lindab **Airy**

Colour, form and function for fresher air – Innovative air valve with unlimited opportunities









## **Dimensions Lindab Airy Body**



## **Dimensions Lindab Airy Front**



All measurements in mm

# Superior sound power levels with patent pending sound filter





# How to combine Lindab Airy

Choose between five forms, three fronts and three dimensions. Lindab Airy suits all kinds of ventilation systems.

#### **Choose form**



#### **Choose front surface**

**RAW** 

What look do you prefer? Front with raw surface.

- repaper
- repaint
- make invisible
- make your own design

#### **COLOUR**

White or colour?

Powder-coated front.

- white RAL 9003
- white RAL 9010
- other RAL colour optional

#### **METAL**

Highlight the material. Front in metal.

stainless steel

### **Choose dimension**







#### Try it out yourself!

Visit www.lindab.com/airy. Read more about Lindab Airy and try different forms, colours and materials with our online tool.



Lindab is an international Group that develops, manufactures, markets and distributes products