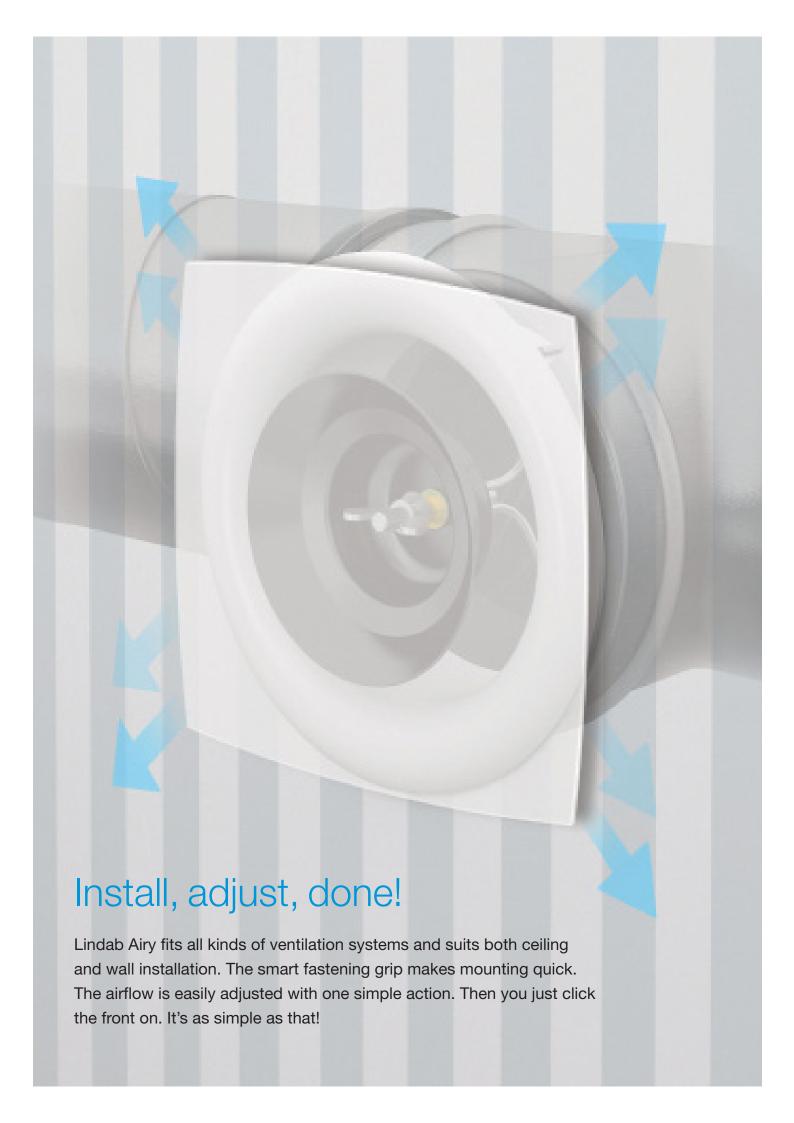

# How to combine Lindab Airy

Choose between five forms, three fronts and three dimensions. Lindab Airy suits all kinds of ventilation systems.

### **Choose dimension**