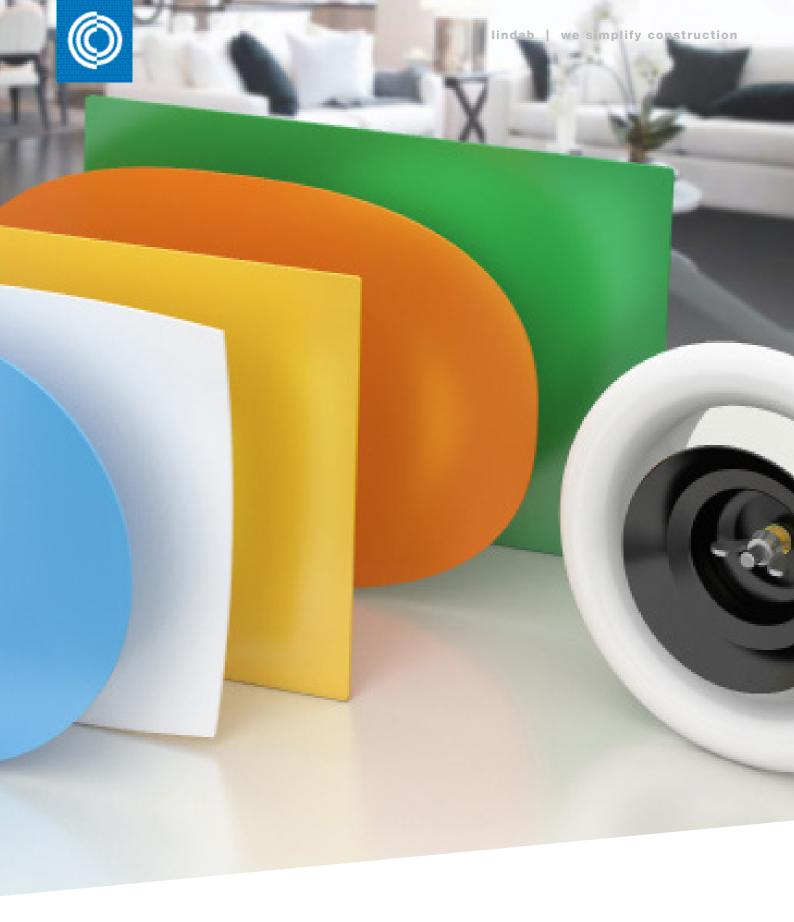

# Lindab **Airy**

Colour, form and function for fresher air – Innovative air valve with unlimited opportunities

# How to combine Lindab Airy

Choose between five forms, three fronts and three dimensions. Lindab Airy suits all kinds of ventilation systems.

#### **Choose form**