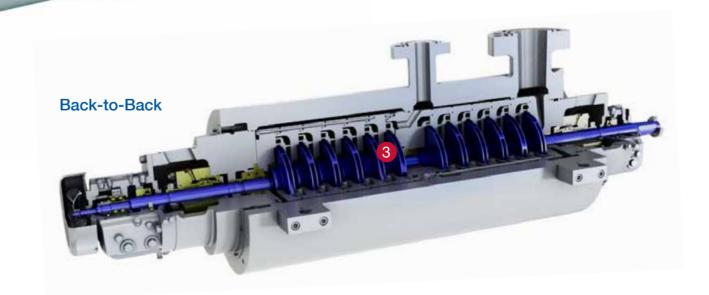

#### 3 Back-to-back rotor

• Center and throttle bushings stabilize the rotor for higher stage counts even with low density fluids