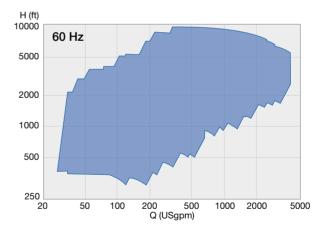

#### **Operating data**

|   | 50 Hz          |              | 60 Hz             |  |
|---|----------------|--------------|-------------------|--|
|   | 40 to 200 mm   | Pump sizes   | 1.5 to 8 in       |  |
| ι | ıp to 900 m³/h | Capacities   | up to 4,600 USgpm |  |
| ı | up to 2,600 m  | Heads        | up to 10,000 ft   |  |
|   | up to 300 bar  | Pressures    | up to 4,500 psi   |  |
|   | -50 to 425°C   | Temperatures | -45 to 800°F      |  |
|   |                |              |                   |  |

#### Performance ranges