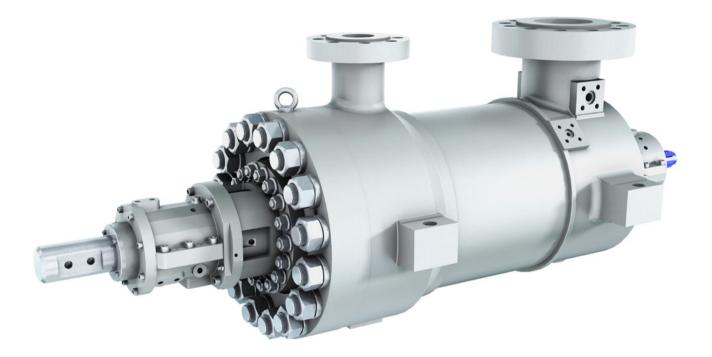

# **GSG Diffuser Style Barrel Pump**

## **Main Applications**

The GSG is a BB5 type pump built to the latest edition of ISO 13709 (API 610). Thousands of Sulzer GSG pumps are installed around the world in:

Inline

- Power plants
- Refineries
- Petrochemical plants
- Gas processing plants
- Water injection services
- Crude shipping services
- Crude oil, refined product and LPG pipeline services