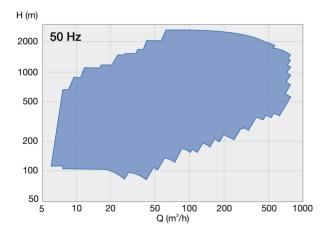

#### **Operating data**

|   | 50 Hz          |              | 60 Hz             |  |
|---|----------------|--------------|-------------------|--|
|   | 40 to 200 mm   | Pump sizes   | 1.5 to 8 in       |  |
| ι | ıp to 900 m³/h | Capacities   | up to 4,600 USgpm |  |
| ı | up to 2,600 m  | Heads        | up to 10,000 ft   |  |
|   | up to 300 bar  | Pressures    | up to 4,500 psi   |  |
|   | -50 to 425°C   | Temperatures | -45 to 800°F      |  |
|   |                |              |                   |  |

#### Performance ranges