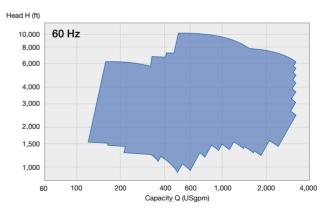

#### **Operating data**

| 50 Hz             |              | 60 Hz             |  |
|-------------------|--------------|-------------------|--|
| <br>80 to 250 mm  | Pump sizes   | 3 to 10 in        |  |
| up to 1,000 m³/h  | Capacities   | up to 4,400 USgpm |  |
| up to 7,000 m     | Heads        | up to 23,000 ft   |  |
| <br>up to 425 bar | Pressures    | up to 6,250 psi   |  |
| -50 to 425°C      | Temperatures | 46 to 800°F       |  |
|                   |              |                   |  |

#### Performance ranges