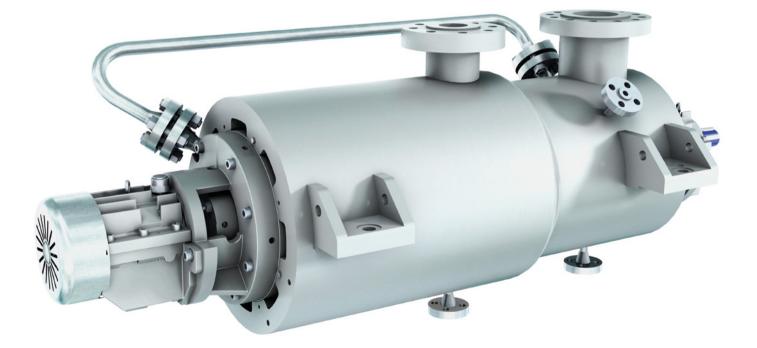

# **CP Horizontal Radially Split Multistage Barrel Pump**

## **Main Applications**

The CP is a BB5 multistage barrel pump suitable for high pressure, high speed and high temperature services requiring reliability and long service life. It is mainly used in the following applications: