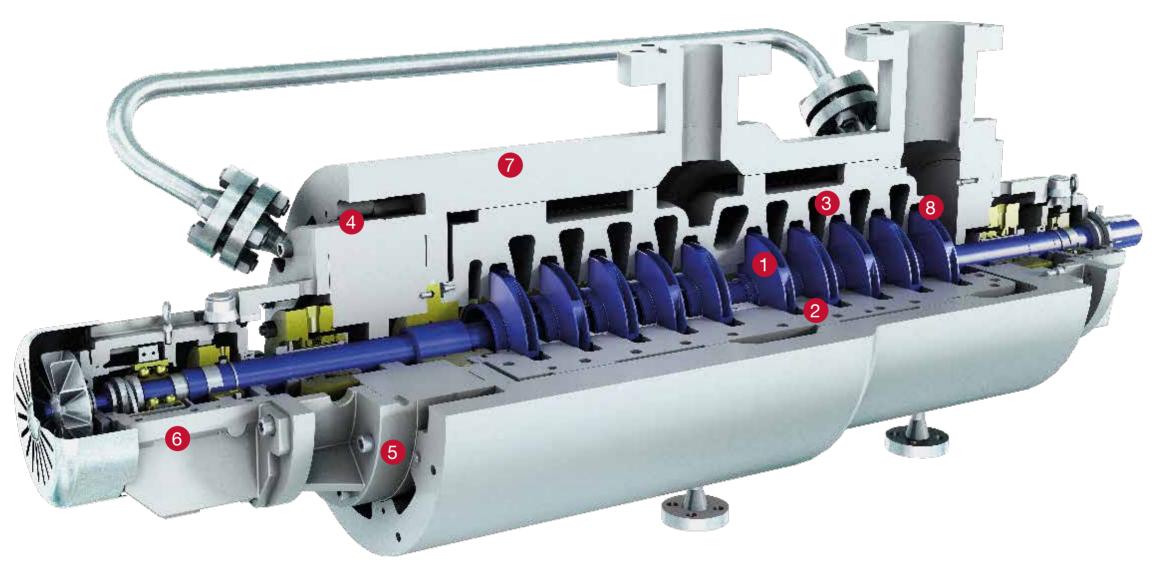

### **Features and Benefits**

#### 1 Opposed impellers

• Balance axial loads with no lube system needed on smaller pumps

#### 2 Axially split inner case

• Rotor balance is not disturbed when installing pump

#### 3 Dual volute inner case

• Balances radial loads for longer life

#### 4 Twistlock barrel construction

• Reduces maintenance time on lower temperature services

# 6 Cartridge design with Superbolts<sup>™</sup> on larger pumps

• Speeds repair with standard tools

#### 6 Bearings

 Bearing options to suit specific applications: ball/ball, sleeve/ball, or sleeve/pivot shoe

#### Barrel

• Forged pressure boundary components providing secure containment

#### 8 Optional double suction first stage

 Reduces Net Positive Suction Head Required (NPSHR)