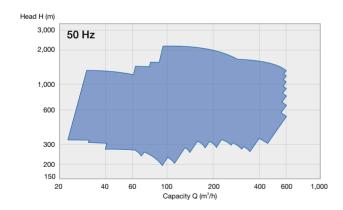

#### **Operating data**

| 50 Hz             |              | 60 Hz             |  |
|-------------------|--------------|-------------------|--|
| <br>80 to 250 mm  | Pump sizes   | 3 to 10 in        |  |
| up to 1,000 m³/h  | Capacities   | up to 4,400 USgpm |  |
| up to 7,000 m     | Heads        | up to 23,000 ft   |  |
| <br>up to 425 bar | Pressures    | up to 6,250 psi   |  |
| -50 to 425°C      | Temperatures | 46 to 800°F       |  |
|                   |              |                   |  |

#### Performance ranges