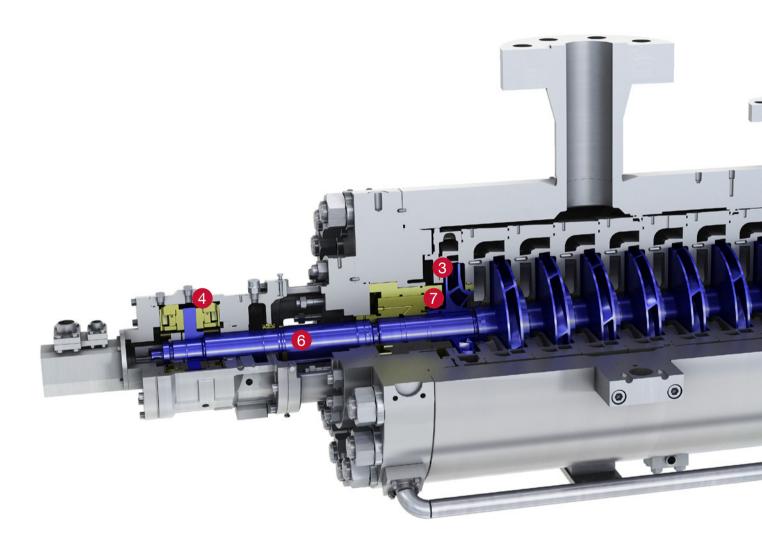

### Rotor design

 Stacked rotor with staggered keyways to transmit torque

### 4 Multiple combinations of bearing types

- Hydrodynamic for higher energy services
- Self equalized tilting pad thrust bearing Kingsbury type to accommodate thrust variations in transient conditions
- 5 Suction cover sized for 50 bar suction pressure

### 6 Dynamically balanced rotor

• For smooth operation

### 8 Intermediate take-off

• Reduces head losses