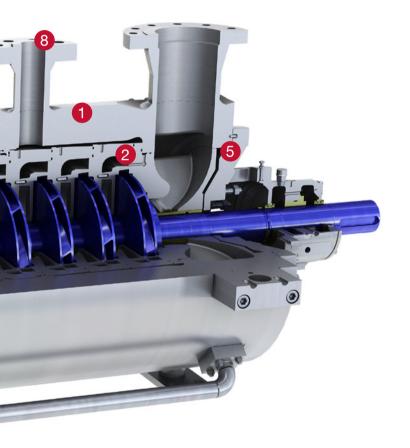

### Barrel casing

- Lowest cost multistage barrel pump
- Centerline mounting absorbs high forces and moments
- Pre-warming not required

### 2 Diffuser type

- High head per stage and balanced radial loads
- Allows replacement of individual stage pieces

### Balance drum

 Balance drum and axial thrust bearing designed for long life under extreme operating conditions

### 8 Intermediate take-off

• Reduces head losses