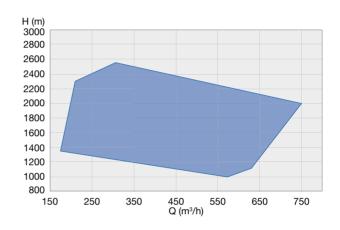

### Performance range

### Operating data

|                 | 50 Hz          |
|-----------------|----------------|
| Discharge sizes | 6 in / 8 in    |
| Capacities      | up to 700 m³/h |
| Heads           | up to 2,500 m  |
| Pressures       | up to 282 bar  |
| Temperatures    | up to 210°C    |
|                 |                |