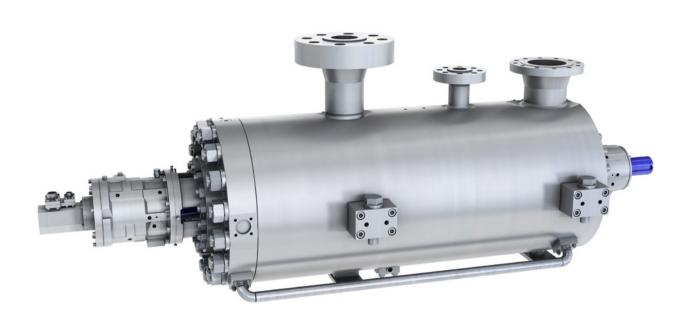

# **GSG Diffuser Style Barrel Pump** for Feedwater Applications

# **Main Applications**

The GSG is a BB5 type pump designed for feedwater applications in fossil and industrial power plants.