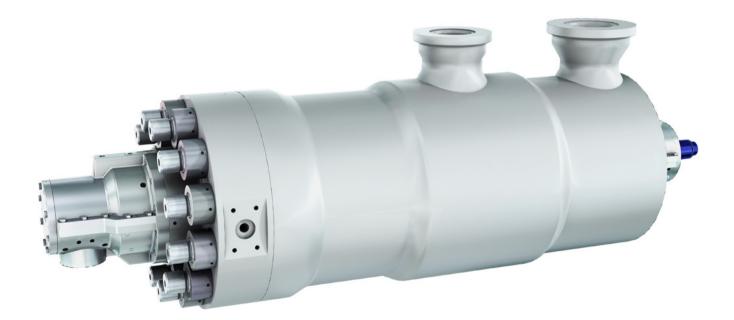

# **HPcp Barrel Casing Pump**

# **Main Applications**

The HPcp are ISO 13709 (API 610) type BB5 barrel pumps used for:

- Seawater and produced water injection
- Offshore crude shipping
- Remote pipeline services

HPcp Back-to-Back

**HPcp Inline** 