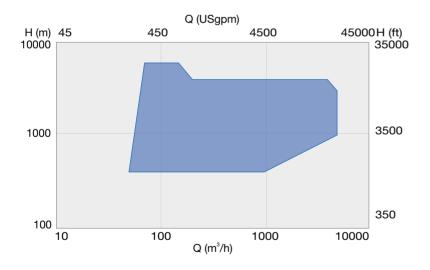

### **Operating data**

| 50 Hz                             |              | 60 Hz              |  |
|-----------------------------------|--------------|--------------------|--|
| <br>up to 550 mm                  | Pump sizes   | up to 22 in        |  |
| <br>up to 4,500 m <sup>3</sup> /h | Capacities   | up to 20,000 USgpm |  |
| <br>up to 8,000 m                 | Heads        | up to 26,300 ft    |  |
| <br>up to 1,100 bar               | Pressures    | up to 16,000 psi   |  |
| <br>up to 200°C                   | Temperatures | up to 400°F        |  |
| <br>up to 8,850 rpm               | Speeds       | up to 8,850 rpm    |  |
|                                   |              |                    |  |

### **Performance ranges**