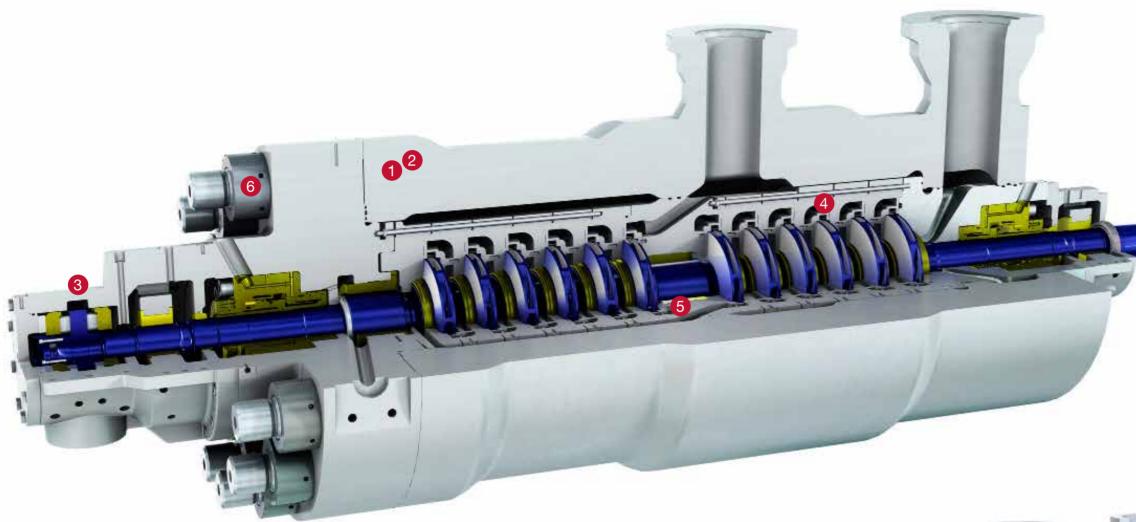

## **Features and Benefits**

### Up to 1,000 bar MAWP

• Enhanced ultra deep subsea oil production

• Allows use of Duplex SS instead of overlaid carbon steel for very high pressure

3 Hydraulic fit thrust collar and coupling Ensures concentricity and perpendicularity for high speed

- 4 Precision impellers and diffusers • Hundreds of hydraulics for long life and low vibration at high energy levels
- **5** Back-to-back rotor construction over 8 stages

• Provides enhanced rotor support and balanced axial loads even in worn condition

### 6 Patented twist lock, bolted or SuperNuts<sup>™</sup> end cover

• Simple and effective closures even at extreme pressures