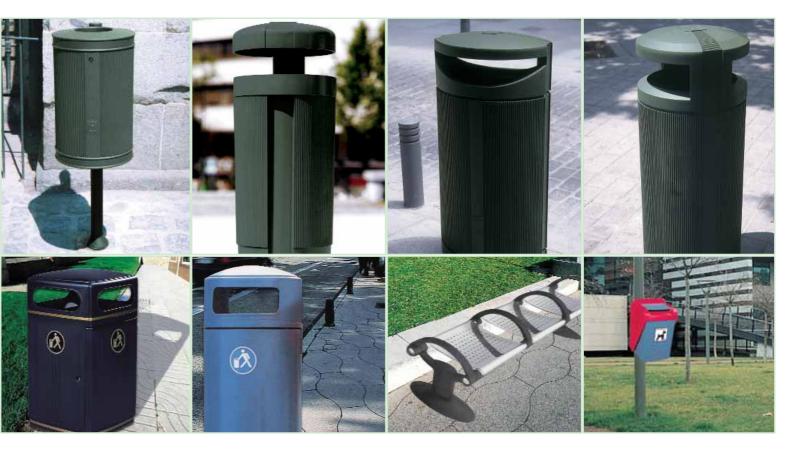

### Roundabout 85 litre

### Steel Furniture Litter bins & benches

anding

### Dog Waste Bin 35 & 50 litre

## Satellite 50 litre