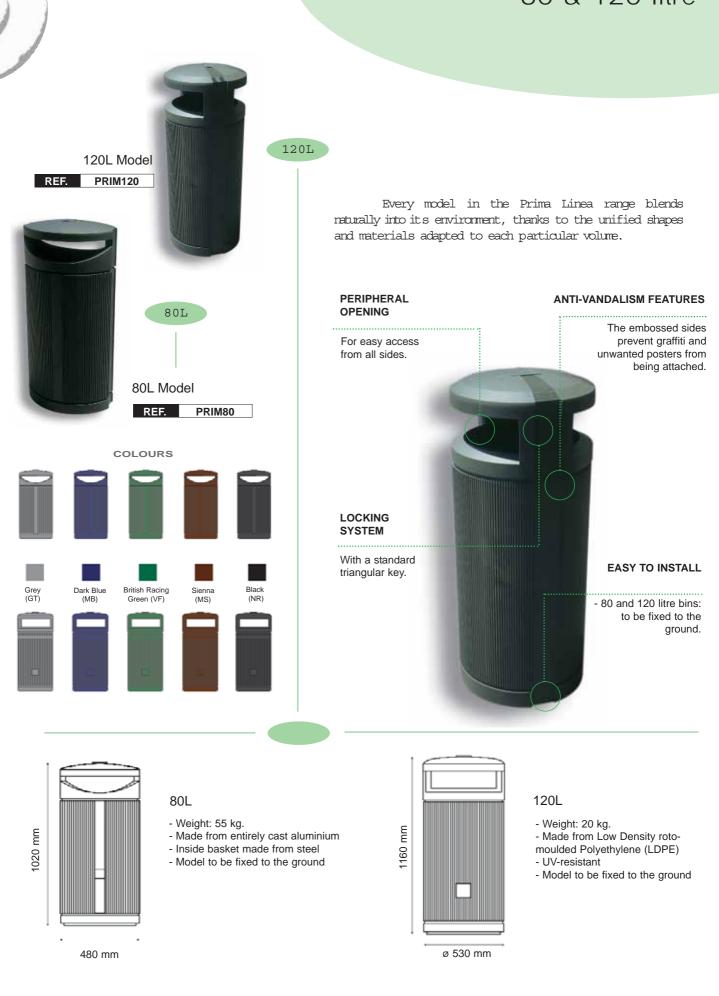

# Prima Linea 80 & 120 litre

anding

## Prima Linea 40 & 50 litre

This line of waste paper bins created by the Ricardo-Bofill firm of architects, successfully reconciles usefulness with attractiveness. Prima Linea is a union of optimal ergonomic and functional requirements combined with modern styling able to blend into any type of urban landscape, whatever its architecture, traditional or modern.