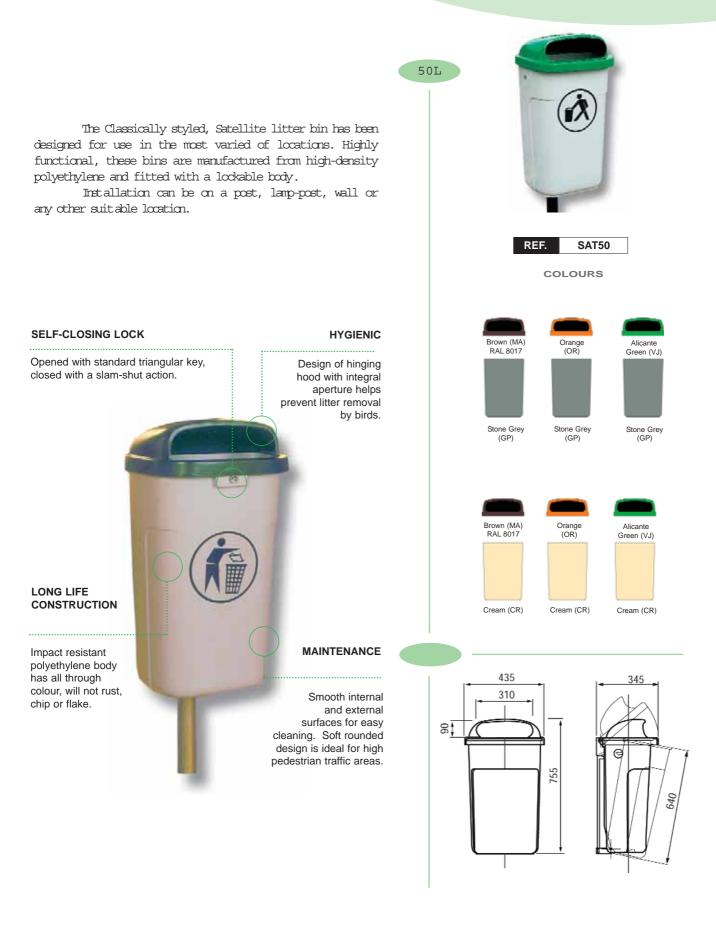

ulness with attractiveness. Prima Linea is a union of optimal ergonomic and functional requirements combined with modern styling able to blend into any type of urban landscape, whatever its architecture, traditional or modern.







#### 40L

- Weight: 12 kg.
- Made from folded, rolled and welded sheet steel
- Treated against corrosion
- Coated with a high resistant paint
- Model to be fixed to a new post or to an existing post



840 mm

#### 50L

- Weight: 6 kg.
- Made from injected High Density
- Polyethylene (HPDE)
- UV-resistant
- Model to be fixed to a new post or an existing post

ø 350 mm

ø 350 mm

# Prima Linea 80 & 120 litre



anding

### Roundabout 85 litre





### Steel Furniture Litter bins & benches



anding

### Dog Waste Bin 35 & 50 litre







## Satellite 50 litre



# Street Chariot





The Street Chariot has been developed to facilitate the work of road sweepers. Positioning and removal of the two 90 litres wheeled bins is via the door on the front of the Street Chariot.

There is also a lockable 35 litre operators box to keep all personal belongings safe.

**ROBUST CONSTRUCTION** 

Strong integrated

Simple opening mechanism. Quick, easy removal of the two containers.

holder.

front door and shovel

#### LARGE CAPACITY

Large easy accessible containers. Easy to open lids from all sides.

#### **OPERATORS BOX**

equipment.













Plastic Omnium Urban Systems Limited Halesfield 7 Telford Shropshire TF7 4RQ Tel: 01952 582 583 Fax: 01952 586 453 email: uksales.su@plasticomnium.com http://www.plasticomnium.com/services