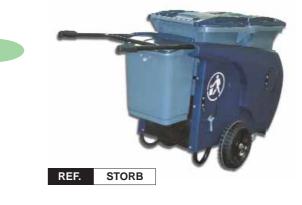

# Street Chariot

The Street Chariot has been developed to facilitate the work of road sweepers. Positioning and removal of the two 90 litres wheeled bins is via the door on the front of the Street Chariot.

There is also a lockable 35 litre operators box to keep all personal belongings safe.

**ROBUST CONSTRUCTION** 

Strong integrated

Simple opening mechanism. Quick, easy removal of the two containers.

holder.