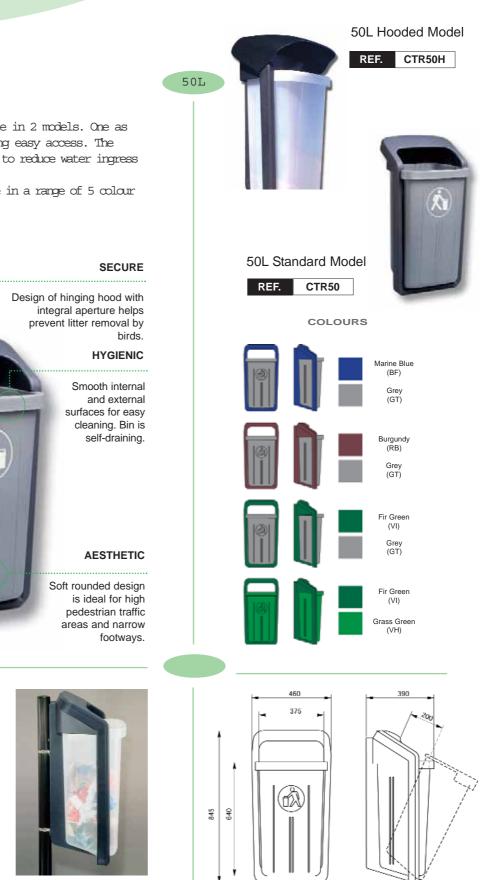

### Charter 50 litre

The Charter 50 is available in 2 models. One as standard with an open top, allowing easy access. The second with a optional fitted hood to reduce water ingress and access by birds.

Both versions are available in a range of 5 colour options.

#### TRANSLUCENT LINER

Translucent polyethylene liner for better visibility of the type of waste contained. (TL)