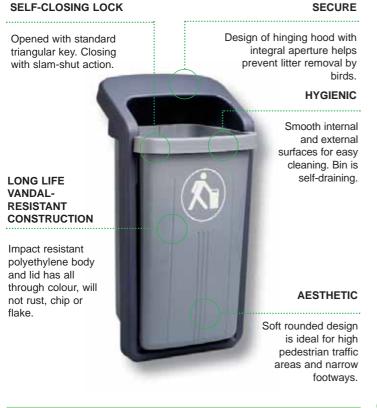

### Charter 50 litre

The Charter 50 is available in 2 models. One as standard with an open top, allowing easy access. The second with a optional fitted hood to reduce water ingress and access by birds.

Both versions are available in a range of 5 colour options.

#### TRANSLUCENT LINER

Translucent polyethylene liner for better visibility of the type of waste contained. (TL)