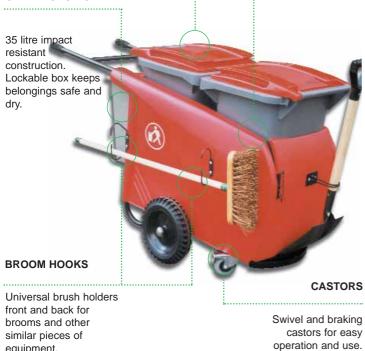

# Street Chariot

The Street Chariot has been developed to facilitate the work of road sweepers. Positioning and removal of the two 90 litres wheeled bins is via the door on the front of the Street Chariot.

There is also a lockable 35 litre operators box to keep all personal belongings safe.

**ROBUST CONSTRUCTION** 

Strong integrated

Simple opening mechanism. Quick, easy removal of the two containers.

holder.

#### LARGE CAPACITY

Large easy accessible containers. Easy to open lids from all sides.

#### **OPERATORS BOX**

equipment.

Plastic Omnium Urban Systems Limited Halesfield 7 Telford Shropshire TF7 4RQ Tel: 01952 582 583 Fax: 01952 586 453 email: uksales.su@plasticomnium.com http://www.plasticomnium.com/services