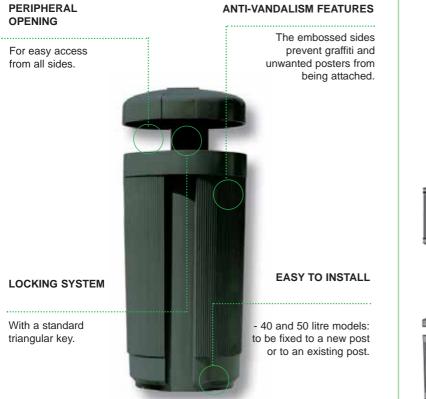

## Prima Linea 40 & 50 litre

This line of waste paper bins created by the Ricardo-Bofill firm of architects, successfully reconciles usefulness with attractiveness. Prima Linea is a union of optimal ergonomic and functional requirements combined with modern styling able to blend into any type of urban landscape, whatever its architecture, traditional or modern.