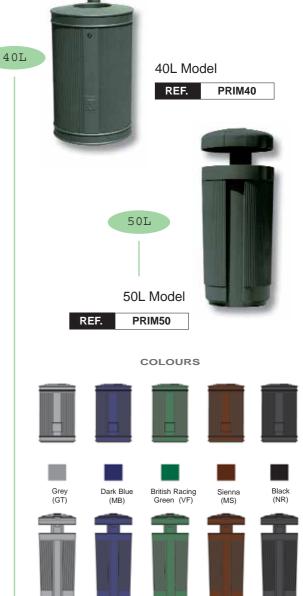

## Prima Linea 40 & 50 litre

This line of waste paper bins created by the Ricardo-Bofill firm of architects, successfully reconciles usefulness with attractiveness. Prima Linea is a union of optimal ergonomic and functional requirements combined with modern styling able to blend into any type of urban landscape, whatever its architecture, traditional or modern.

#### 40L

- Weight: 12 kg.
- Made from folded, rolled and welded sheet steel
- Treated against corrosion
- Coated with a high resistant paint
- Model to be fixed to a new post or to an existing post

840 mm

#### 50L

- Weight: 6 kg.
- Made from injected High Density
- Polyethylene (HPDE)
- UV-resistant
- Model to be fixed to a new post or an existing post

ø 350 mm

ø 350 mm