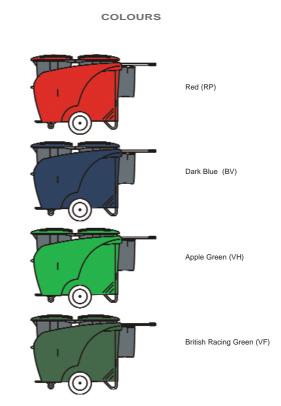

# Street Chariot

The Street Chariot has been developed to facilitate the work of road sweepers. Positioning and removal of the two 90 litres wheeled bins is via the door on the front of the Street Chariot.

Both versions are available in a range of 5 colour options.