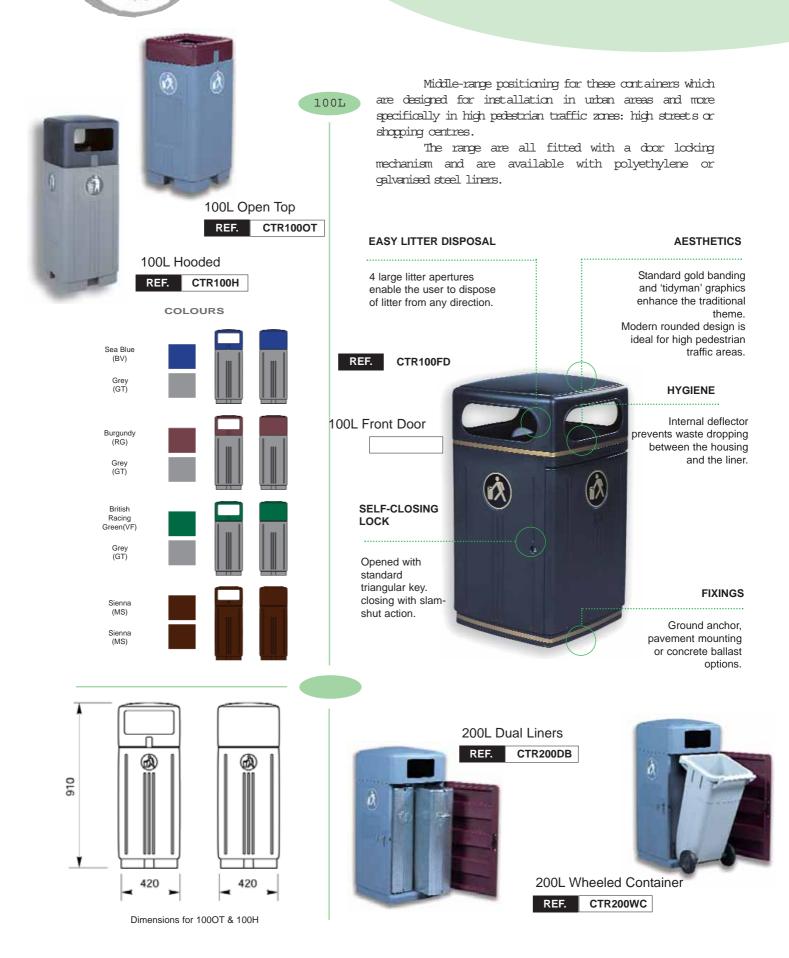

# Street Furniture Catalogue





### Charter 50 litre





The Charter 50 is available in 2 models. One as standard with an open top, allowing easy access. The second with a optional fitted hood to reduce water ingress and access by birds.

Both versions are available in a range of 5 colour options.



#### TRANSLUCENT LINER

Translucent polyethylene liner for better visibility of the type of waste contained. (TL)

#### Charter 100 litre 200 litre



standing

14 14

## Prima Linea 40 & 50 litre

This line of waste paper bins created by the Ricardo-Bofill firm of architects, successfully reconciles usefulness with attractiveness. Prima Linea is a union of optimal ergonomic and functional requirements combined with modern styling able to blend into any type of urban landscape, whatever its architecture, traditional or modern.







#### 40L

- Weight: 12 kg.
- Made from folded, rolled and welded sheet steel
- Treated against corrosion
- Coated with a high resistant paint
- Model to be fixed to a new post or to an existing post



840 mm

#### 50L

- Weight: 6 kg.
- Made from injected High Density
- Polyethylene (HPDE)
- UV-resistant
- Model to be fixed to a new post or an existing post

ø 350 mm

ø 350 mm

# Prima Linea 80 & 120 litr