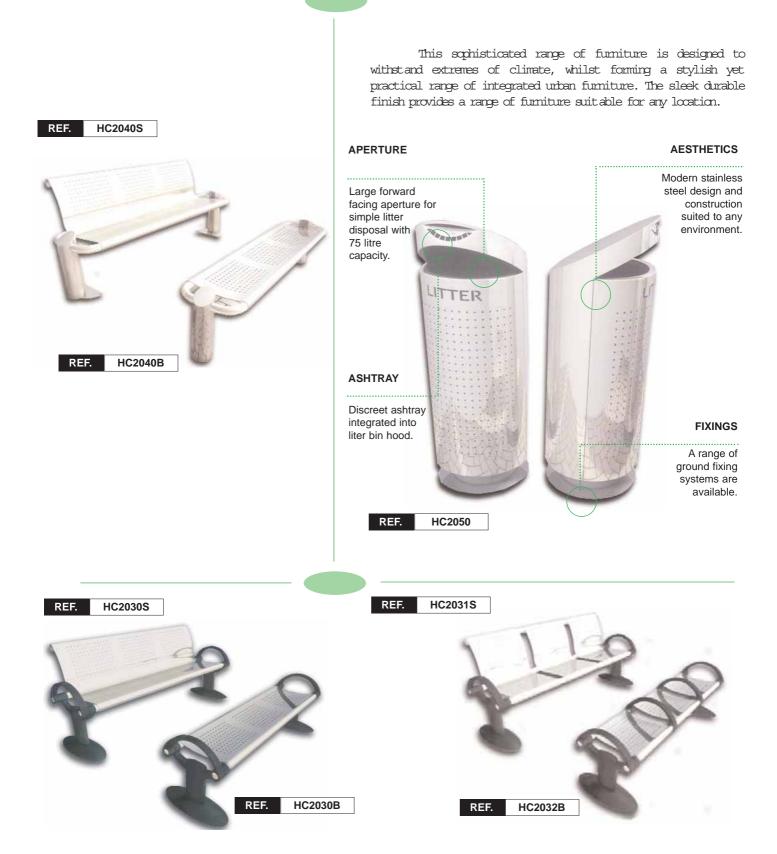

d by the Ricardo-Bofill firm of architects, successfully reconciles usefulness with attractiveness. Prima Linea is a union of optimal ergonomic and functional requirements combined with modern styling able to blend into any type of urban landscape, whatever its architecture, traditional or modern.







#### 40L

- Weight: 12 kg.
- Made from folded, rolled and welded sheet steel
- Treated against corrosion
- Coated with a high resistant paint
- Model to be fixed to a new post or to an existing post



840 mm

#### 50L

- Weight: 6 kg.
- Made from injected High Density
- Polyethylene (HPDE)
- UV-resistant
- Model to be fixed to a new post or an existing post

ø 350 mm

ø 350 mm

# Prima Linea 80 & 120 litre



anding

### Roundabout 85 litre





### Steel Furniture Litter bins & benches



anding

### Dog Waste Bin 35 & 50 litre







## Satellite 50 litre



# Street Chariot





The Street Chariot has been developed to facilitate the work of road sweepers. Positioning and removal of the two 90 litres wheeled bins is via the door on the front of the Street Chariot.

There is also a lockable 35 litre operators box to keep all personal belongings safe.

**ROBUST CONSTRUCTION** 

Strong integrated

Simple opening mechanism. Quick, easy removal of the two containers.

holder.

front door and shovel

#### LARGE CAPACITY

Large easy accessible containers. Easy to open lids from all sides.

#### **OPERATORS BOX**

equipment.













Plastic Omnium Urban Systems Limited Halesfield 7 Telford Shropshire TF7 4RQ Tel: 01952 582 583 Fax: 01952 586 453 email: uksales.su@plasticom