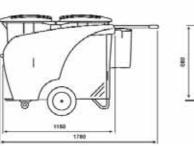

# Street Chariot

The Street Chariot has been developed to facilitate the work of road sweepers. Positioning and removal of the two 90 litres wheeled bins is via the door on the front of the Street Chariot.

There is also a lockable 35 litre operators box to keep all personal belongings safe.

**ROBUST CONSTRUCTION** 

Strong integrated

Simple opening mechanism. Quick, easy removal of the two containers.

holder.

#### LARGE CAPACITY

Large easy accessible containers. Easy to open lids from all sides.