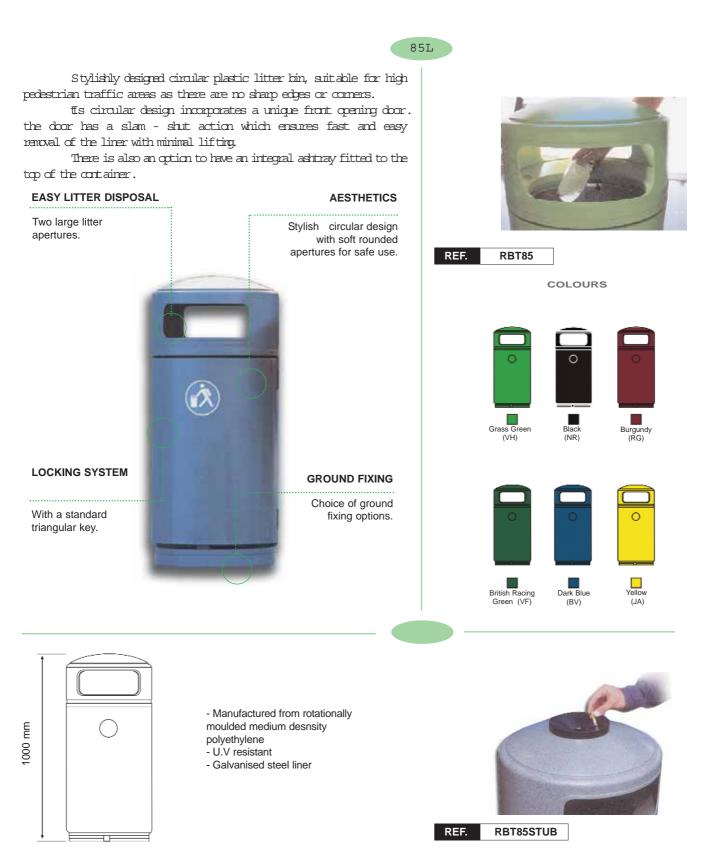

0 litre

This line of waste paper bins created by the Ricardo-Bofill firm of architects, successfully reconciles usefulness with attractiveness. Prima Linea is a union of optimal ergonomic and functional requirements combined with modern styling able to blend into any type of urban landscape, whatever its architecture, traditional or modern.







#### 40L

- Weight: 12 kg.
- Made from folded, rolled and welded sheet steel
- Treated against corrosion
- Coated with a high resistant paint
- Model to be fixed to a new post or to an existing post



840 mm

#### 50L

- Weight: 6 kg.
- Made from injected High Density
- Polyethylene (HPDE)
- UV-resistant
- Model to be fixed to a new post or an existing post

ø 350 mm

ø 350 mm

# Prima Linea 80 & 120 litre



anding

### Roundabout 85 litre





### Steel Furniture Litter bins & benches



anding

### Dog Waste Bin 35 & 50 litre







## Satellite 50 litre



# Street Chariot





The Street Chariot has been developed to facilitate the work of road sweepers. Positioning and removal of the two 90 litres wheeled bins is via the door on the front of the Street Chariot.

There is also a lockable 35 litre operators box to keep all personal belongings safe.

**ROBUST CONSTRUCTION** 

Strong integrated

Simple opening mechanism. Quick, easy removal of the two containers.

holder.

front door and shovel

#### LARGE CAPACITY

Large easy accessible containers. Easy to open lids from all sides.

#### **OPERATORS BOX**

equipment.













Plastic Omnium Urban Systems Limited Halesfield 7 Telford Shropshire TF7 4RQ Tel: 01952 582 583 F