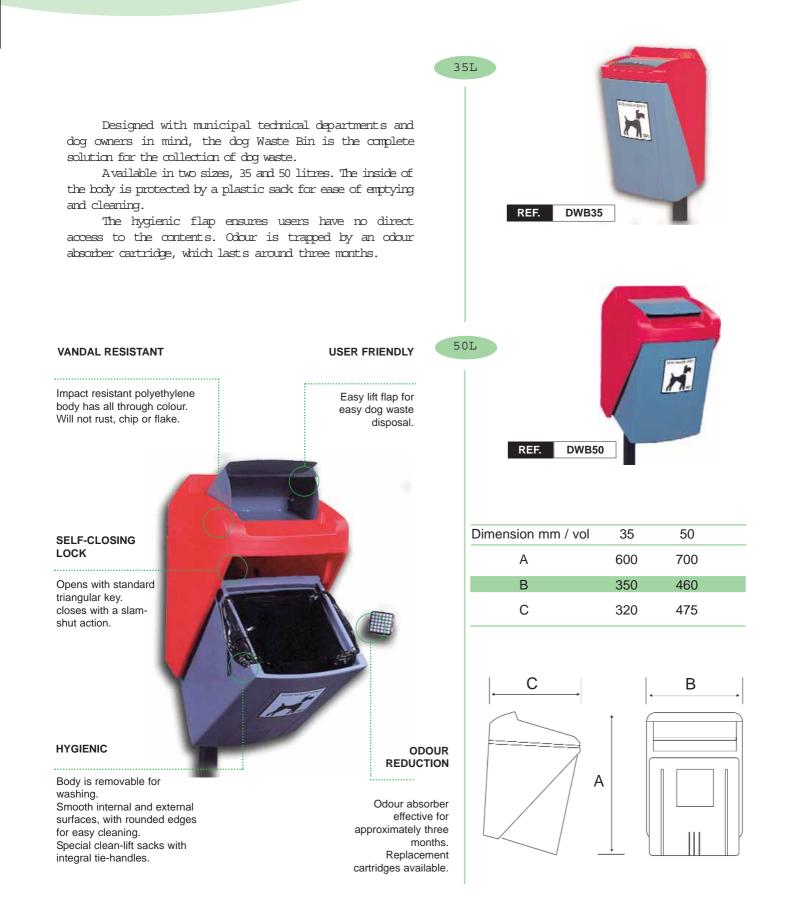

uccessfully reconciles usefulness with attractiveness. Prima Linea is a union of optimal ergonomic and functional requirements combined with modern styling able to blend into any type of urban landscape, whatever its architecture, traditional or modern.







#### 40L

- Weight: 12 kg.
- Made from folded, rolled and welded sheet steel
- Treated against corrosion
- Coated with a high resistant paint
- Model to be fixed to a new post or to an existing post



840 mm

#### 50L

- Weight: 6 kg.
- Made from injected High Density
- Polyethylene (HPDE)
- UV-resistant
- Model to be fixed to a new post or an existing post

ø 350 mm

ø 350 mm

# Prima Linea 80 & 120 litre



anding

### Roundabout 85 litre





### Steel Furniture Litter bins & benches



anding

### Dog Waste Bin 35 & 50 litre







## Satellite 50 litre



# Street Chariot





The Street Chariot has been developed to facilitate the work of road sweepers. Positioning and removal of the two 90 litres wheeled bins is via the door on the front of the Street Chariot.

There is also a lockable 35 litre operators box to keep all personal belongings safe.

**ROBUST CONSTRUCTION** 

Strong integrated

Simple opening mechanism. Quick, easy removal of the two containers.

holder.

front door and shovel

#### LARGE CAPACITY

Large easy accessible containers. Easy to open lids from all sides.

#### **OPERATORS BOX**

equipment.













Plastic Omnium Urban Systems Limited Halesfield 7 Telford Shropshire TF7 4RQ Tel: 01952 582 583 Fax: 01952 586 453 email: uksales.su@plasticomnium.com http://www.plasticomnium.com/service