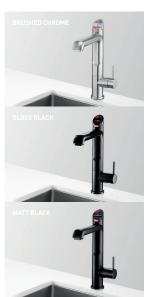

d general maintenance – ensuring your Zip product reliably delivers the best quality water possible.

## **HYDROTAP**



### CRYSTAL-CLEAR BOILING, CHILLED AND SPARKLING FILTERED WATER AT THE TOUCH OF A BUTTON.

Whether in the office, workplace or other commercial environment, Zip's range of HydroTaps offers a convenient, fast, efficient and safe solution to all your hydration needs.

#### **CLASSIC**





#### THE CLASSIC CAN DELIVER THESE WATER OPTION COMBINATIONS:



BOILING CHILLED CHILLED SPARKLING

CHILLED

BOILING AMBIENT FILTERED BOILING

Featured product Zip HydroTap Classic installed with optional font in Bright Chrome finish Right Zip HydroTap Classic shown installed over sink

AVAILABLE IN BRIGHT CHROME / BRUSHED CHROME / GLOSS BLACK / MATT BLACK

### **ALL-IN-ONE CLASSIC**





THE ALL-IN-ONE CAN DELIVER THESE WATER OPTION COMBINATIONS:

FILTERED

BOILING | CHILLED | SPARKLING HOT & COLD

FILTERED

BOILING | CHILLED HOT & COLD

Featured product Zip HydroTap All-In-One in Bright Chrome finish
ALL-IN-ONE CAN BE INSTALLED OVER SINK ONLY
AVAILABLE IN BRIGHT CHROME / BRUSHED CHROME / GLOSS BLACK / MATT BLACK

4

## **HYDROTAP**



Featured product G4 HydroTap Classic with Classic Mixer Tap 5-IN-1, 4-IN-1, 3-IN-1 CAN BE INSTALLED OVER SINK ONLY AVAILABLE IN BRIGHT CHROME ONLY



### G4 HYDROTAP INDUSTRIAL

TOP TOUCH TAP

BOILING CHILLED

Industrial can be installed over sink or with optional font (ZT008)

AVAILABLE IN BRIGHT CHROME ONLY



### G4 HYDROTAP INDUSTRIAL

FILTERED

BOILING
CHILLED

Industrial can be installed over sink or with optional font (ZT007)

AVAIL