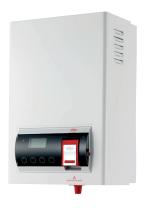

#### **HYDROBOIL PLUS**

With all the benefits of the HydroBoil, the HydroBoil Plus also features energy-saving Power Pulse TM technology, inactivity and low light sleep modes and is equipped with a two-way safety tap and safety lock.

BOILING