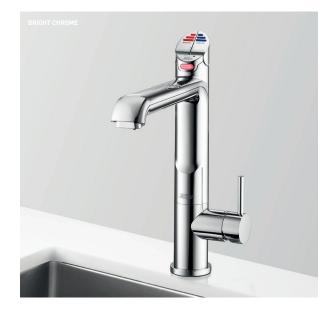

#### THE CLASSIC CAN DELIVER THESE WATER OPTION COMBINATIONS:

BOILING CHILLED CHILLED SPARKLING

CHILLED

BOILING AMBIENT FILTERED BOILING

Featured product Zip HydroTap Classic installed with optional font in Bright Chrome finish Right Zip HydroTap Classic shown installed over sink

AVAILABLE IN BRIGHT CHROME / BRUSHED CHROME / GLOSS BLACK / MATT BLACK