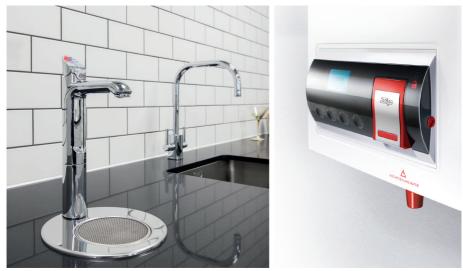

### CRYSTAL-CLEAR BOILING, CHILLED AND SPARKLING FILTERED WATER AT THE TOUCH OF A BUTTON.

Whether in the office, workplace or other commercial environment, Zip's range of HydroTaps offers a convenient, fast, efficient and safe solution to all your hydration needs.

#### THE CLASSIC CAN DELIVER THESE WATER OPTION COMBINATIONS:

BOILING CHILLED CHILLED SPARKLING

CHILLED

BOILING AMBIENT FILTERED BOILING

Featured product Zip HydroTap Classic installed with optional font in Bright Chrome finish Right Zip HydroTap Classic shown installed over sink

### **ALL-IN-ONE CLASSIC**

THE ALL-IN-ONE CAN DELIVER THESE WATER OPTION COMBINATIONS:

FILTERED

BOILING | CHILLED | SPARKLING HOT & COLD

FILTERED

BOILING | CHILLED HOT & COLD

Featured product Zip HydroTap All-In-One in Bright Chrome finish
ALL-IN-ONE CAN BE INSTALLED OVER SINK ONLY
AVAILABLE IN BRIGHT CHROME / BRUSHED CHROME / GLOSS BLACK / MATT BLACK