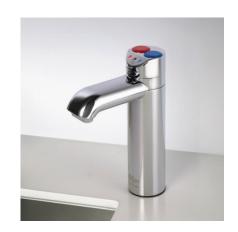

#### THE CLASSIC CAN DELIVER THESE WATER OPTION COMBINATIONS:

BOILING CHILLED CHILLED SPARKLING

CHILLED

BOILING AMBIENT FILTERED BOILING

Featured product Zip HydroTap Classic installed with optional font in Bright Chrome finish Right Zip HydroTap Classic shown installed over sink

AVAILABLE IN BRIGHT CHROME / BRUSHED CHROME / GLOSS BLACK / MATT BLACK