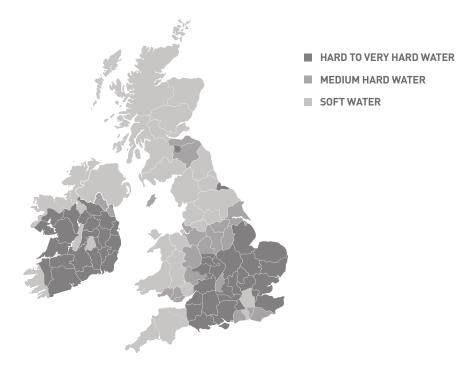

### HIGH PERFORMANCE SCALE FILTRATION SYSTEM

The Zip Professional scale filtration system has been specially developed for businesses and organisations operating HydroTaps in hard water areas. Highly recommended when the hardness level is above 180ppm, the triple action filtration system prevents limescale build up, increases the lifespan and improves the performance of your Zip product.

#### **BENEFITS INCLUDE:**

- Buffered Ion exchange resin to reduce water hardness by keeping pH reduction to a minimum
- Carbon block to improve bad taste and odour
- High efficiency filtration to remove particulate matter