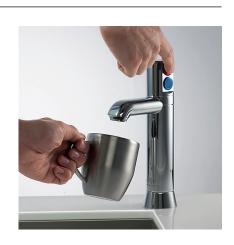

### **ALL-IN-ONE CLASSIC**

THE ALL-IN-ONE CAN DELIVER THESE WATER OPTION COMBINATIONS:

FILTERED

BOILING | CHILLED | SPARKLING HOT & COLD

FILTERED

BOILING | CHILLED HOT & COLD

Featured product Zip HydroTap All-In-One in Bright Chrome finish
ALL-IN-ONE CAN BE INSTALLED OVER SINK ONLY
AVAILABLE IN BRIGHT CHROME / BRUSHED CHROME / GLOSS BLACK / MATT BLACK