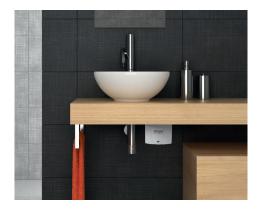

## **INLINE**

### THE MOST ENERGY EFFICIENT HOT WATER SOLUTION ON THE MARKET

Compact electronically controlled instantaneous water heaters for hand-washing sinks, showers and baths. Zip InLine instantaneous water heaters are the most energy efficient means of directly heating water electrically.