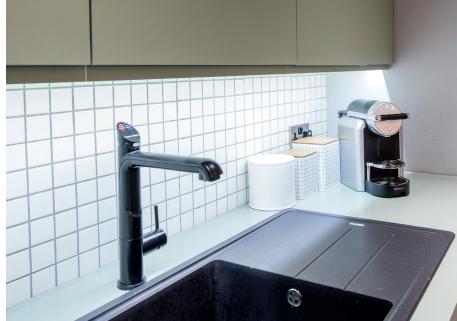

### **ALL-IN-ONE CLASSIC**

THE ALL-IN-ONE CAN DELIVER THESE WATER OPTION COMBINATIONS:

FILTERED

BOILING | CHILLED | SPARKLING HOT & COLD

FILTERED

BOILING | CHILLED HOT & COLD

Featured product Zip HydroTap All-In-One in Bright Chrome finish
ALL-IN-ONE CAN BE INSTALLED OVER SINK ONLY
AVAILABLE IN BRIGHT CHROME / BRUSHED CHROME / GLOSS BLACK / MATT BLACK

## **HYDROTAP**

Featured product G4 HydroTap Classic with Classic Mixer Tap 5-IN-1, 4-IN-1, 3-IN-1 CAN BE INSTALLED OVER SINK ONLY AVAILABLE IN BRIGHT CHROME ONLY