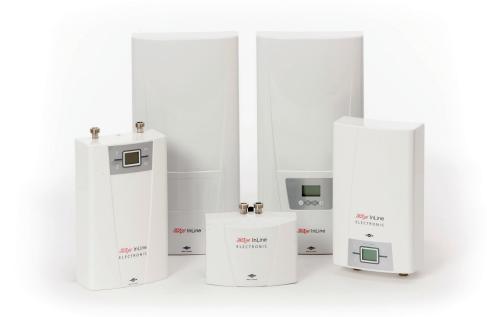

## **INLINE**

### THE MOST ENERGY EFFICIENT HOT WATER SOLUTION ON THE MARKET

Compact electronically controlled instantaneous water heaters for hand-washing sinks, showers and baths. Zip InLine instantaneous water heaters are the most energy efficient means of directly heating water electrically.