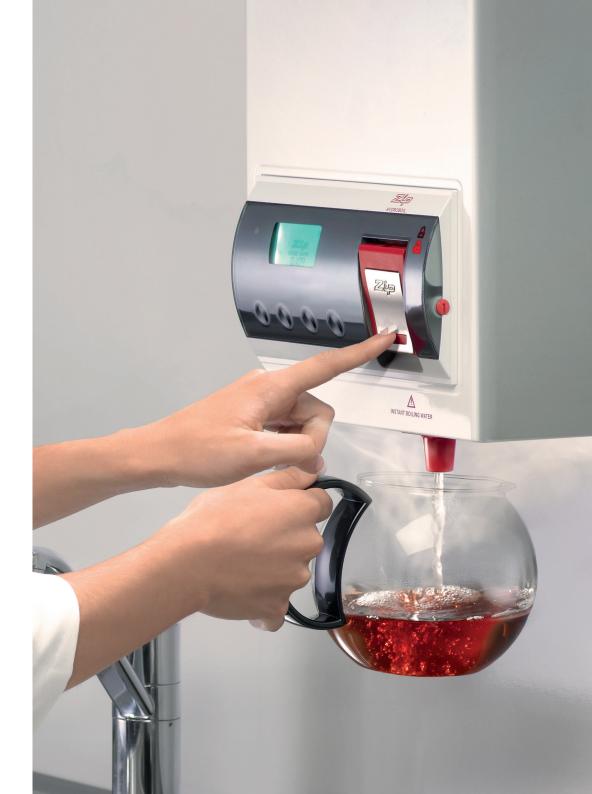

#### **HYDROBOIL**

Advanced boiling water technology and electronic temperature control delivers boiling water heated to within 0.2°C of set temperature. Enjoy no waiting time with this convenient, reliable and safe wall-mounted instant boiling water unit.

#### **HYDROBOIL PLUS**

With all the benefits of the HydroBoil, the HydroBoil Plus also features energy-saving Power Pulse TM technology, inactivity and low light sleep modes and is equipped with a two-way safety tap and safety lock.