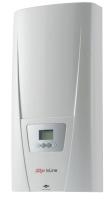

## **INLINE**

### THE MOST ENERGY EFFICIENT HOT WATER SOLUTION ON THE MARKET

Compact electronically controlled instantaneous water heaters for hand-washing sinks, showers and baths. Zip InLine instantaneous water heaters are the most energy efficient means of directly heating water electrically.

## INLINE **ES**

SINGLE OUTLET
FOR A HAND-WASHING SINK

HOT WATER

## INLINE **CEX**

SINGLE OR MULTIPLE OUTLETS FOR HAND-WASHING SINKS

HOT WATER

## INLINE **DEX / DBX**

SINGLE OR MULTIPLE OUTLETS FOR HANDWASHING SINKS, SHOWERS AND BATHS

10 11