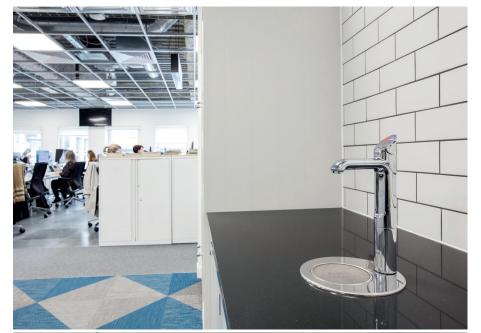

# IT'S WATER, REFRESHED.

Installed across Britain's commercial spaces – whether small establishments or large organisations – Zip's reputation in the water appliance market is second to none.

From the HydroTap's filtered boiling, chilled and sparkling water hydrating staff in the Gherkin, to the InLine delivering instantaneous heated water in the Northern General Hospital, Zip's comprehensive range of water delivery products have been both enjoyed and utilised across a wide range of markets since 1947.

### CRYSTAL-CLEAR BOILING, CHILLED AND SPARKLING FILTERED WATER AT THE TOUCH OF A BUTTON.

Whether in the office, workplace or other commercial environment, Zip's range of HydroTaps offers a convenient, fast, efficient and safe solution to all your hydration needs.

#### THE CLASSIC CAN DELIVER THESE WATER OPTION COMBINATIONS:

BOILING CHILLED CHILLED SPARKLING

CHILLED

BOILING AMBIENT FILTERED BOILING

Featured product Zip HydroTap Classic installed with optional font in Bright Chrome finish Right Zip HydroTap Classic shown installed over sink