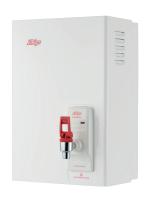

## **HYDROBOIL**

THE ZIP HYDROBOIL AND HYDROBOIL PLUS DELIVER ENERGY EFFICIENCY WITH EVERY CUP

#### **HYDROBOIL**

Advanced boiling water technology and electronic temperature control delivers boiling water heated to within 0.2°C of set temperature. Enjoy no waiting time with this convenient, reliable and safe wall-mounted instant boiling water unit.

BOILING