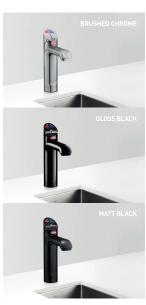

AVAILABLE IN BRIGHT CHROME / BRUSHED CHROME / GLOSS BLACK / MATT BLACK

### **ALL-IN-ONE CLASSIC**

THE ALL-IN-ONE CAN DELIVER THESE WATER OPTION COMBINATIONS:

FILTERED

BOILING | CHILLED | SPARKLING HOT & COLD

FILTERED

BOILING | CHILLED HOT & COLD

Featured product Zip HydroTap All-In-One in Bright Chrome finish
ALL-IN-ONE CAN BE INSTALLED OVER SINK ONLY
AVAILABLE IN BRIGHT CHROME / BRUSHED CHROME / GLOSS BLACK / MATT BLACK