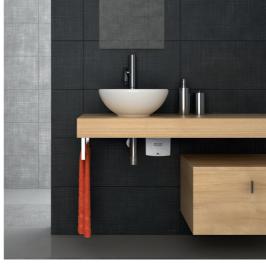

## **HYDROBOIL**

THE ZIP HYDROBOIL AND HYDROBOIL PLUS DELIVER ENERGY EFFICIENCY WITH EVERY CUP

#### **HYDROBOIL**

Advanced boiling water technology and electronic temperature control delivers boiling water heated to within 0.2°C of set temperature. Enjoy no waiting time with this convenient, reliable and safe wall-mounted instant boiling water unit.

#### **HYDROBOIL PLUS**

With all the benefits of the HydroBoil, the HydroBoil Plus also features energy-saving Power Pulse TM technology, inactivity and low light sleep modes and is equipped with a two-way safety tap and safety lock.