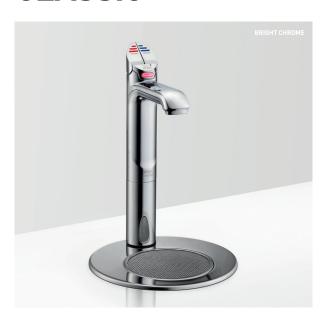

#### THE CLASSIC CAN DELIVER THESE WATER OPTION COMBINATIONS:

BOILING CHILLED CHILLED SPARKLING

CHILLED

BOILING AMBIENT FILTERED BOILING

Featured product Zip HydroTap Classic installed with optional font in Bright Chrome finish Right Zip HydroTap Classic shown installed over sink

AVAILABLE IN BRIGHT CHROME / BRUSHED CHROME / GLOSS BLACK / MATT BLACK