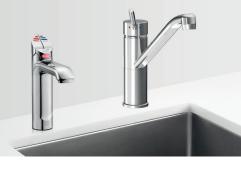

## **HYDROTAP**

Featured product G4 HydroTap Classic with Classic Mixer Tap 5-IN-1, 4-IN-1, 3-IN-1 CAN BE INSTALLED OVER SINK ONLY AVAILABLE IN BRIGHT CHROME ONLY