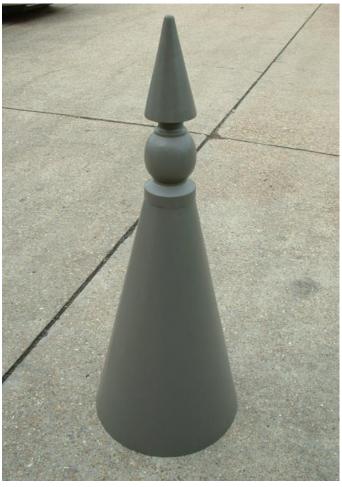

### **GRP** Finials

We manufacture a large range of GRP finials which are produced as standard in a Lead effect grey or Verdigris Copper finish, although we can produce them in virtually any BS colour where required, often at no extra cost.

Each of our standard finial designs can be adapted to turn them in to a bespoke solution to suit your requirements with the addition of spikes, extra balls and base skirts.

# **GRP** Finials