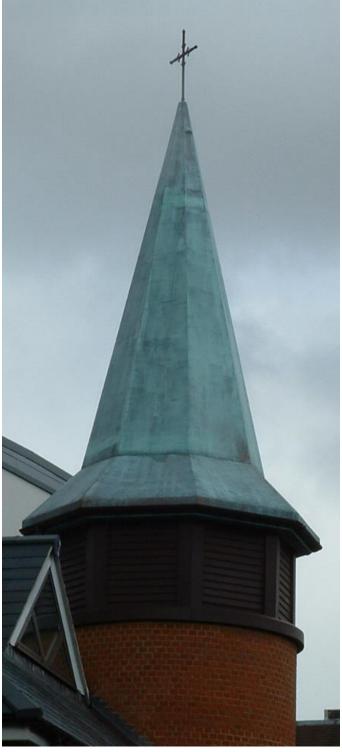

#### **GRP** Churches

We manufacture a large range of GRP finials which are produced as standard in a Lead effect grey or Verdigris Copper finish, although we can produce them in virtually any BS colour where required, often at no extra cost.

Each of our standard finial designs can be adapted to turn them in to a bespoke solution to suit your requirements with the addition of spikes, extra balls and base skirts.

#### Why GRP ?

GRP is a light weight but strong material which is colour impregnated and requires no painting.

# **GRP** Churches