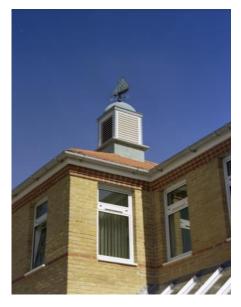

#### **GRP** Roof Turrets

We manufacture a large range of GRP finials which are produced as standard in a Lead effect grey or Verdigris Copper finish, although we can produce them in virtually any BS colour where required, often at no extra cost.

Each of our standard finial designs can be adapted to turn them in to a bespoke solution to suit your requirements with the addition of spikes, extra balls and base skirts.

# **GRP** Roof Turrets