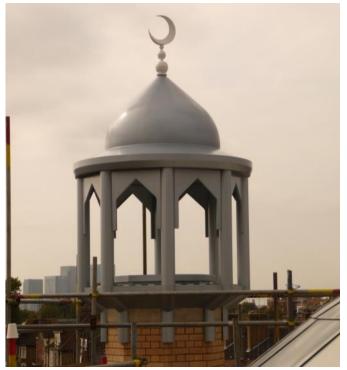

### **GRP** Mosques

We manufacture a large range of GRP finials which are produced as standard in a Lead effect grey or Verdigris Copper finish, although we can produce them in virtually any BS colour where required, often at no extra cost.

Each of our standard finial designs can be adapted to turn them in to a bespoke solution to suit your requirements with the addition of spikes, extra balls and base skirts.

# **GRP** Mosques