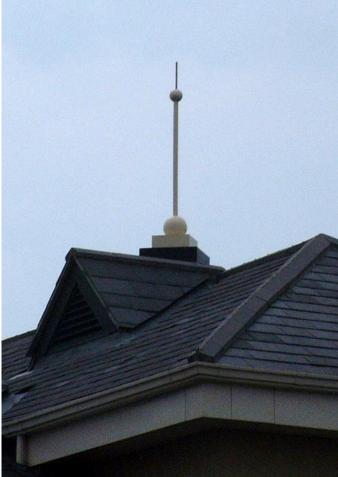

#### **GRP** Roof Turrets

We manufacture a large range of GRP finials which are produced as standard in a Lead effect grey or Verdigris Copper finish, although we can produce them in virtually any BS colour where required, often at no extra cost.

Each of our standard finial designs can be adapted to turn them in to a bespoke solution to suit your requirements with the addition of spikes, extra balls and base skirts.

# **GRP** Roof Turrets