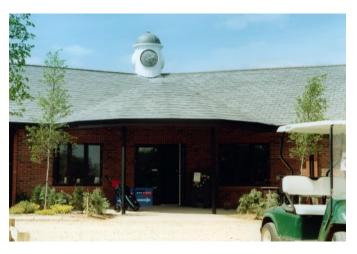

#### **GRP Clock Towers**

We manufacture a large range of GRP finials which are produced as standard in a Lead effect grey or Verdigris Copper finish, although we can produce them in virtually any BS colour where required, often at no extra cost.

Each of our standard finial designs can be adapted to turn them in to a bespoke solution to suit your requirements with the addition of spikes, extra balls and base skirts.

# **GRP Clock Towers**

## **GRP Clock Towers**