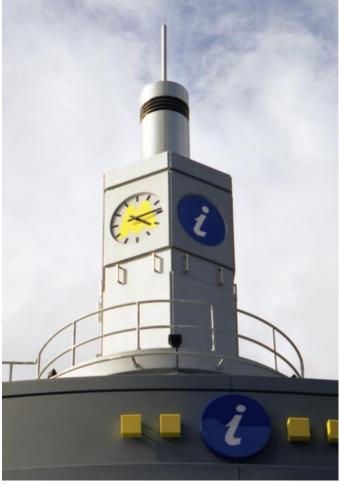

#### **GRP Clock Towers**

We manufacture a large range of GRP finials which are produced as standard in a Lead effect grey or Verdigris Copper finish, although we can produce them in virtually any BS colour where required, often at no extra cost.

Each of our standard finial designs can be adapted to turn them in to a bespoke solution to suit your requirements with the addition of spikes, extra balls and base skirts.

# **GRP Clock Towers**

## **GRP Clock Towers**