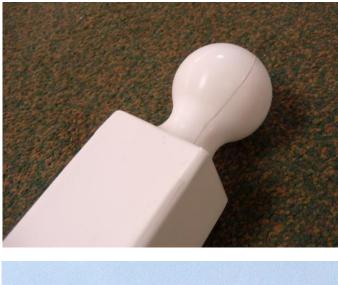

#### **GRP** Roof Turrets

We manufacture a large range of GRP finials which are produced as standard in a Lead effect grey or Verdigris Copper finish, although we can produce them in virtually any BS colour where required, often at no extra cost.

Each of our standard finial designs can be adapted to turn them in to a bespoke solution to suit your requirements with the addition of spikes, extra balls and base skirts.

# **GRP** Roof Turrets