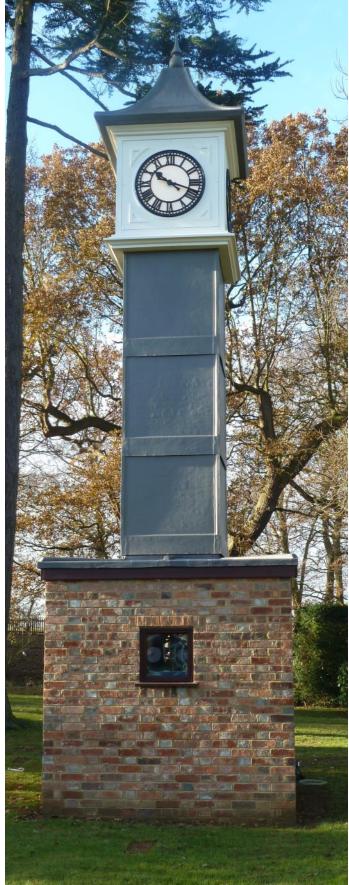

#### **GRP Clock Towers**

We manufacture a large range of GRP finials which are produced as standard in a Lead effect grey or Verdigris Copper finish, although we can produce them in virtually any BS colour where required, often at no extra cost.

Each of our standard finial designs can be adapted to turn them in to a bespoke solution to suit your requirements with the addition of spikes, extra balls and base skirts.

# **GRP Clock Towers**

## **GRP Clock Towers**