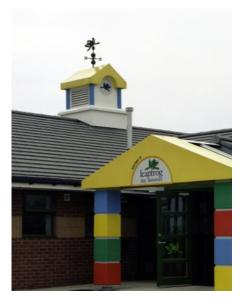

### **GRP** Finials

We manufacture a large range of GRP finials which are produced as standard in a Lead effect grey or Verdigris Copper finish, although we can produce them in virtually any BS colour where required, often at no extra cost.

Each of our standard finial designs can be adapted to turn them in to a bespoke solution to suit your requirements with the addition of spikes, extra balls and base skirts.

# **GRP** Finials