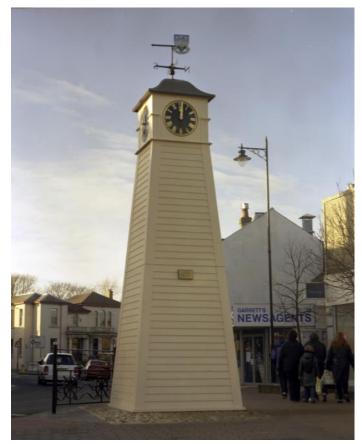

#### **GRP Clock Towers**

We manufacture a large range of GRP finials which are produced as standard in a Lead effect grey or Verdigris Copper finish, although we can produce them in virtually any BS colour where required, often at no extra cost.

Each of our standard finial designs can be adapted to turn them in to a bespoke solution to suit your requirements with the addition of spikes, extra balls and base skirts.

# **GRP Clock Towers**

## **GRP Clock Towers**