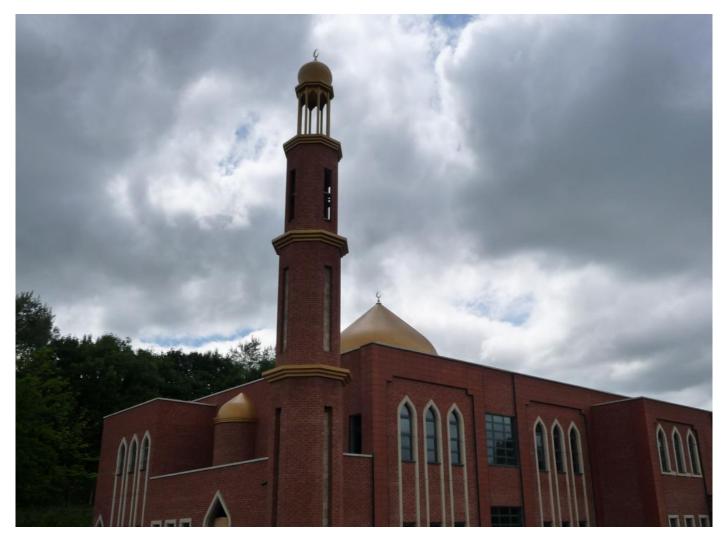

### **GRP** Mosques

We manufacture a large range of GRP finials which are produced as standard in a Lead effect grey or Verdigris Copper finish, although we can produce them in virtually any BS colour where required, often at no extra cost.

Each of our standard finial designs can be adapted to turn them in to a bespoke solution to suit your requirements with the addition of spikes, extra balls and base skirts.

# **GRP** Mosques