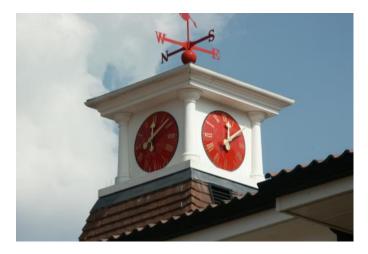

#### **GRP Clock Towers**

We manufacture a large range of GRP finials which are produced as standard in a Lead effect grey or Verdigris Copper finish, although we can produce them in virtually any BS colour where required, often at no extra cost.

Each of our standard finial designs can be adapted to turn them in to a bespoke solution to suit your requirements with the addition of spikes, extra balls and base skirts.

# **GRP Clock Towers**

## **GRP Clock Towers**