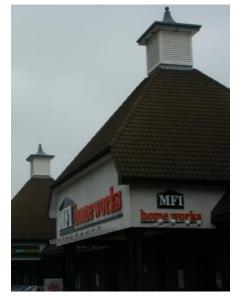

#### **GRP** Roof Turrets

We manufacture a large range of GRP finials which are produced as standard in a Lead effect grey or Verdigris Copper finish, although we can produce them in virtually any BS colour where required, often at no extra cost.

Each of our standard finial designs can be adapted to turn them in to a bespoke solution to suit your requirements with the addition of spikes, extra balls and base skirts.

# **GRP** Roof Turrets