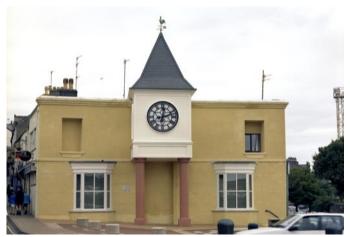

#### **GRP Clock Towers**

We manufacture a large range of GRP finials which are produced as standard in a Lead effect grey or Verdigris Copper finish, although we can produce them in virtually any BS colour where required, often at no extra cost.

Each of our standard finial designs can be adapted to turn them in to a bespoke solution to suit your requirements with the addition of spikes, extra balls and base skirts.

# **GRP Clock Towers**

## **GRP Clock Towers**