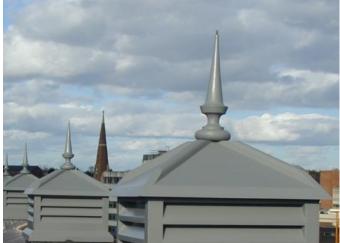

### **GRP** Finials

We manufacture a large range of GRP finials which are produced as standard in a Lead effect grey or Verdigris Copper finish, although we can produce them in virtually any BS colour where required, often at no extra cost.

Each of our standard finial designs can be adapted to turn them in to a bespoke solution to suit your requirements with the addition of spikes, extra balls and base skirts.

# **GRP** Finials