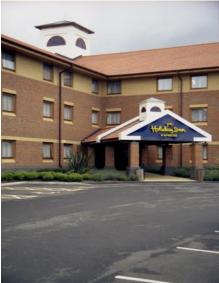

#### **GRP** Roof Turrets

We manufacture a large range of GRP finials which are produced as standard in a Lead effect grey or Verdigris Copper finish, although we can produce them in virtually any BS colour where required, often at no extra cost.

Each of our standard finial designs can be adapted to turn them in to a bespoke solution to suit your requirements with the addition of spikes, extra balls and base skirts.

#### Why GRP ?

GRP is a light weight but strong material which is colour impregnated and requires no painting.

# **GRP** Roof Turrets