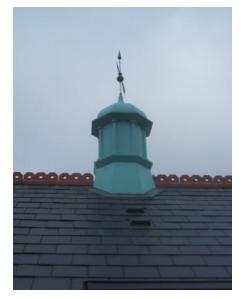

### **GRP** Finials

We manufacture a large range of GRP finials which are produced as standard in a Lead effect grey or Verdigris Copper finish, although we can produce them in virtually any BS colour where required, often at no extra cost.

Each of our standard finial designs can be adapted to turn them in to a bespoke solution to suit your requirements with the addition of spikes, extra balls and base skirts.

# **GRP** Finials