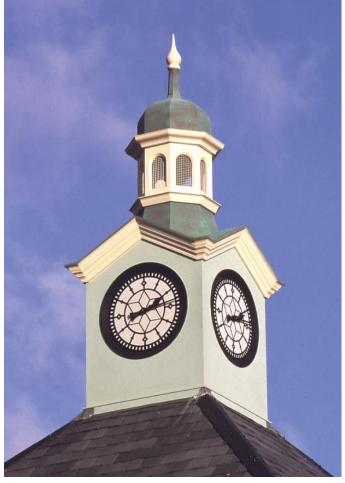

#### **GRP Clock Towers**

We manufacture a large range of GRP finials which are produced as standard in a Lead effect grey or Verdigris Copper finish, although we can produce them in virtually any BS colour where required, often at no extra cost.

Each of our standard finial designs can be adapted to turn them in to a bespoke solution to suit your requirements with the addition of spikes, extra balls and base skirts.

# **GRP Clock Towers**

## **GRP Clock Towers**