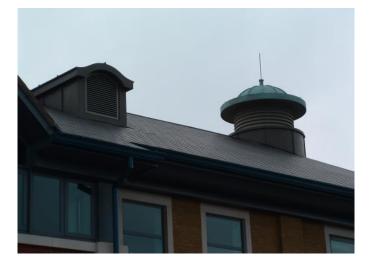

#### **GRP** Roof Turrets

We manufacture a large range of GRP finials which are produced as standard in a Lead effect grey or Verdigris Copper finish, although we can produce them in virtually any BS colour where required, often at no extra cost.

Each of our standard finial designs can be adapted to turn them in to a bespoke solution to suit your requirements with the addition of spikes, extra balls and base skirts.

#### Why GRP ?

GRP is a light weight but strong material which is colour impregnated and requires no painting.