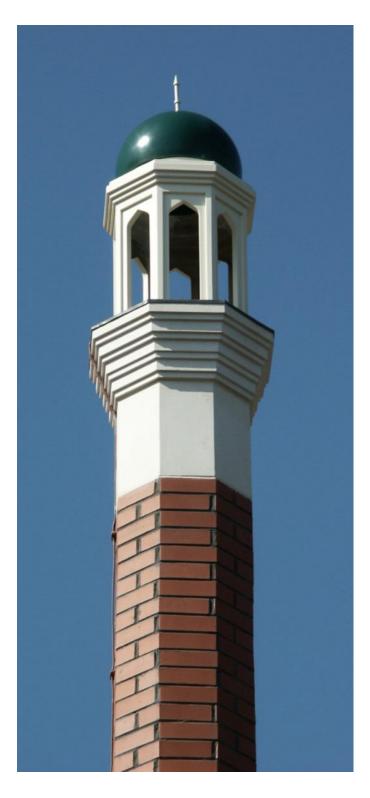

### **GRP** Mosques

We manufacture a large range of GRP finials which are produced as standard in a Lead effect grey or Verdigris Copper finish, although we can produce them in virtually any BS colour where required, often at no extra cost.

Each of our standard finial designs can be adapted to turn them in to a bespoke solution to suit your requirements with the addition of spikes, extra balls and base skirts.

# **GRP** Mosques