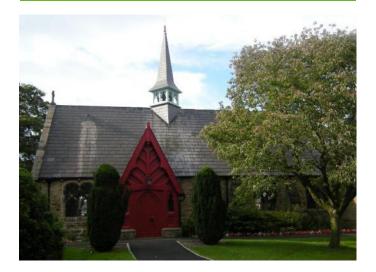

#### **GRP** Churches

We manufacture a large range of GRP finials which are produced as standard in a Lead effect grey or Verdigris Copper finish, although we can produce them in virtually any BS colour where required, often at no extra cost.

Each of our standard finial designs can be adapted to turn them in to a bespoke solution to suit your requirements with the addition of spikes, extra balls and base skirts.

# **GRP** Churches