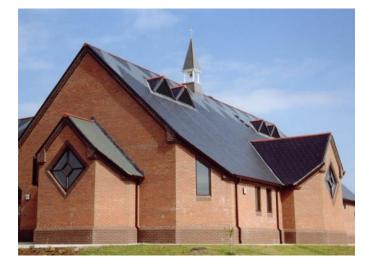

#### **GRP** Churches

We manufacture a large range of GRP finials which are produced as standard in a Lead effect grey or Verdigris Copper finish, although we can produce them in virtually any BS colour where required, often at no extra cost.

Each of our standard finial designs can be adapted to turn them in to a bespoke solution to suit your requirements with the addition of spikes, extra balls and base skirts.

# **GRP** Churches