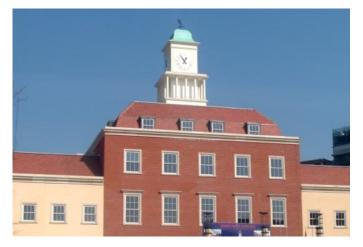

#### **GRP Clock Towers**

We manufacture a large range of GRP finials which are produced as standard in a Lead effect grey or Verdigris Copper finish, although we can produce them in virtually any BS colour where required, often at no extra cost.

Each of our standard finial designs can be adapted to turn them in to a bespoke solution to suit your requirements with the addition of spikes, extra balls and base skirts.

# **GRP Clock Towers**

## **GRP Clock Towers**