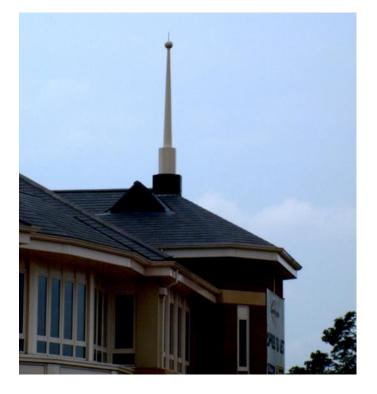

#### **GRP** Roof Turrets

We manufacture a large range of GRP finials which are produced as standard in a Lead effect grey or Verdigris Copper finish, although we can produce them in virtually any BS colour where required, often at no extra cost.

Each of our standard finial designs can be adapted to turn them in to a bespoke solution to suit your requirements with the addition of spikes, extra balls and base skirts.

# **GRP** Roof Turrets