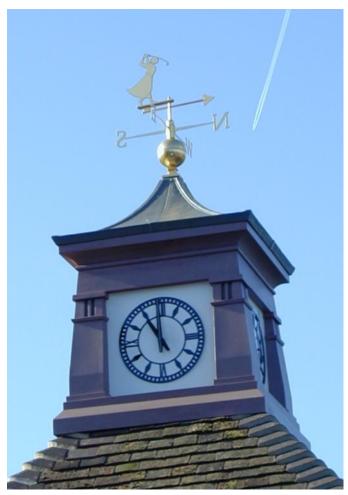

#### **GRP Clock Towers**

We manufacture a large range of GRP finials which are produced as standard in a Lead effect grey or Verdigris Copper finish, although we can produce them in virtually any BS colour where required, often at no extra cost.

Each of our standard finial designs can be adapted to turn them in to a bespoke solution to suit your requirements with the addition of spikes, extra balls and base skirts.

# **GRP Clock Towers**

## **GRP Clock Towers**