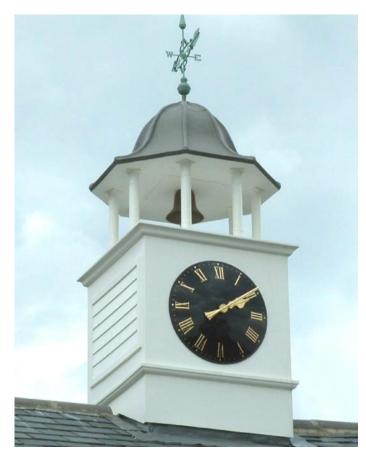

#### **GRP Clock Towers**

We manufacture a large range of GRP finials which are produced as standard in a Lead effect grey or Verdigris Copper finish, although we can produce them in virtually any BS colour where required, often at no extra cost.

Each of our standard finial designs can be adapted to turn them in to a bespoke solution to suit your requirements with the addition of spikes, extra balls and base skirts.

# **GRP Clock Towers**

## **GRP Clock Towers**