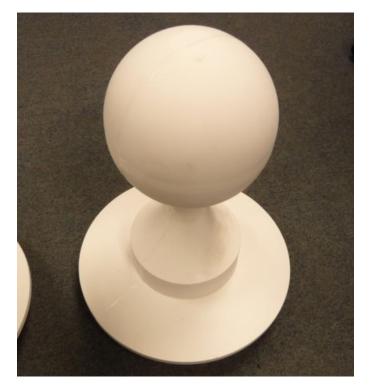

### **GRP** Finials

We manufacture a large range of GRP finials which are produced as standard in a Lead effect grey or Verdigris Copper finish, although we can produce them in virtually any BS colour where required, often at no extra cost.

Each of our standard finial designs can be adapted to turn them in to a bespoke solution to suit your requirements with the addition of spikes, extra balls and base skirts.

# **GRP** Finials