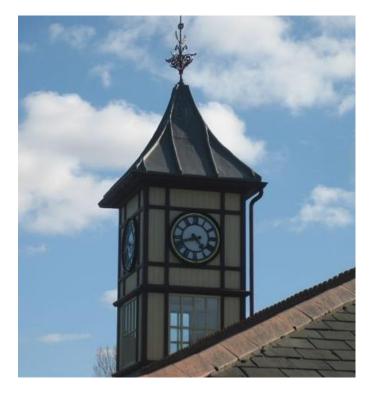

#### **GRP Clock Towers**

We manufacture a large range of GRP finials which are produced as standard in a Lead effect grey or Verdigris Copper finish, although we can produce them in virtually any BS colour where required, often at no extra cost.

Each of our standard finial designs can be adapted to turn them in to a bespoke solution to suit your requirements with the addition of spikes, extra balls and base skirts.

# **GRP Clock Towers**

## **GRP Clock Towers**