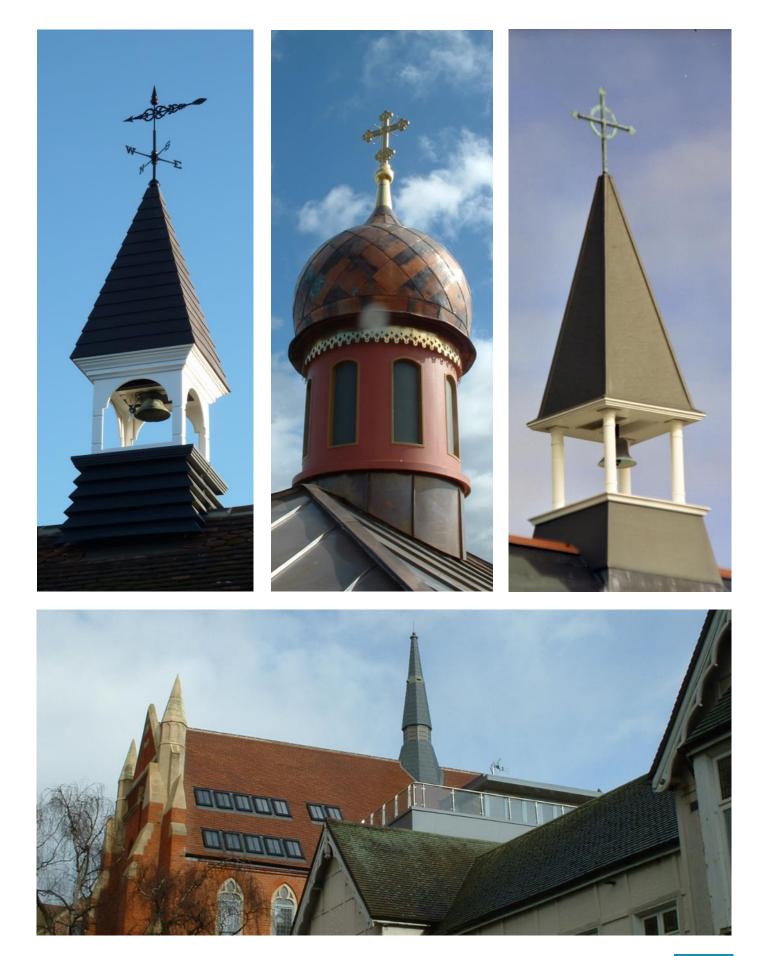

#### **GRP** Churches

We manufacture a large range of GRP finials which are produced as standard in a Lead effect grey or Verdigris Copper finish, although we can produce them in virtually any BS colour where required, often at no extra cost.

Each of our standard finial designs can be adapted to turn them in to a bespoke solution to suit your requirements with the addition of spikes, extra balls and base skirts.

#### Why GRP ?

GRP is a light weight but strong material which is colour impregnated and requires no painting.

# **GRP** Churches