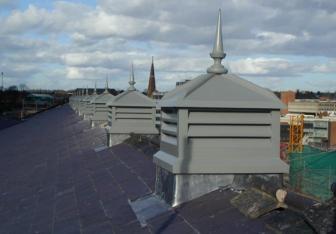

#### **GRP** Roof Turrets

We manufacture a large range of GRP finials which are produced as standard in a Lead effect grey or Verdigris Copper finish, although we can produce them in virtually any BS colour where required, often at no extra cost.

Each of our standard finial designs can be adapted to turn them in to a bespoke solution to suit your requirements with the addition of spikes, extra balls and base skirts.

# **GRP** Roof Turrets