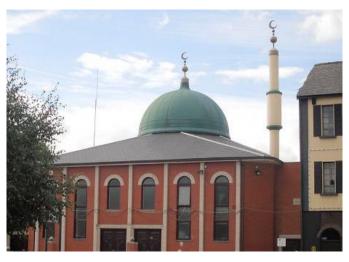

### **GRP** Mosques

We manufacture a large range of GRP finials which are produced as standard in a Lead effect grey or Verdigris Copper finish, although we can produce them in virtually any BS colour where required, often at no extra cost.

Each of our standard finial designs can be adapted to turn them in to a bespoke solution to suit your requirements with the addition of spikes, extra balls and base skirts.

# **GRP** Mosques