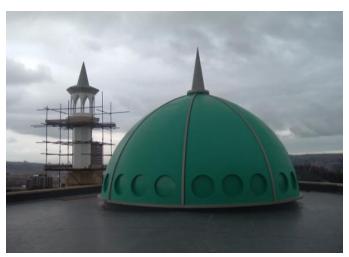

y any BS colour where required, often at no extra cost.

Each of our standard finial designs can be adapted to turn them in to a bespoke solution to suit your requirements with the addition of spikes, extra balls and base skirts.









# **GRP** Finials









### **GRP** Mosques

We manufacture a large range of GRP finials which are produced as standard in a Lead effect grey or Verdigris Copper finish, although we can produce them in virtually any BS colour where required, often at no extra cost.

Each of our standard finial designs can be adapted to turn them in to a bespoke solution to suit your requirements with the addition of spikes, extra balls and base skirts.





#### Why GRP ?

GRP is a light weight but strong material which is colour impregnated and requires no painting.



# **GRP** Mosques







#### **GRP** Churches

We manufacture a large range of GRP finials which are produced as standard in a Lead effect grey or Verdigris Copper finish, although we can produce them in virtually any BS colour where required, often at no extra cost.

Each of our standard finial designs can be adapted to turn them in to a bespoke solution to suit your requirements with the addition of spikes, extra balls and base skirts.



#### Why GRP ?

GRP is a light weight but strong material which is colour impregnated and requires no painting.





# **GRP** Churches