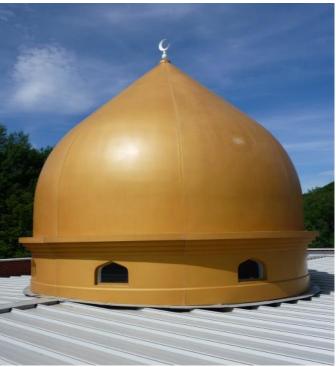

### **GRP** Mosques

We manufacture a large range of GRP finials which are produced as standard in a Lead effect grey or Verdigris Copper finish, although we can produce them in virtually any BS colour where required, often at no extra cost.

Each of our standard finial designs can be adapted to turn them in to a bespoke solution to suit your requirements with the addition of spikes, extra balls and base skirts.

# **GRP** Mosques