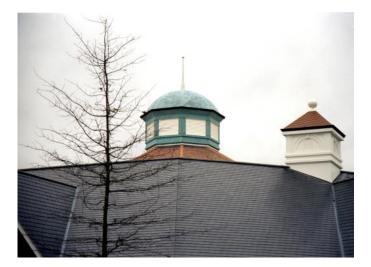

#### **GRP** Roof Turrets

We manufacture a large range of GRP finials which are produced as standard in a Lead effect grey or Verdigris Copper finish, although we can produce them in virtually any BS colour where required, often at no extra cost.

Each of our standard finial designs can be adapted to turn them in to a bespoke solution to suit your requirements with the addition of spikes, extra balls and base skirts.

#### Why GRP ?

GRP is a light weight but strong material which is colour impregnated and requires no painting.