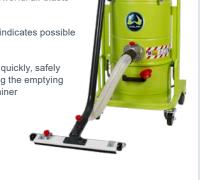

### HIGH-PERFORMANCE

### **WOLFF VACUCLEAN 2**

- High-performance industrial vacuum cleaner for coarse dirt and dust
- Semi-automatic and highly efficient filter system using powerful air blasts for a long service life
- The vacuum display indicates possible clogging of the filter
- Dirt can be removed quickly, safely and hygienically using the emptying function on the container
- Available in 115V