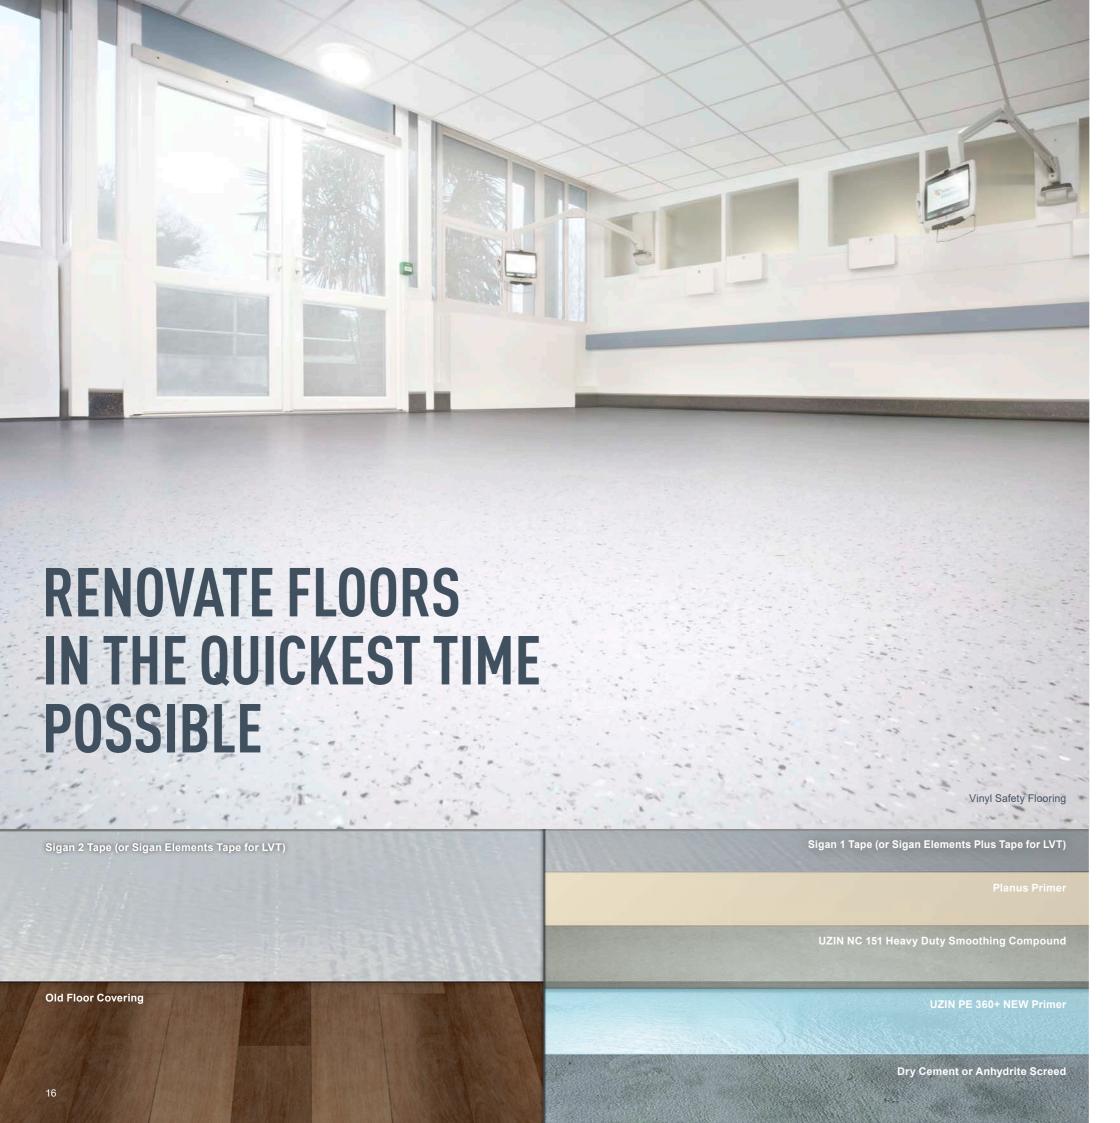

# **HOSPITALS & HEALTHCARE**

New floors in hospitals need to be very durable to withstand the heavy footfall and frequent transport of beds between departments. It is also important that solvent-free and low emission products are used to create a healthier indoor environment for patients, staff and visitors. UZIN have a range of suitable EC 1 Plus certified adhesives and heavy duty smoothing compounds such as UZIN NC 151 to meet such demands...

# **Case Study - Wythenshawe Hospital**

The Starlight Children's Ward at Wythenshawe Hospital provides care, medical treatment or surgery for children aged 0-16 needing a hospital stay. The entire 2000m² floor needed to be renovated but the Hospital didn't want to close down the ward so important care could continue during the refurbishment.

With Sigan 1 adhesive tape the new vinyl safety flooring was applied onto the existing substrate after it was skimmed with UZIN NC 888 S fine repair mortar and primed with Planus. The contractor, Momentum Flooring also worked in stages so areas within the ward could be kept running, whilst keeping any disturbances to a minimum:

"UZIN have the expertise and systems to help find a solution to any problem. The Sigan system allowed us to install the floor without closing down the ward."

Chris Keher, Director, Momentum Flooring Services Ltd

# **UZIN Offers More:**

+ Extremely quick renovations with minimal disturbance.

Refurbishments projects in hospitals and other sectors such as retail need to be completed quickly to avoid downtime which can affect essential care or loss of sales. With SwitchTec® products it is possible to renovate floors extremely quickly without causing unnecessary disturbances or closing wards and business operations. These systems are designed to be used discretely so that normal business hours are not disrupted during installation and future removal.

With Sigan tapes a new floor covering can be applied onto an existing floor covering (or subfloor) without having to remove the old floor. New floor coverings can be installed quickly, quietly and cleanly. The new floor covering can also be used and walked upon immediately. When the covering applied becomes worn after years of use, it can be removed quickly and easily, without leaving any adhesive residues.