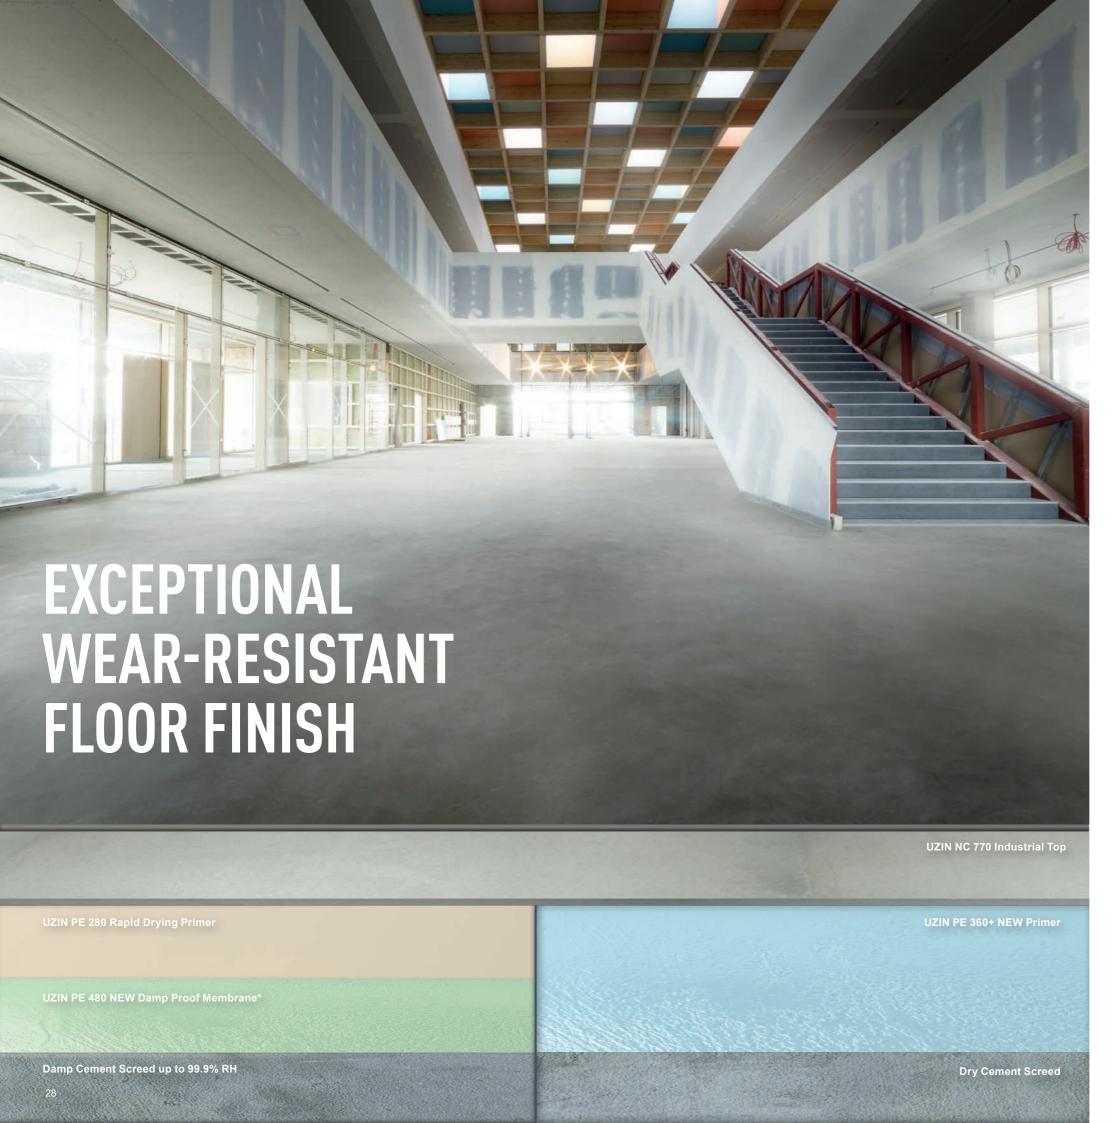

# **UZIN Offers More:**

+ Heavy duty finish.

UZIN understands the various complexities of the industrial sector, providing technical support, moisture testing alongside on-site inspections and specification writing. UZIN industrial systems include UZIN NC 770 Industrial Top, a pumpable wear-resistant floor finish with outstanding flow and absorbency. It is ideal for use in industrial locations where there is heavy machinery or fork lifts operating.

UZIN NC 770 Industrial Top can also be used as an industrial smoothing underlayment ready to receive resin coatings should added protection or chemical resistance be required.

UZIN NC770

L Substitution of the state of t