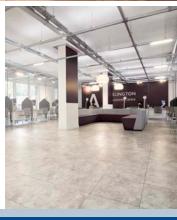

# **Case Study - Islington Customer Centre**

At Islington Customer Centre a floor covering had not been present for several years and instead the old subfloor had been coated with some form of seal and paint. Overall, the 900 m² floor appeared soft and a little unstable which indicated a weak latex based smoothing compound had been installed previously. Footfall is high so the installation system needed to be strong even though it would be applied over a soft subfloor.

UZIN's premium quality product were used to resolve the problem by Olivers Contracts. A Wolff Samba machine with a diamond segments was first used to remove all contamination and loose latex. The floor was then primed with UZIN PE 280 before UZIN NC 110 gypsum smoothing compound was applied. The luxury vinyl tiles were then installed with UZIN KE 66 high temperature adhesive. The client was exceptionally pleased with the finish throughout all areas and there hasn't been a subfloor or product failure since the work was completed.

"I am very pleased with the quality and appearance of the finished flooring."

Gareth Jenkins, Project Manager at Islington Council