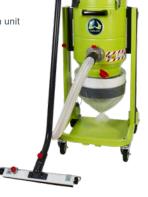

### **EASY WASTE DISPOSAL**

### **WOLFF VACUCLEAN 2 LP**

 Same performance as the Vacuclean 2 but with the Longopac system for removing coarse dirt and dust

- · Lift function to lower the suction unit
- 22 m endless dust bag
- Available in 115V