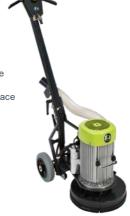

### **WOLFF SAMBA**

- Versatile machine for grinding, cleaning and sanding
- · Robust steel gears
- Reinforced handle
- Large range of discs and accessories
- Available in 115V or 230V

### POWERFUL PERFORMANCE

### **WOLFF NEO 230**

- Powerful grinding machine
- Ideal for working close to walls due to pivoting head
- Height adjustable and folding handle
- · Diamond segments are easy to replace
- Available in 115V or 230V