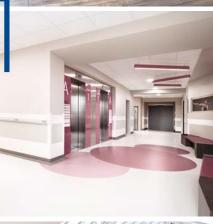

# **HOSPITALS & HEALTHCARE**

New floors in hospitals need to be very durable to withstand the heavy footfall and frequent transport of beds between departments. It is also important that solvent-free and low emission products are used to create a healthier indoor environment for patients, staff and visitors. UZIN have a range of suitable EC 1 Plus certified adhesives and heavy duty smoothing compounds such as UZIN NC 151 to meet such demands...

# **Case Study - Wythenshawe Hospital**

The Starlight Children's Ward at Wythenshawe Hospital provides care, medical treatment or surgery for children aged 0-16 needing a hospital stay. The entire 2000m² floor needed to be renovated but the Hospital didn't want to close down the ward so important care could continue during the refurbishment.

With Sigan 1 adhesive tape the new vinyl safety flooring was applied onto the existing substrate after it was skimmed with UZIN NC 888 S fine repair mortar and primed with Planus. The contractor, Momentum Flooring also worked in stages so areas within the ward could be kept running, whilst keeping any disturbances to a minimum:

"UZIN have the expertise and systems to help find a solution to any problem. The Sigan system allowed us to install the floor without closing down the ward."

Chris Keher, Director, Momentum Flooring Services Ltd