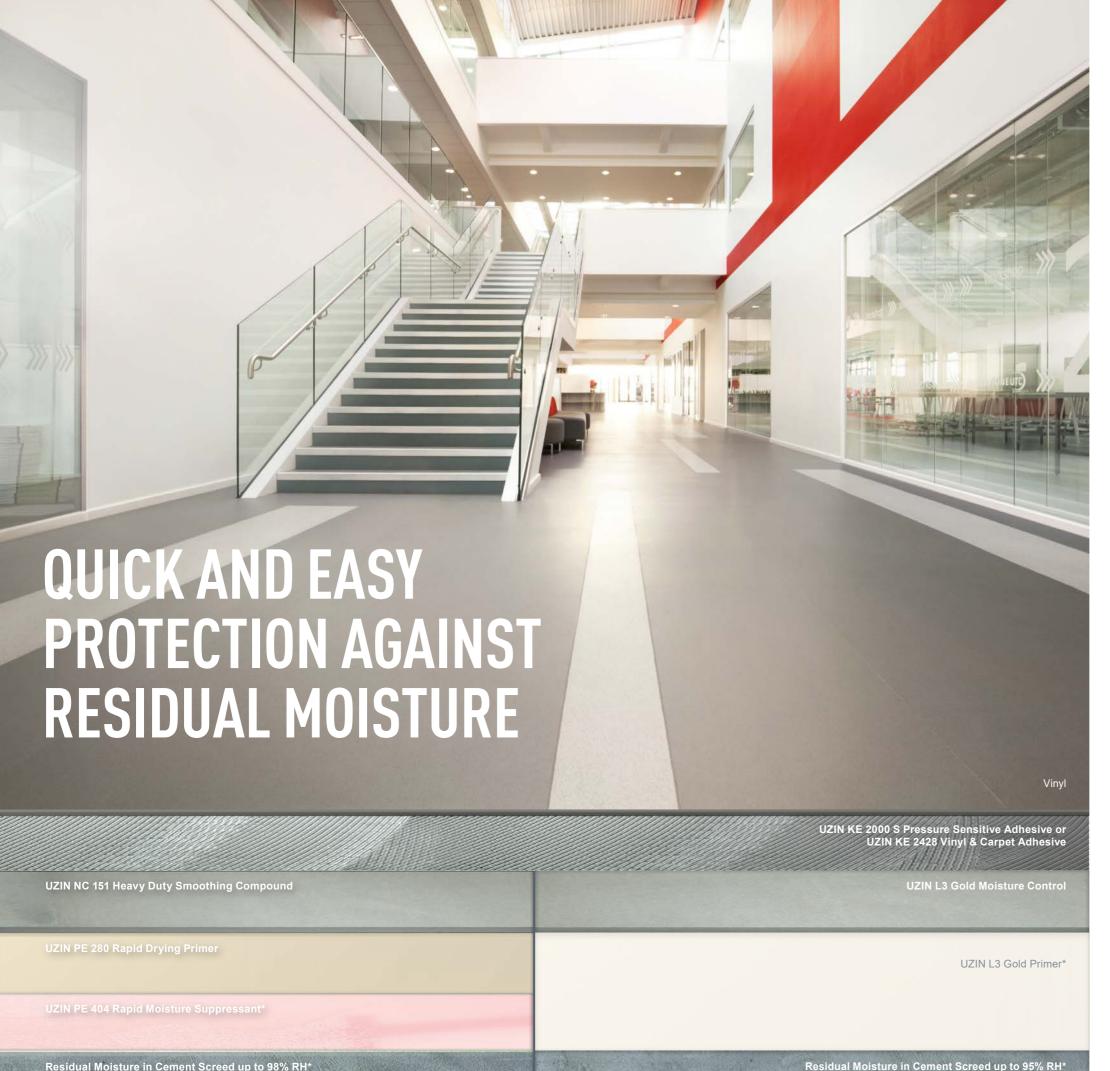

If house builders are using anhydride screeds UZIN also have systems and can even protect against residual moisture in anhydrite screeds up to 95% RH.

# **UZIN Offers More:**

+ Protect anhydrite screeds against residual moisture up to 95% RH\*.

Whether in a new build or refurbishment, protecting against subfloor moisture is critical for ensuring the success of any final floor finish. Until recently the industry has failed to find a solution for protecting against high residual moisture in anhydrite screeds, also known as calcium sulphate or gypsum. To help expedite projects UZIN have developed a unique system to protect anhydrite screeds against residual moisture up to 95% RH\*. The system ensures any projects can be completed to schedule and helps prevent delays.

\*Up to 95% RH for anhydrite screeds and suitable for under floor heating up to 90% RH (see the product data sheets). A structural DPM must also be present.