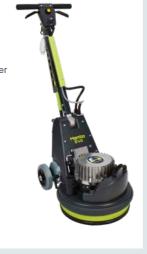

### **EXCEPTIONAL GRINDING & MILLING**

### **WOLFF MAMBO EVO**

- High torque for fast and effective operation
- Excellent abrasion and great power even at low speeds
- Variable speed control from 100 to 400 rpm
- Height adjustable wheels, folding handle and detachable weight for easy transportation
- Available in 115V or 230V