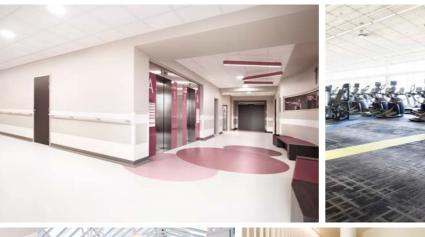

# **HOSPITALS & HEALTHCARE**

New floors in hospitals need to be very durable to withstand the heavy footfall and frequent transport of beds between departments. It is also important that solvent-free and low emission products are used to create a healthier indoor environment for patients, staff and visitors. UZIN have a range of suitable EC 1 Plus certified adhesives and heavy duty smoothing compounds such as UZIN NC 151 to meet such demands...

# **Case Study - Wythenshawe Hospital**

The Starlight Children's Ward at Wythenshawe Hospital provides care, medical treatment or surgery for children aged 0-16 needing a hospital stay. The entire 2000m² floor needed to be renovated but the Hospital didn't want to close down the ward so important care could continue during the refurbishment.

With Sigan 1 adhesive tape the new vinyl safety flooring was applied onto the existing substrate after it was skimmed with UZIN NC 888 S fine repair mortar and primed with Planus. The contractor, Momentum Flooring also worked in stages so areas within the ward could be kept running, whilst keeping any disturbances to a minimum:

"UZIN have the expertise and systems to help find a solution to any problem. The Sigan system allowed us to install the floor without closing down the ward."

Chris Keher, Director, Momentum Flooring Services Ltd