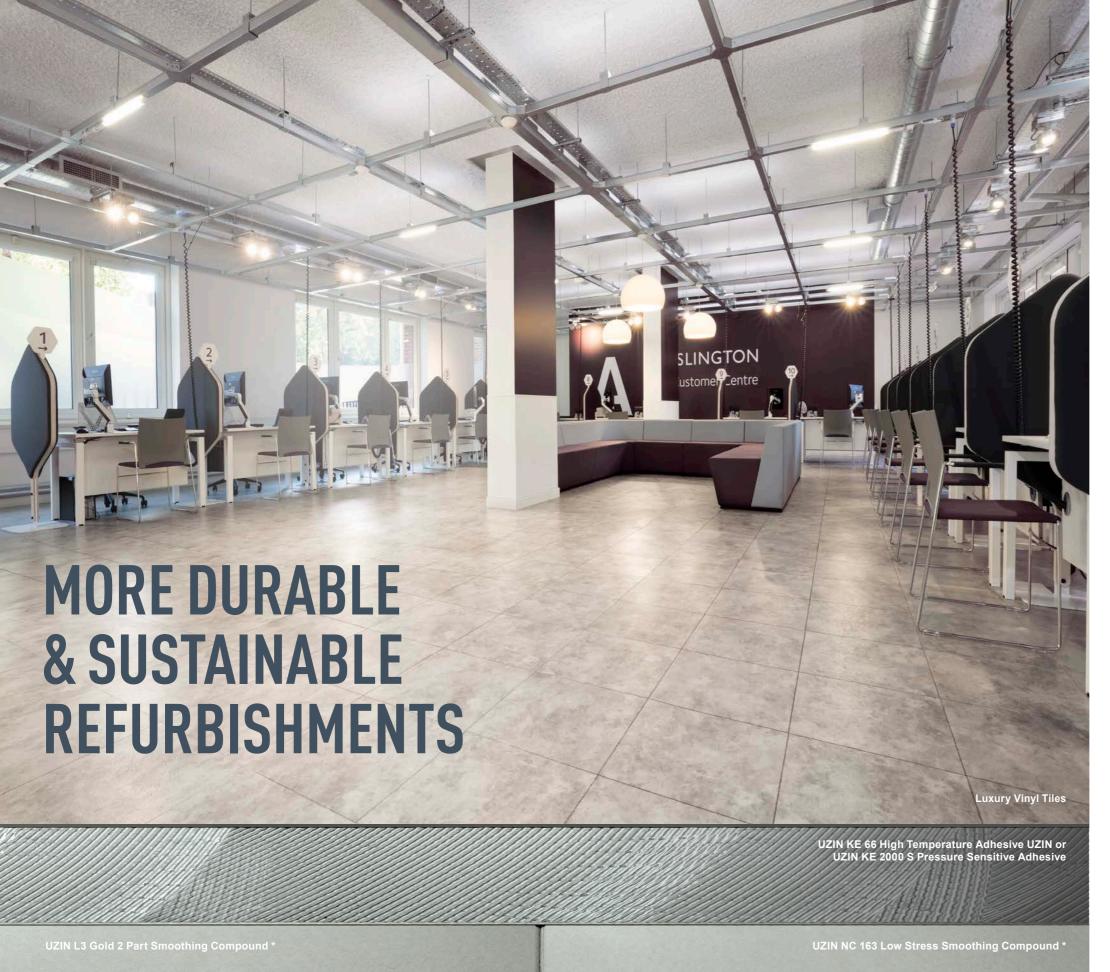

**PUBLIC BUILDINGS & OFFICES** 

Public buildings often have different areas and uses so a variety of different types of floors may be installed within each of these locations. Whatever the type of floor covering, whether it be vinyl, lino, rubber, LVT or wood, UZIN have a suitable adhesive. UZIN U2100 tackifier is also ideal for installing carpet tiles in offices. Regardless of the floor covering the subfloor preparation should be robust to compensate for heavy footfall and chair castors.

# **Case Study - Islington Customer Centre**

At Islington Customer Centre a floor covering had not been present for several years and instead the old subfloor had been coated with some form of seal and paint. Overall, the 900 m² floor appeared soft and a little unstable which indicated a weak latex based smoothing compound had been installed previously. Footfall is high so the installation system needed to be strong even though it would be applied over a soft subfloor.

UZIN's premium quality product were used to resolve the problem by Olivers Contracts. A Wolff Samba machine with a diamond segments was first used to remove all contamination and loose latex. The floor was then primed with UZIN PE 280 before UZIN NC 110 gypsum smoothing compound was applied. The luxury vinyl tiles were then installed with UZIN KE 66 high temperature adhesive. The client was exceptionally pleased with the finish throughout all areas and there hasn't been a subfloor or product failure since the work was completed.

"I am very pleased with the quality and appearance of the finished flooring."

Gareth Jenkins, Project Manager at Islington Council

# **UZIN Offers More:**

+ High compressive strength and sustainable packaging.

When renovating older buildings, old subfloors frequently contain old adhesive residues. These can either be removed or can be coated with UZIN L3 Gold or UZIN NC 163 smoothing compounds provided the residues are well bonded to the substrate and waterproof. If not UZIN can provide a range of grinding machines via Wolff Tools to help prepare the floor. UZIN L3 Gold has a high compressive strength of 25 N providing better durability compared to lower strength 2 part smoothing compounds. UZIN NC 163 also has a 30 N compressive strength.

The UZIN L3 Gold liquid is contained in recycled cardboard packaging making it better for the environment and easier to recycle. UZIN NC 163 is only a single component product so there is no hassle and expense of disposing plastic bottles.