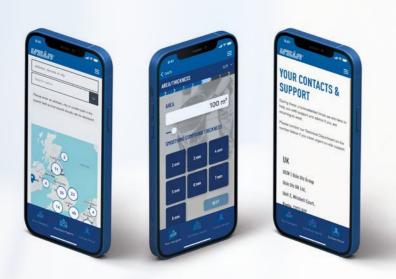

# SYSTEM RECOMMENDATIONS

With the UZIN Floor Navigator & App

What makes the UZIN product range so special? We think in systems, not just individual products offering our customers the best solution for any project. Whatever the substrate UZIN have a system for every situation. To help you choose the right system we have developed the UZIN Floor Navigator, an online tool which enables you to select the correct products for each of your projects. Simply choose the type of subfloor and floor covering, it will then recommend what products to use. The new UZIN App also features this tool as well as instant access to all product information, product data sheets and other digital tools via direct links to our website. If you prefer to speak to our technical department or need on-site support please call 01788 530 080.