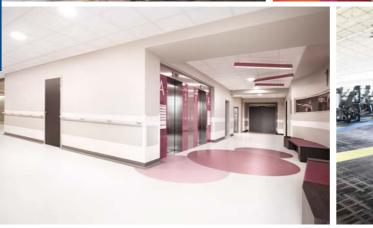

# **HOSPITALS & HEALTHCARE**

New floors in hospitals need to be very durable to withstand the heavy footfall and frequent transport of beds between departments. It is also important that solvent-free and low emission products are used to create a healthier indoor environment for patients, staff and visitors. UZIN have a range of suitable EC 1 Plus certified adhesives and heavy duty smoothing compounds such as UZIN NC 151 to meet such demands...

# **Case Study - Wythenshawe Hospital**

The Starlight Children's Ward at Wythenshawe Hospital provides care, medical treatment or surgery for children aged 0-16 needing a hospital stay. The entire 2000m² floor needed to be renovated but the Hospital didn't want to close down the ward so important care could continue during the refurbishment.

With Sigan 1 adhesive tape the new vinyl safety flooring was applied onto the existing substrate after it was skimmed with UZIN NC 888 S fine repair mortar and primed with Planus. The contractor, Momentum Flooring also worked in stages so areas within the ward could be kept running, whilst keeping any disturbances to a minimum:

"UZIN have the expertise and systems to help find a solution to any problem. The Sigan system allowed us to install the floor without closing down the ward."

Chris Keher, Director, Momentum Flooring Services Ltd