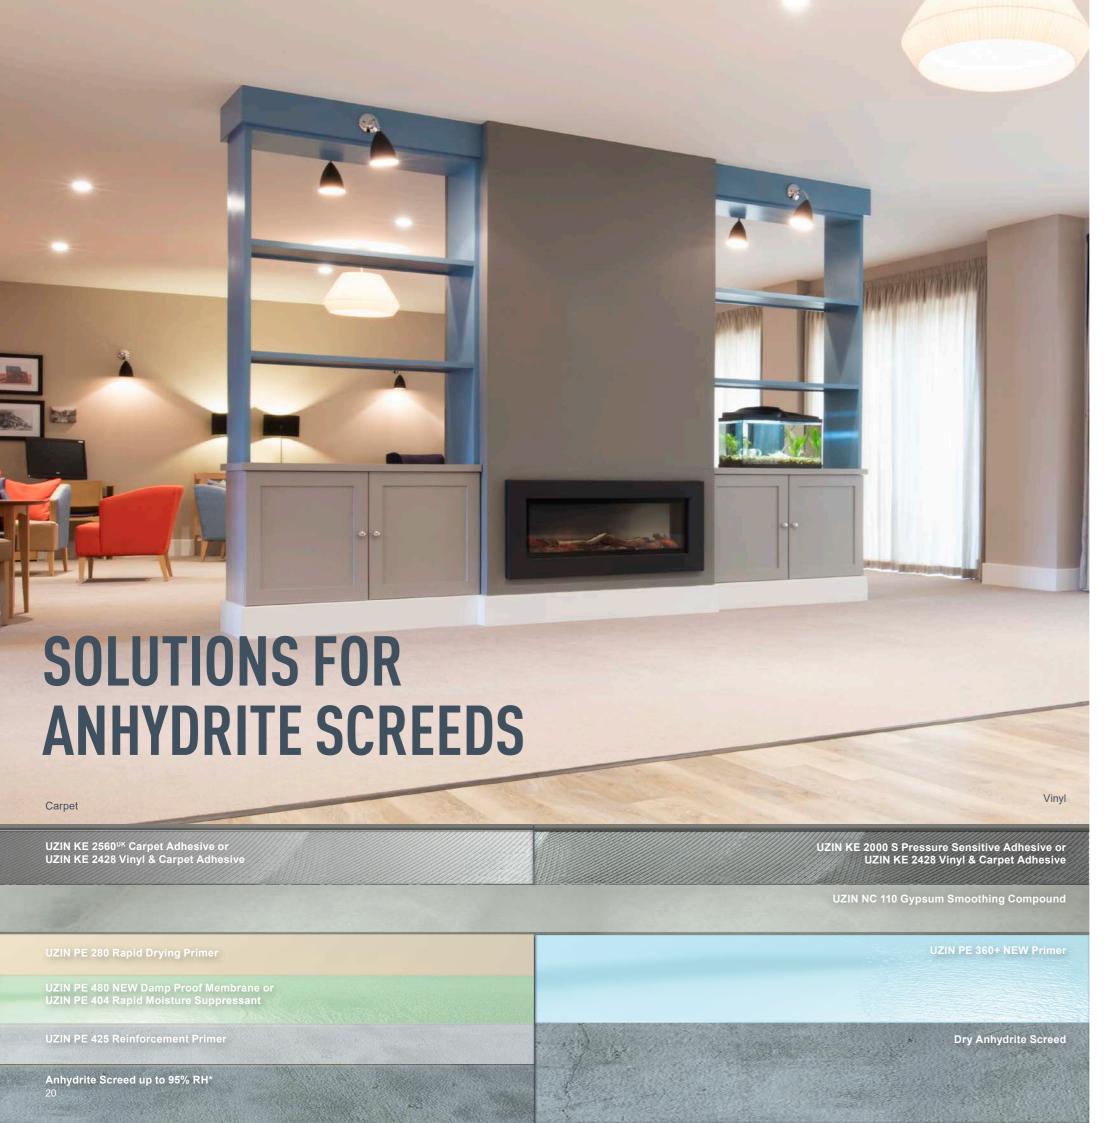

# HOUSING

Time constraints are often a major factor in the housing sector, especially in new buildings. UZIN offers time-saving system solutions through the use of quick drying smoothing compounds such as UZIN L3 Gold 2 part smoothing compound or UZIN NC 151 heavy duty smoothing compound.

If house builders are using anhydride screeds UZIN also have systems and can even protect against residual moisture in anhydrite screeds up to 95% RH.

# Case Study - Farrow Court Sheltered Housing

Oxden Floors Limited were contracted to install floor coverings in 33 flats and communal areas totalling 4000  $\rm m^2$  at Farrow Court Sheltered Housing. There was evidence of laitance on the surface of the anhydrite screed and areas of damaged floor screed due to ingress of rain and cracks.

With UZIN's specialist range of products for remedial work and residual moisture protection for anhydrite screeds Oxden Floors Limited approached UZIN to provide a solution. Although the complications with the screed added a fair amount of additional work to a challenging 10 week programme, between the site operatives and Oxden Floors Limited the hand over was completed on time. The final finish of the subfloor preparation was well received by all. Due to the professional advice offered and quality of the works Oxden Floors Limited secured the contract for Phase 2 of the project.

"UZIN have the expertise and product range to overcome many issues encountered on site. This enabled us to propose a suitable solution and reduce ongoing delays to this project."

Lee Fox, Managing Director, Oxden Floors Limited

# **UZIN Offers More:**

+ Protect anhydrite screeds against residual moisture up to 95% RH\*.

Whether in a new build or refurbishment, protecting against subfloor moisture is critical for ensuring the success of any final floor finish. Until recently the industry has failed to find a solution for protecting against high residual moisture in anhydrite screeds, also known as calcium sulphate or gypsum. To help expedite projects UZIN have developed a unique system to protect anhydrite screeds against residual moisture up to 95% RH\*. The system ensures any projects can be completed to schedule and helps prevent delays.

\*Up to 95% RH for anhydrite screeds and suitable for under floor heating up to 90% RH (see the product data sheets). A structural DPM must also be present.